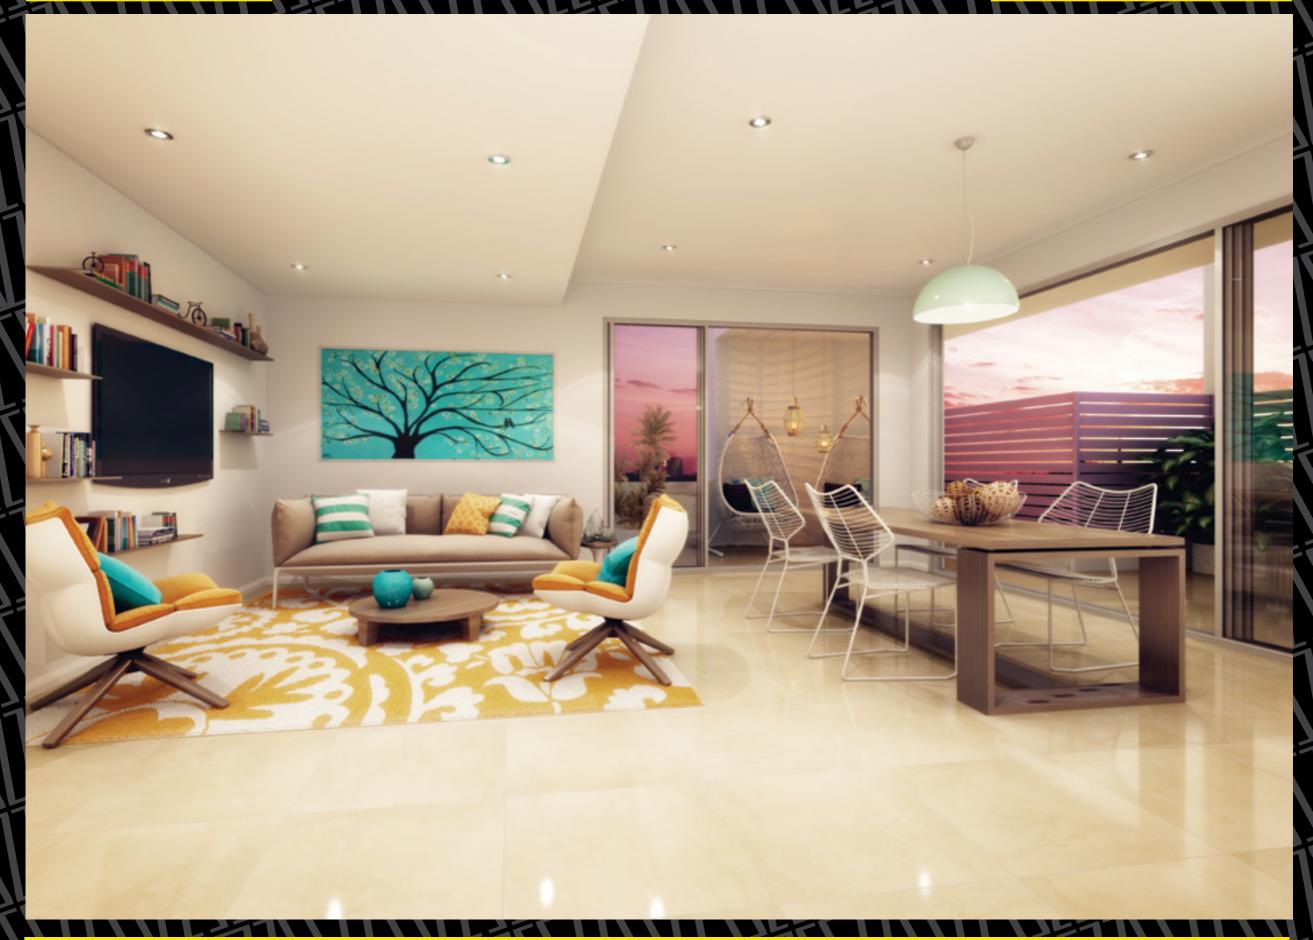

### DESIGN

Enriching the experience of everyday living

Representing the best in affordable luxury, with the ever-conscious end user in mind. Liuzzo Apartments is a bespoke building of only 18 high quality spacious apartments, boasting a northern aspect for an abundance of natural light.

High ceilings, large terraces and oversized private courtyards grace every apartment.

Each designer apartment offers a neutral toned colour scheme; featuring air conditioning, wool carpets, gourmet stone kitchens, quality European stainless steel appliances and high quality fixtures and fittings are all standard.

#### Enduring Style

Liuzzo Apartments interiors feature natural materials; stone, wool and vitreous tiles grace surfaces. Whilst an abundance of natural light, efficient layouts, roomy living lareas, provide a feeling of warmth. Quality European stainless steel appliances and sophisticated home communication networks are also standard.

Cross flow ventilation is a large aspect in many apartments and living spaces flow directly to al fresco areas allowing for a seamless transition from indoor to outdoor living. Surfaces are finished with earthy tones, louvres and elegant landscaping provide an extra element to Liuzzo Apartments exteriors.