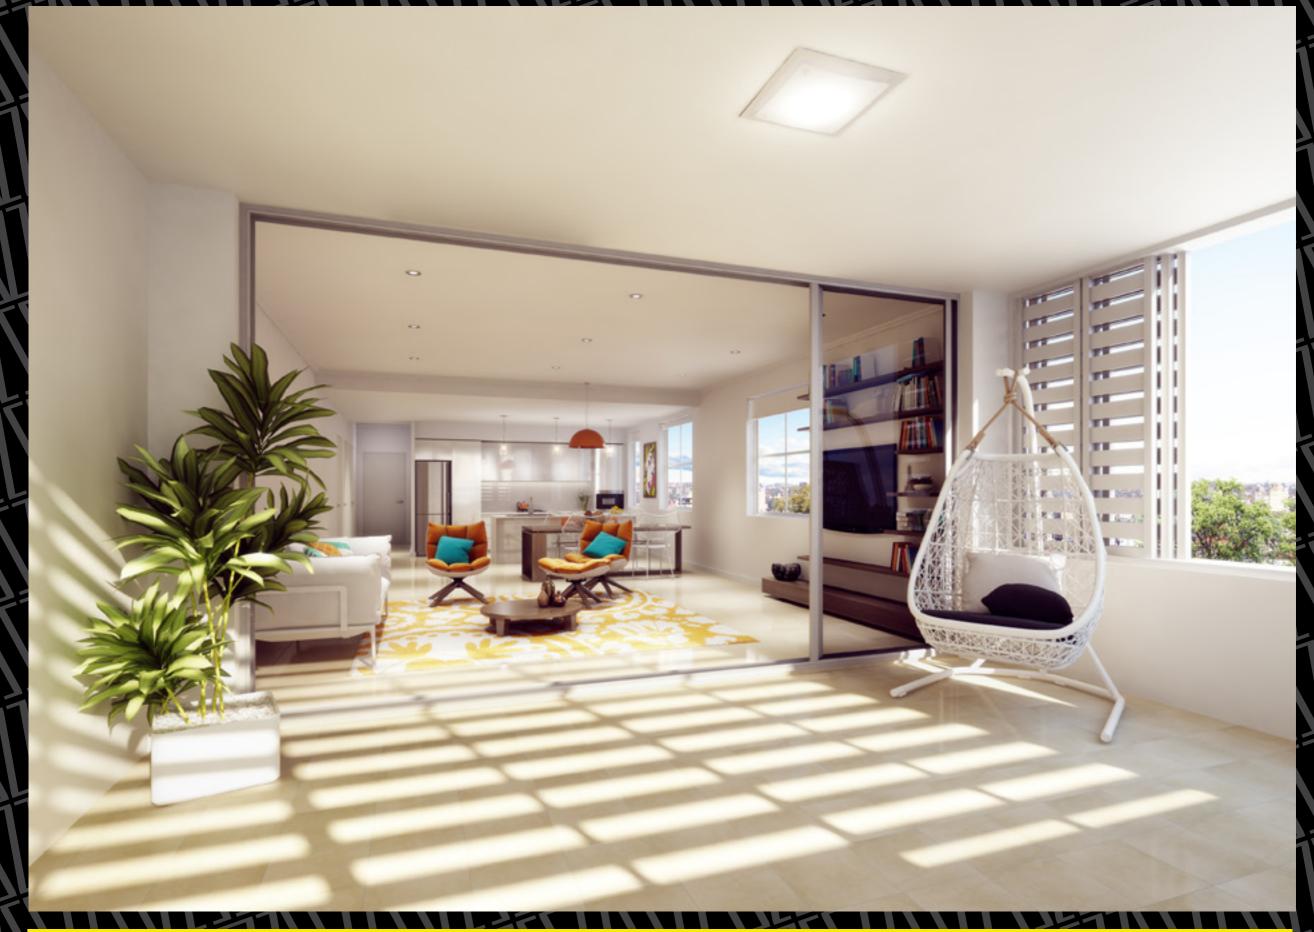

### INTERIORS

#### Enduring Style

Liuzzo Apartments interiors feature natural materials; stone, wool and vitreous tiles grace surfaces. Whilst an abundance of natural light, efficient layouts, roomy living lareas, provide a feeling of warmth. Quality European stainless steel appliances and sophisticated home communication networks are also standard.

Cross flow ventilation is a large aspect in many apartments and living spaces flow directly to al fresco areas allowing for a seamless transition from indoor to outdoor living. Surfaces are finished with earthy tones, louvres and elegant landscaping provide an extra element to Liuzzo Apartments exteriors.