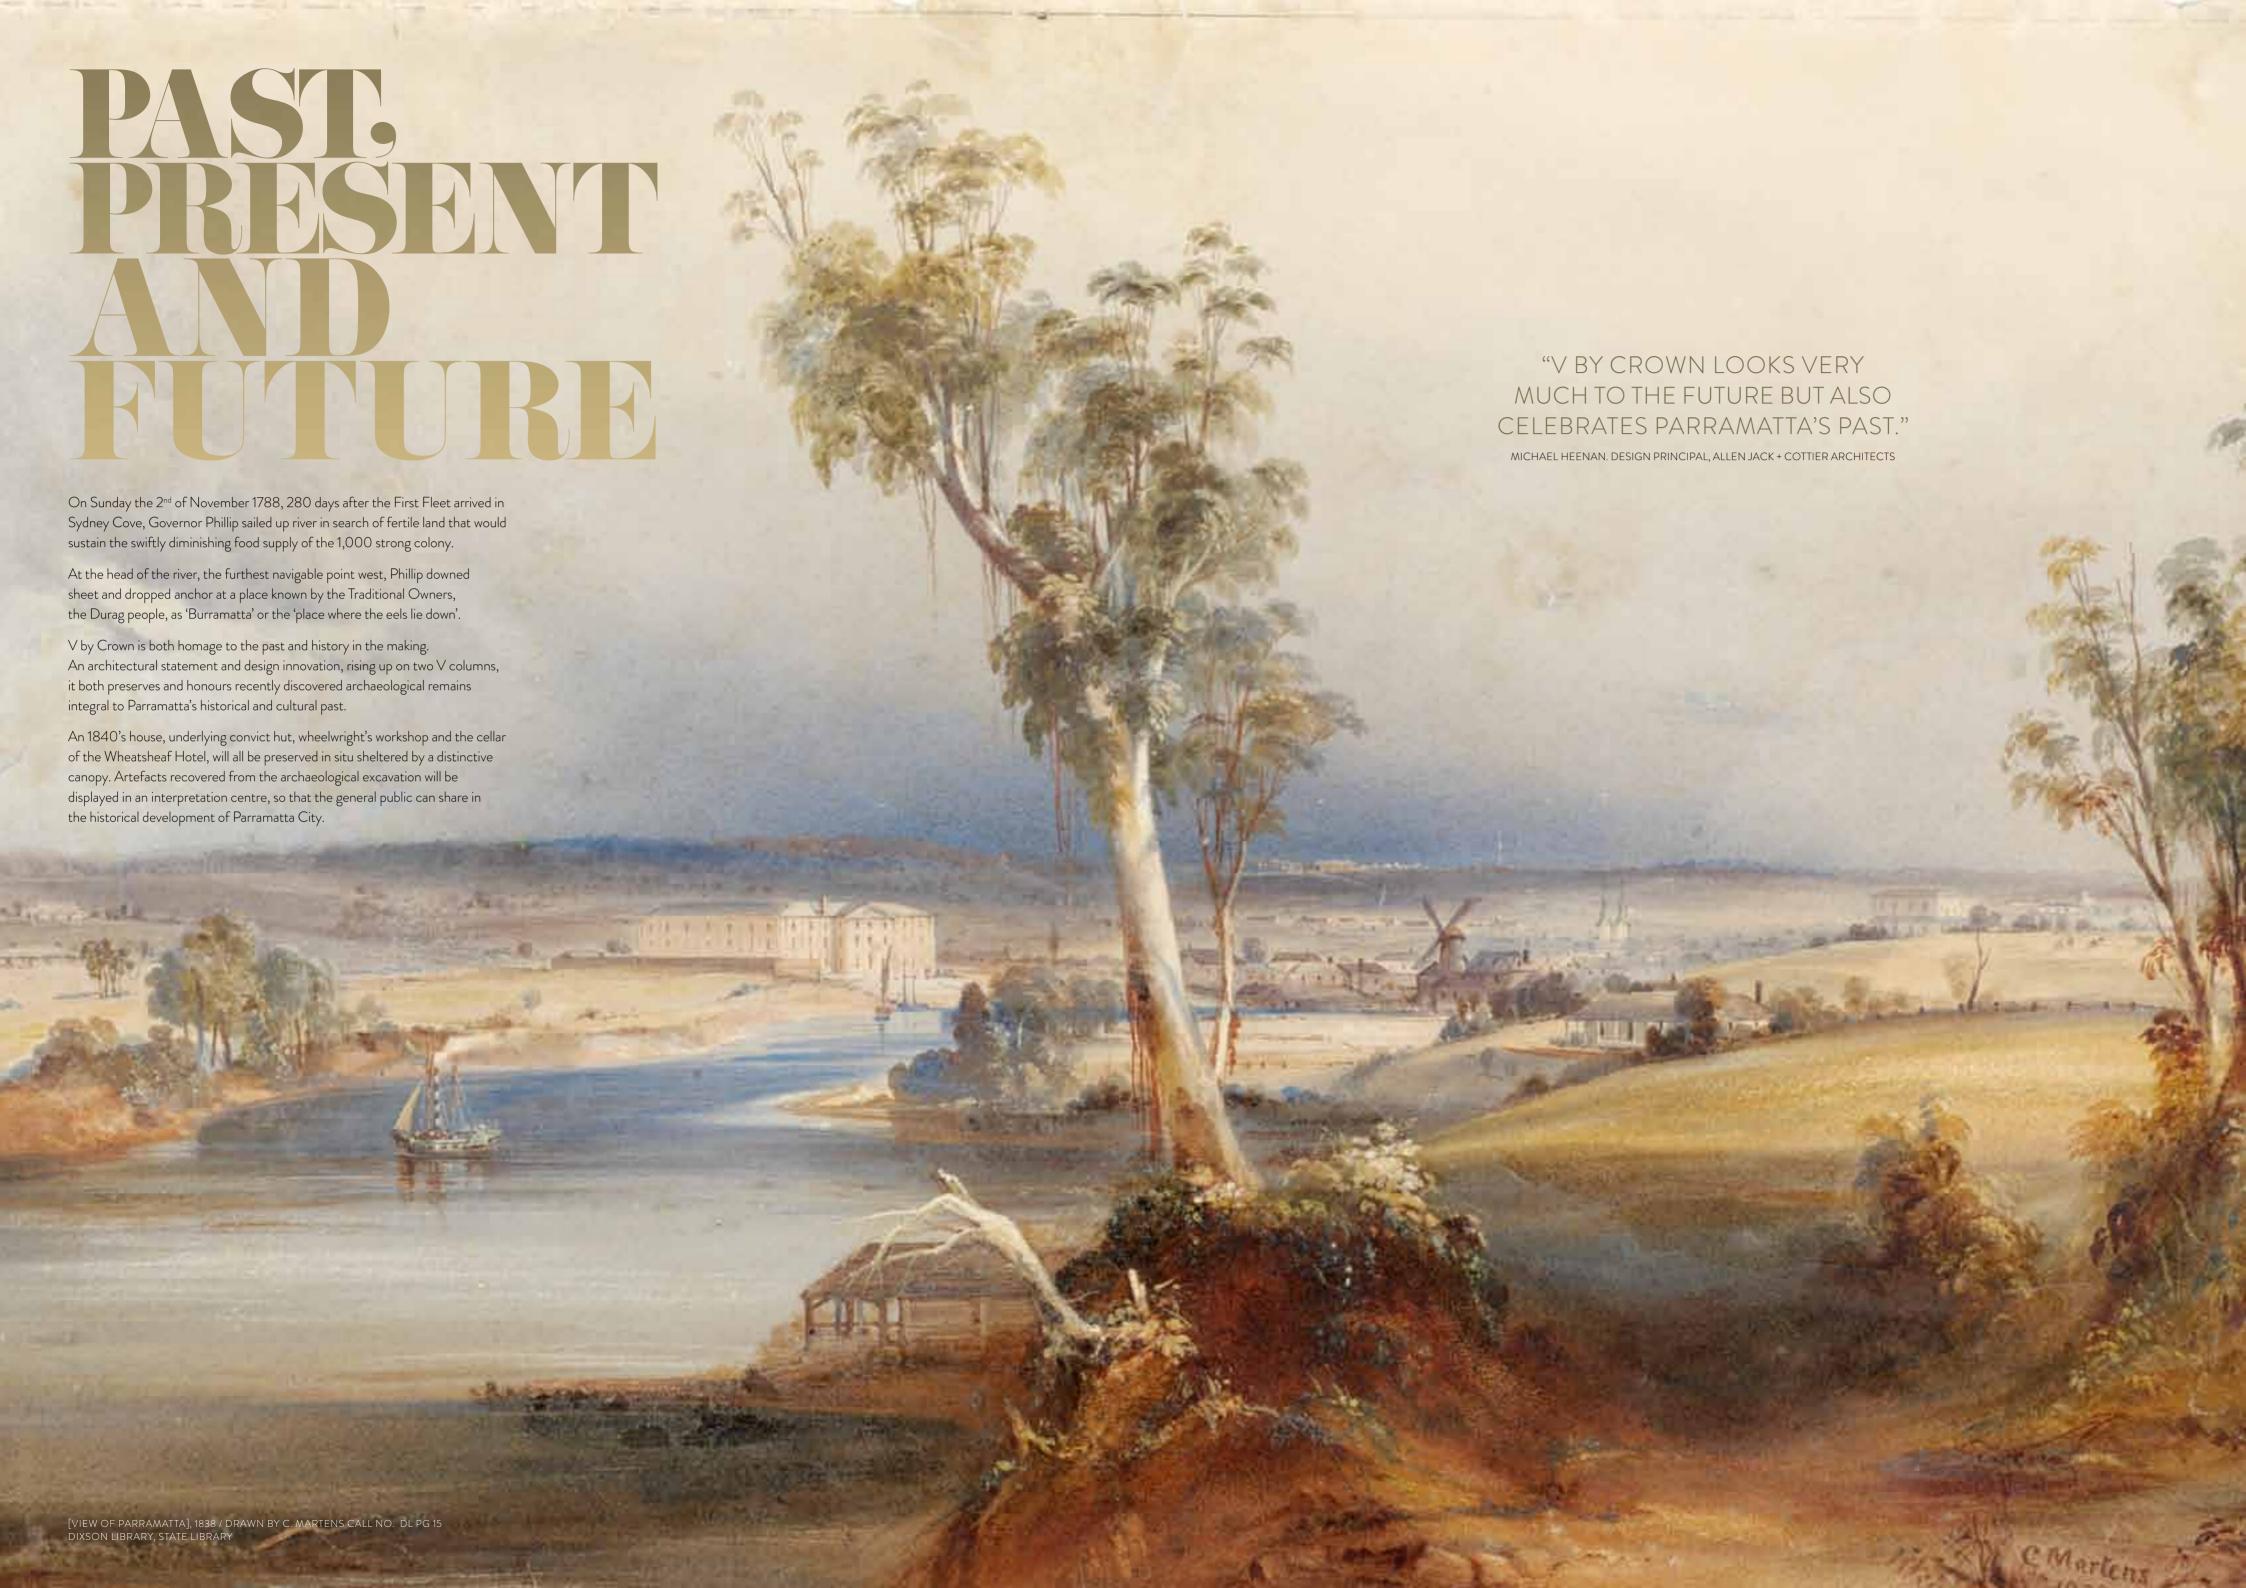

"V BY CROWN REPRESENTS A SIGNIFICANT CHAPTER
IN THE BUILT HISTORY OF ONE OF AUSTRALIA'S
MOST HISTORIC COMMUNITIES—A JUNCTION
BETWEEN PAST, PRESENT AND FUTURE, A
MEETING POINT OF THE COMMUNITY
AND THE COMING TOGETHER OF
VISIONS CREATED BY WORLD
CLASS ARCHITECTS"

CROWN GROUP CHIEF EXECUTIVE IWAN SUNITO

Rising from Parramatta's most significant site on Macquarie Street is a new landmark development on the greater western Sydney landscape. A meeting point of residential, retail and commercial, V by Crown heralds a new era in the city's built history.

Designed by multi award-winning Allen Jack + Cottier architects, together with celebrated Japanese/Australian architect Koichi Takada, V by Crown will be a shining tower with sweeping views across Sydney's skyline and Parramatta's Heritage Parklands.

Comprising a range of apartments including executive studios and exclusive penthouses, 2,000 sqm of retail and commercial space including a bustling outdoor forum, V by Crown will be a 21st century state-of-the-art community.