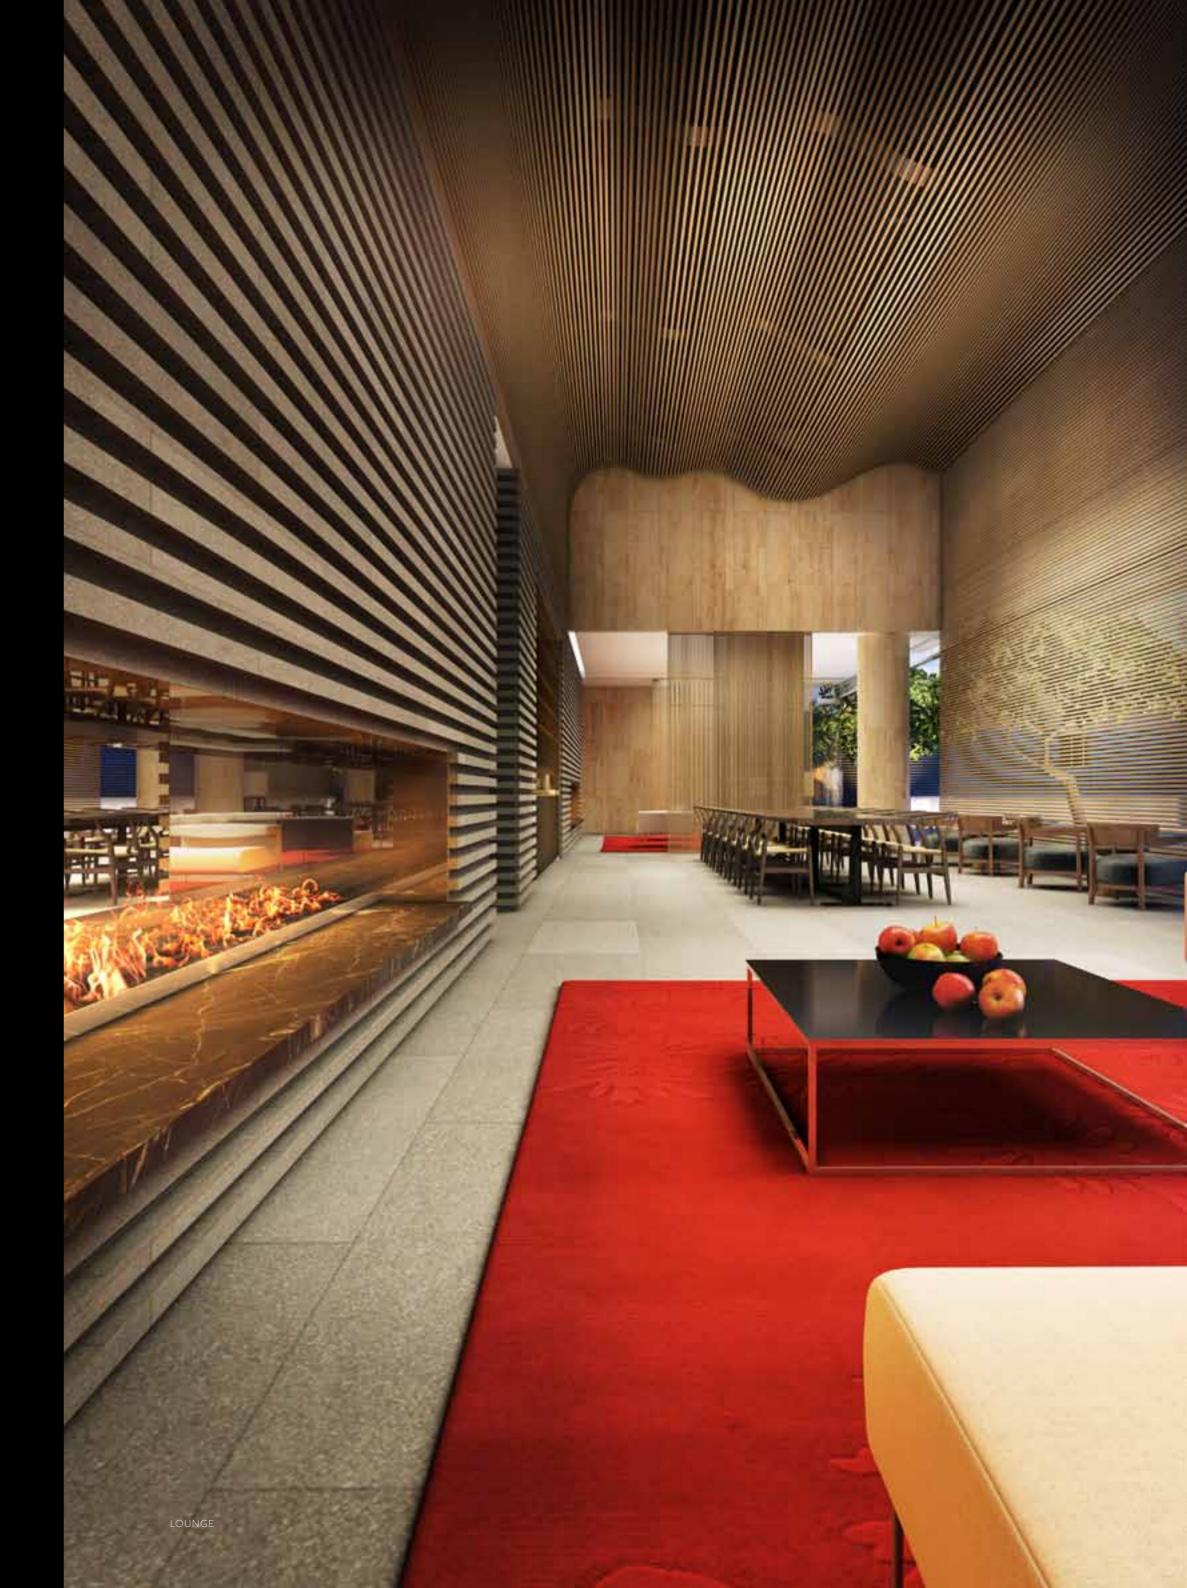

## ANDROF OF DESIGN

V by Crown will offer a mix of 1, 2 and 3 bedroom apartments, executive studios and exclusive penthouses. Features include stunning floor to ceiling glass, an external waterproof balcony, decorative sliding screen element to the bedroom, reverse cycle air conditioning and video intercom security system. V by Crown's shared resort facilities include private pool deck, gym, theaterette, music room, conference and library facilities, resident gardens, spa, sauna and gaming room.