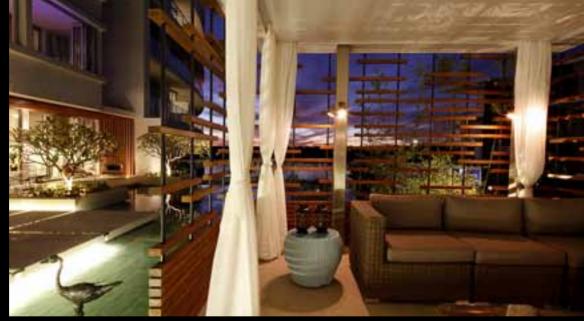

## ANDROF OF DESIGN

V by Crown will offer a mix of 1, 2 and 3 bedroom apartments, executive studios and exclusive penthouses. Features include stunning floor to ceiling glass, an external waterproof balcony, decorative sliding screen element to the bedroom, reverse cycle air conditioning and video intercom security system. V by Crown's shared resort facilities include private pool deck, gym, theaterette, music room, conference and library facilities, resident gardens, spa, sauna and gaming room.

V by Crown will set a new standard for apartment inclusions. Kitchens will feature ceramic floor tiles, stone bench tops, imported stainless steel appliances, soft close laminate drawers and cupboards, glass splashback and LED cupboard lighting. Bathrooms and toilets will feature ceramic floor and wall tiles, recessed mirror laminate wall cabinets, stone vanity top, lavish bathroom accessories and LED lighting. V by Crown offers two unique apartment finish schemes inspired by nature and the luxurious allure of a resort holiday.