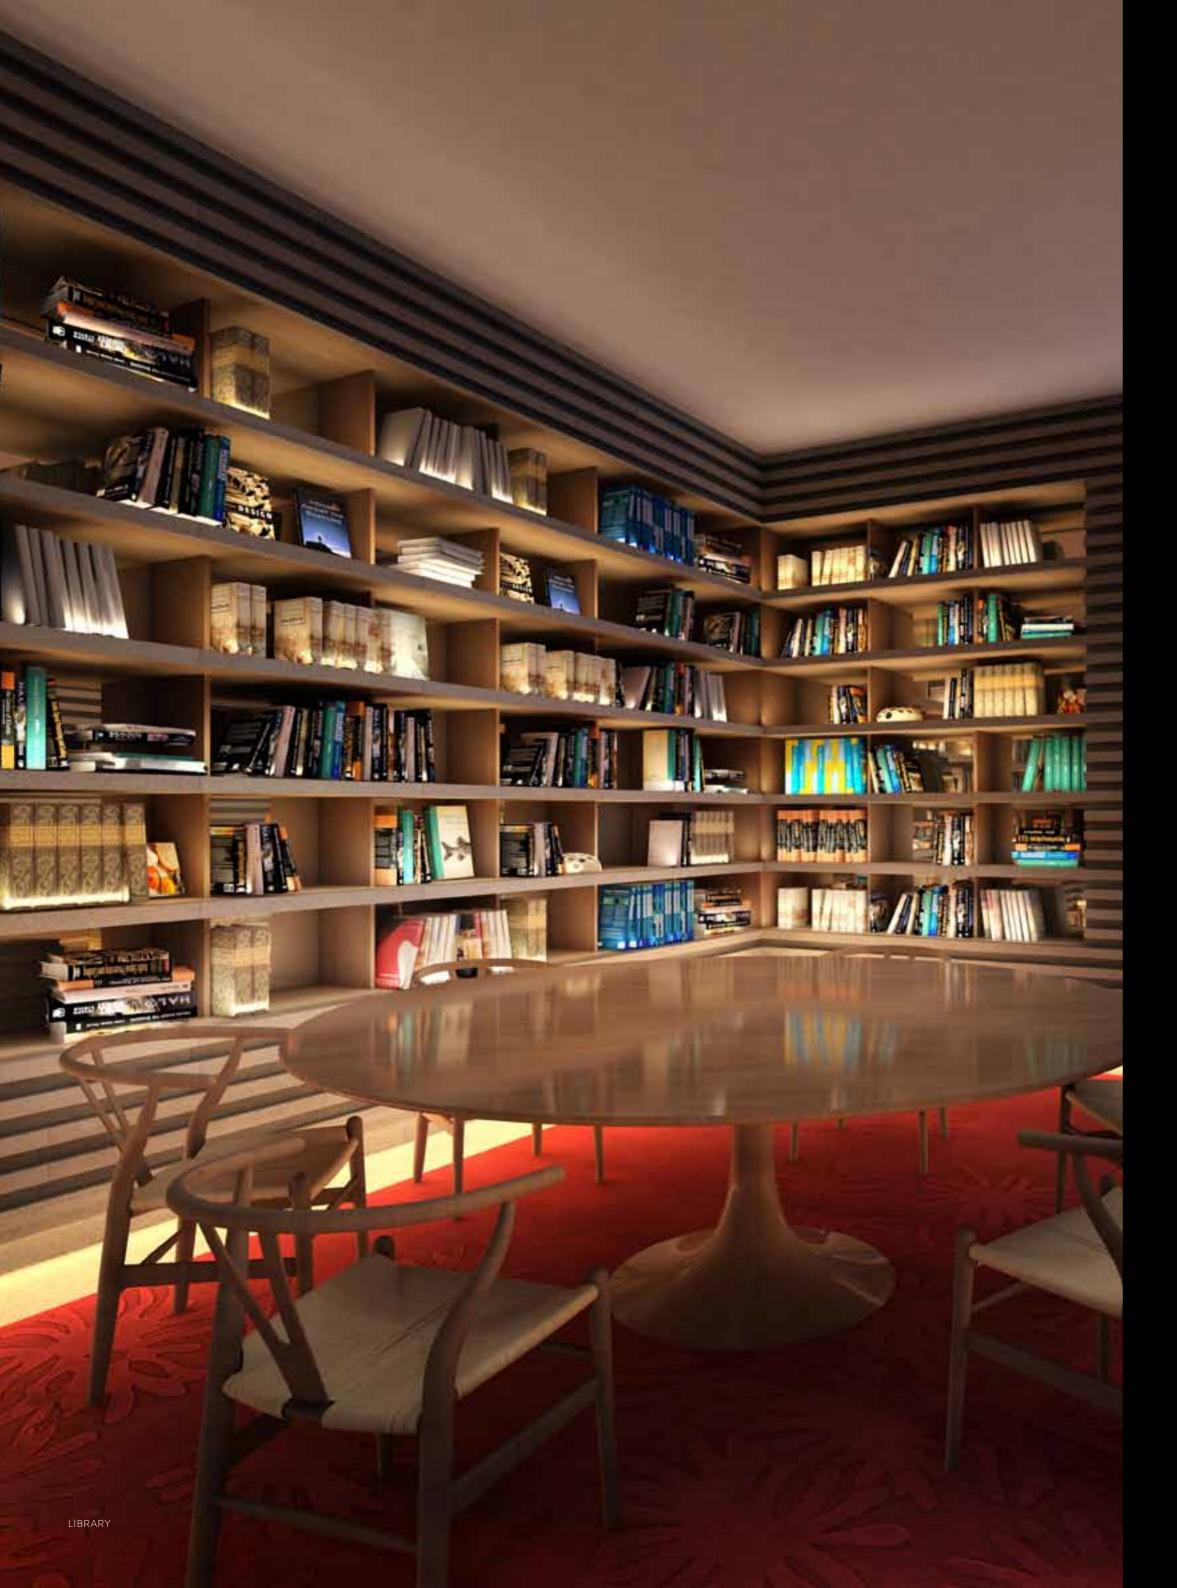

## ANDROF OF DESIGN

V by Crown will offer a mix of 1, 2 and 3 bedroom apartments, executive studios and exclusive penthouses. Features include stunning floor to ceiling glass, an external waterproof balcony, decorative sliding screen element to the bedroom, reverse cycle air conditioning and video intercom security system. V by Crown's shared resort facilities include private pool deck, gym, theaterette, music room, conference and library facilities, resident gardens, spa, sauna and gaming room.