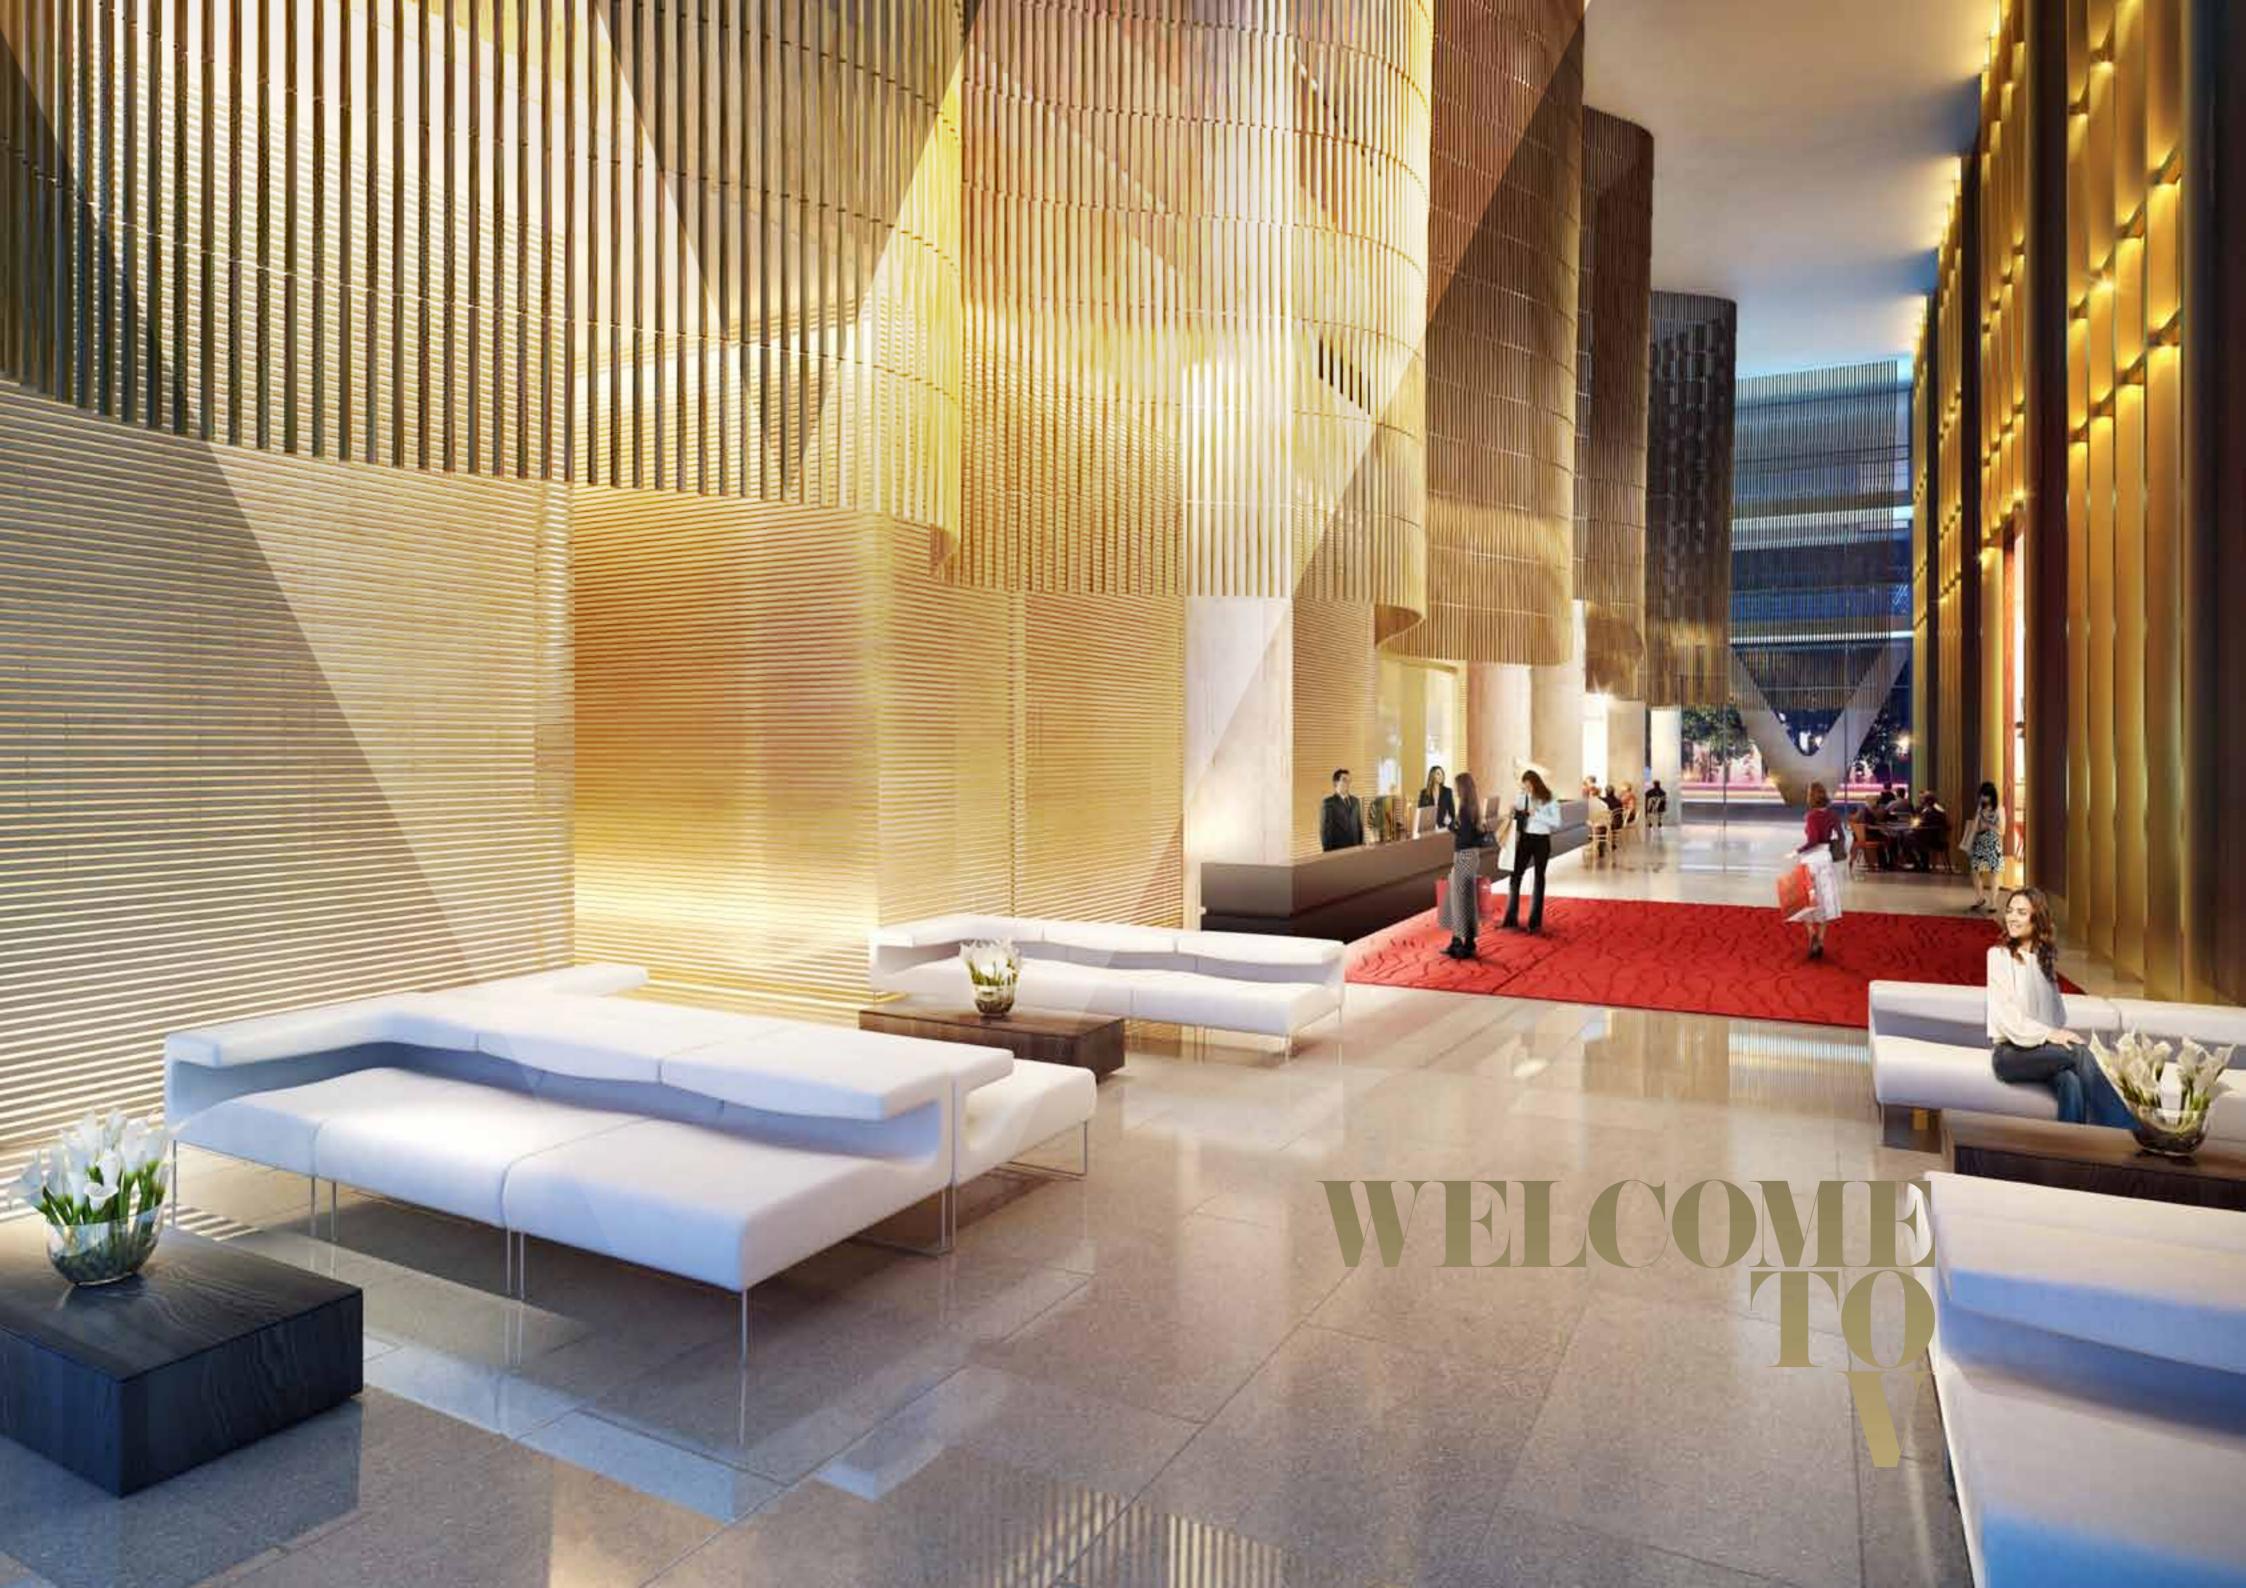

## ANDROF OF DESIGN

V by Crown will offer a mix of 1, 2 and 3 bedroom apartments, executive studios and exclusive penthouses. Features include stunning floor to ceiling glass, an external waterproof balcony, decorative sliding screen element to the bedroom, reverse cycle air conditioning and video intercom security system. V by Crown's shared resort facilities include private pool deck, gym, theaterette, music room, conference and library facilities, resident gardens, spa, sauna and gaming room.

V by Crown will set a new standard for apartment inclusions. Kitchens will feature ceramic floor tiles, stone bench tops, imported stainless steel appliances, soft close laminate drawers and cupboards, glass splashback and LED cupboard lighting. Bathrooms and toilets will feature ceramic floor and wall tiles, recessed mirror laminate wall cabinets, stone vanity top, lavish bathroom accessories and LED lighting. V by Crown offers two unique apartment finish schemes inspired by nature and the luxurious allure of a resort holiday.