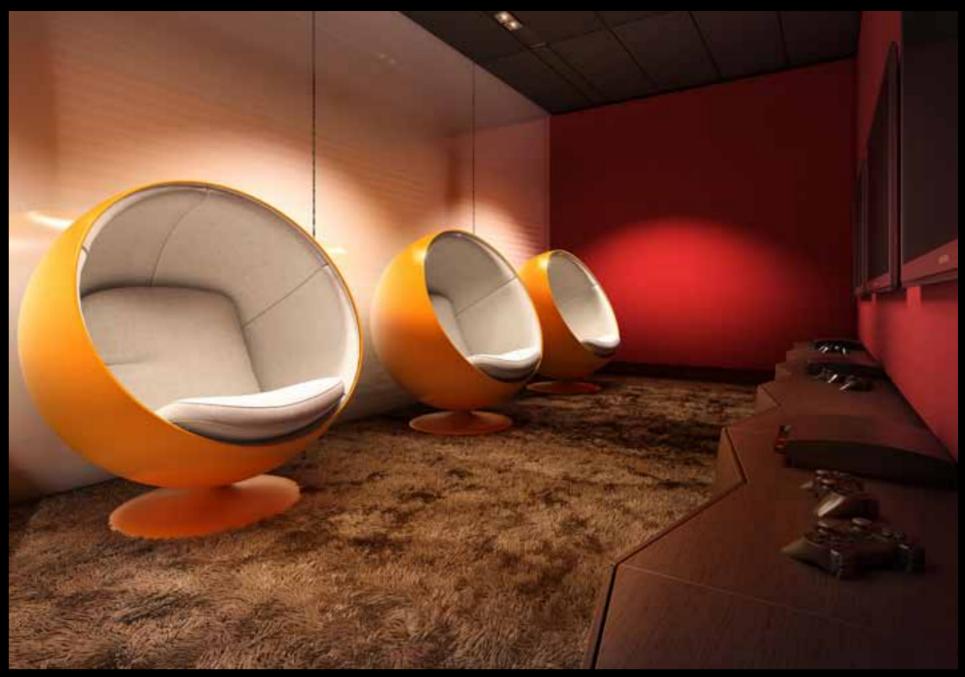

## ANDROF OF DESIGN

V by Crown will offer a mix of 1, 2 and 3 bedroom apartments, executive studios and exclusive penthouses. Features include stunning floor to ceiling glass, an external waterproof balcony, decorative sliding screen element to the bedroom, reverse cycle air conditioning and video intercom security system. V by Crown's shared resort facilities include private pool deck, gym, theaterette, music room, conference and library facilities, resident gardens, spa, sauna and gaming room.