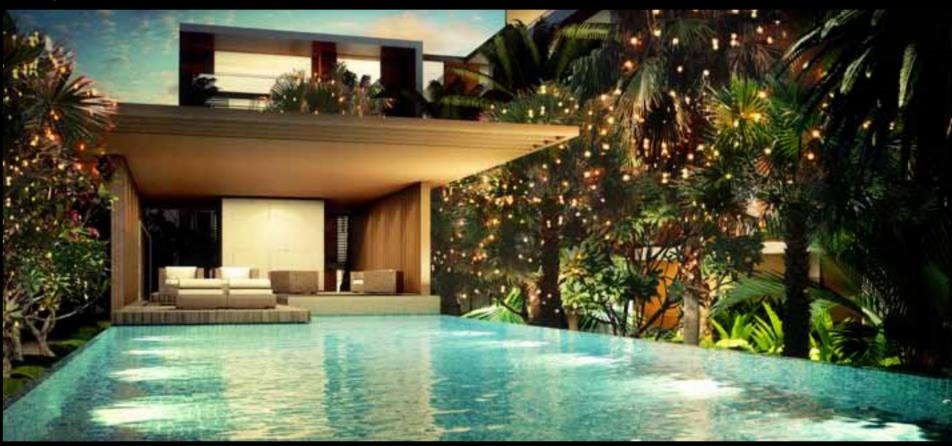

## ANDROF OF DESIGN

V by Crown will offer a mix of 1, 2 and 3 bedroom apartments, executive studios and exclusive penthouses. Features include stunning floor to ceiling glass, an external waterproof balcony, decorative sliding screen element to the bedroom, reverse cycle air conditioning and video intercom security system. V by Crown's shared resort facilities include private pool deck, gym, theaterette, music room, conference and library facilities, resident gardens, spa, sauna and gaming room.

V by Crown will set a new standard for apartment inclusions. Kitchens will feature ceramic floor tiles, stone bench tops, imported stainless steel appliances, soft close laminate drawers and cupboards, glass splashback and LED cupboard lighting. Bathrooms and toilets will feature ceramic floor and wall tiles, recessed mirror laminate wall cabinets, stone vanity top, lavish bathroom accessories and LED lighting. V by Crown offers two unique apartment finish schemes inspired by nature and the luxurious allure of a resort holiday.