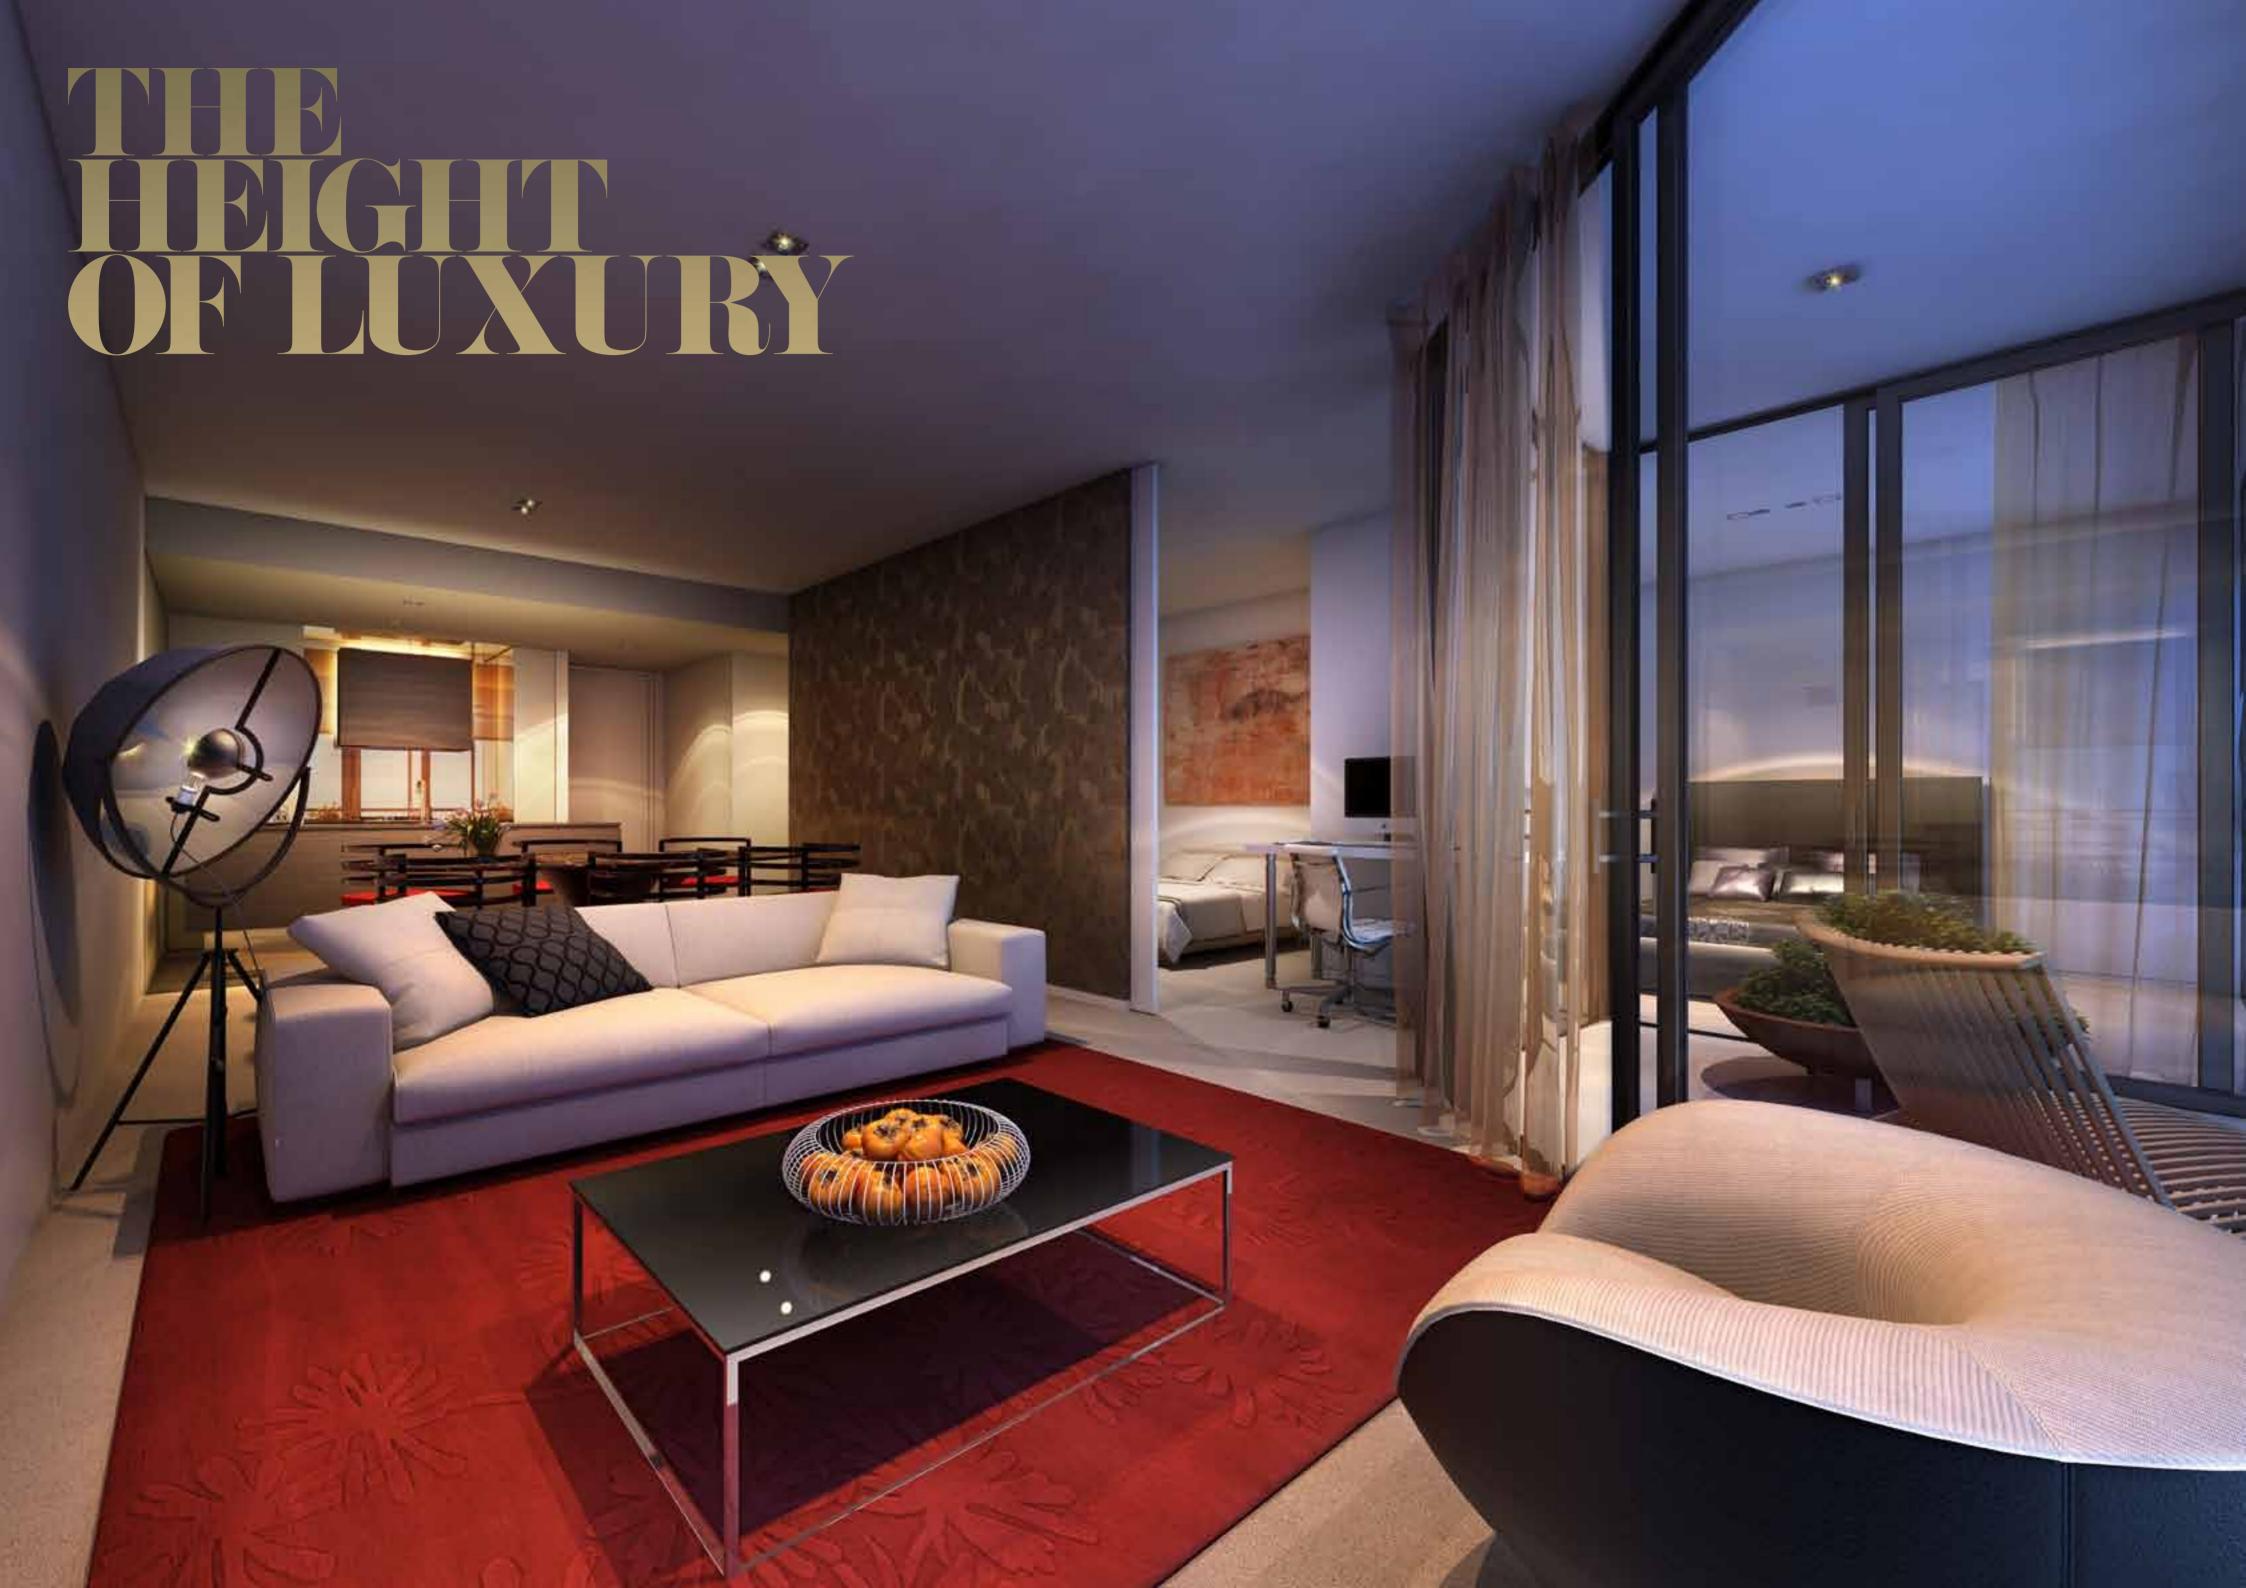

## ANDROF OF DESIGN

V by Crown will offer a mix of 1, 2 and 3 bedroom apartments, executive studios and exclusive penthouses. Features include stunning floor to ceiling glass, an external waterproof balcony, decorative sliding screen element to the bedroom, reverse cycle air conditioning and video intercom security system. V by Crown's shared resort facilities include private pool deck, gym, theaterette, music room, conference and library facilities, resident gardens, spa, sauna and gaming room.

V by Crown will set a new standard for apartment inclusions. Kitchens will feature ceramic floor tiles, stone bench tops, imported stainless steel appliances, soft close laminate drawers and cupboards, glass splashback and LED cupboard lighting. Bathrooms and toilets will feature ceramic floor and wall tiles, recessed mirror laminate wall cabinets, stone vanity top, lavish bathroom accessories and LED lighting. V by Crown offers two unique apartment finish schemes inspired by nature and the luxurious allure of a resort holiday.

Knichi Takada

'RIVERBED' IS A PLAYFUL SCHEME THAT CELEBRATES V BY CROWN'S NATURAL SETTING, WITH THE PARRAMATTA RIVER AT ITS CORE, RICH IN OUTDOOR ACTIVITY. THE SCHEME INVITES NATURAL TEXTURE & WARMTH OF THE ENVIRONMENT INTO THE JOINERY FEATURES. IT'S ALIVE WITH AMBIENT LIGHT, RICH TIMBER TEXTURES, STONE LOOK TILES AND BRONZE MIRROR.

KOICHI TAKADA

'CLOUD' IS A LIGHT SCHEME OF CLEAN AND MODERN LINES BALANCED WITH TIMBER JOINERY TO ADD TEXTURE AND WARMTH. REFLECTED LIGHT AND PANORAMIC VIEWS ARE DRAWN INTO THE APARTMENTS VIA FROSTED MIRROR CREATING ENVIRONMENTS AWASH WITH AMBIENT LIGHT. CLOUD APARTMENTS 'FLOAT' ABOVE PARRAMATTA, CREATING A SENSE OF ESCAPE AND RETREAT LIFESTYLE.