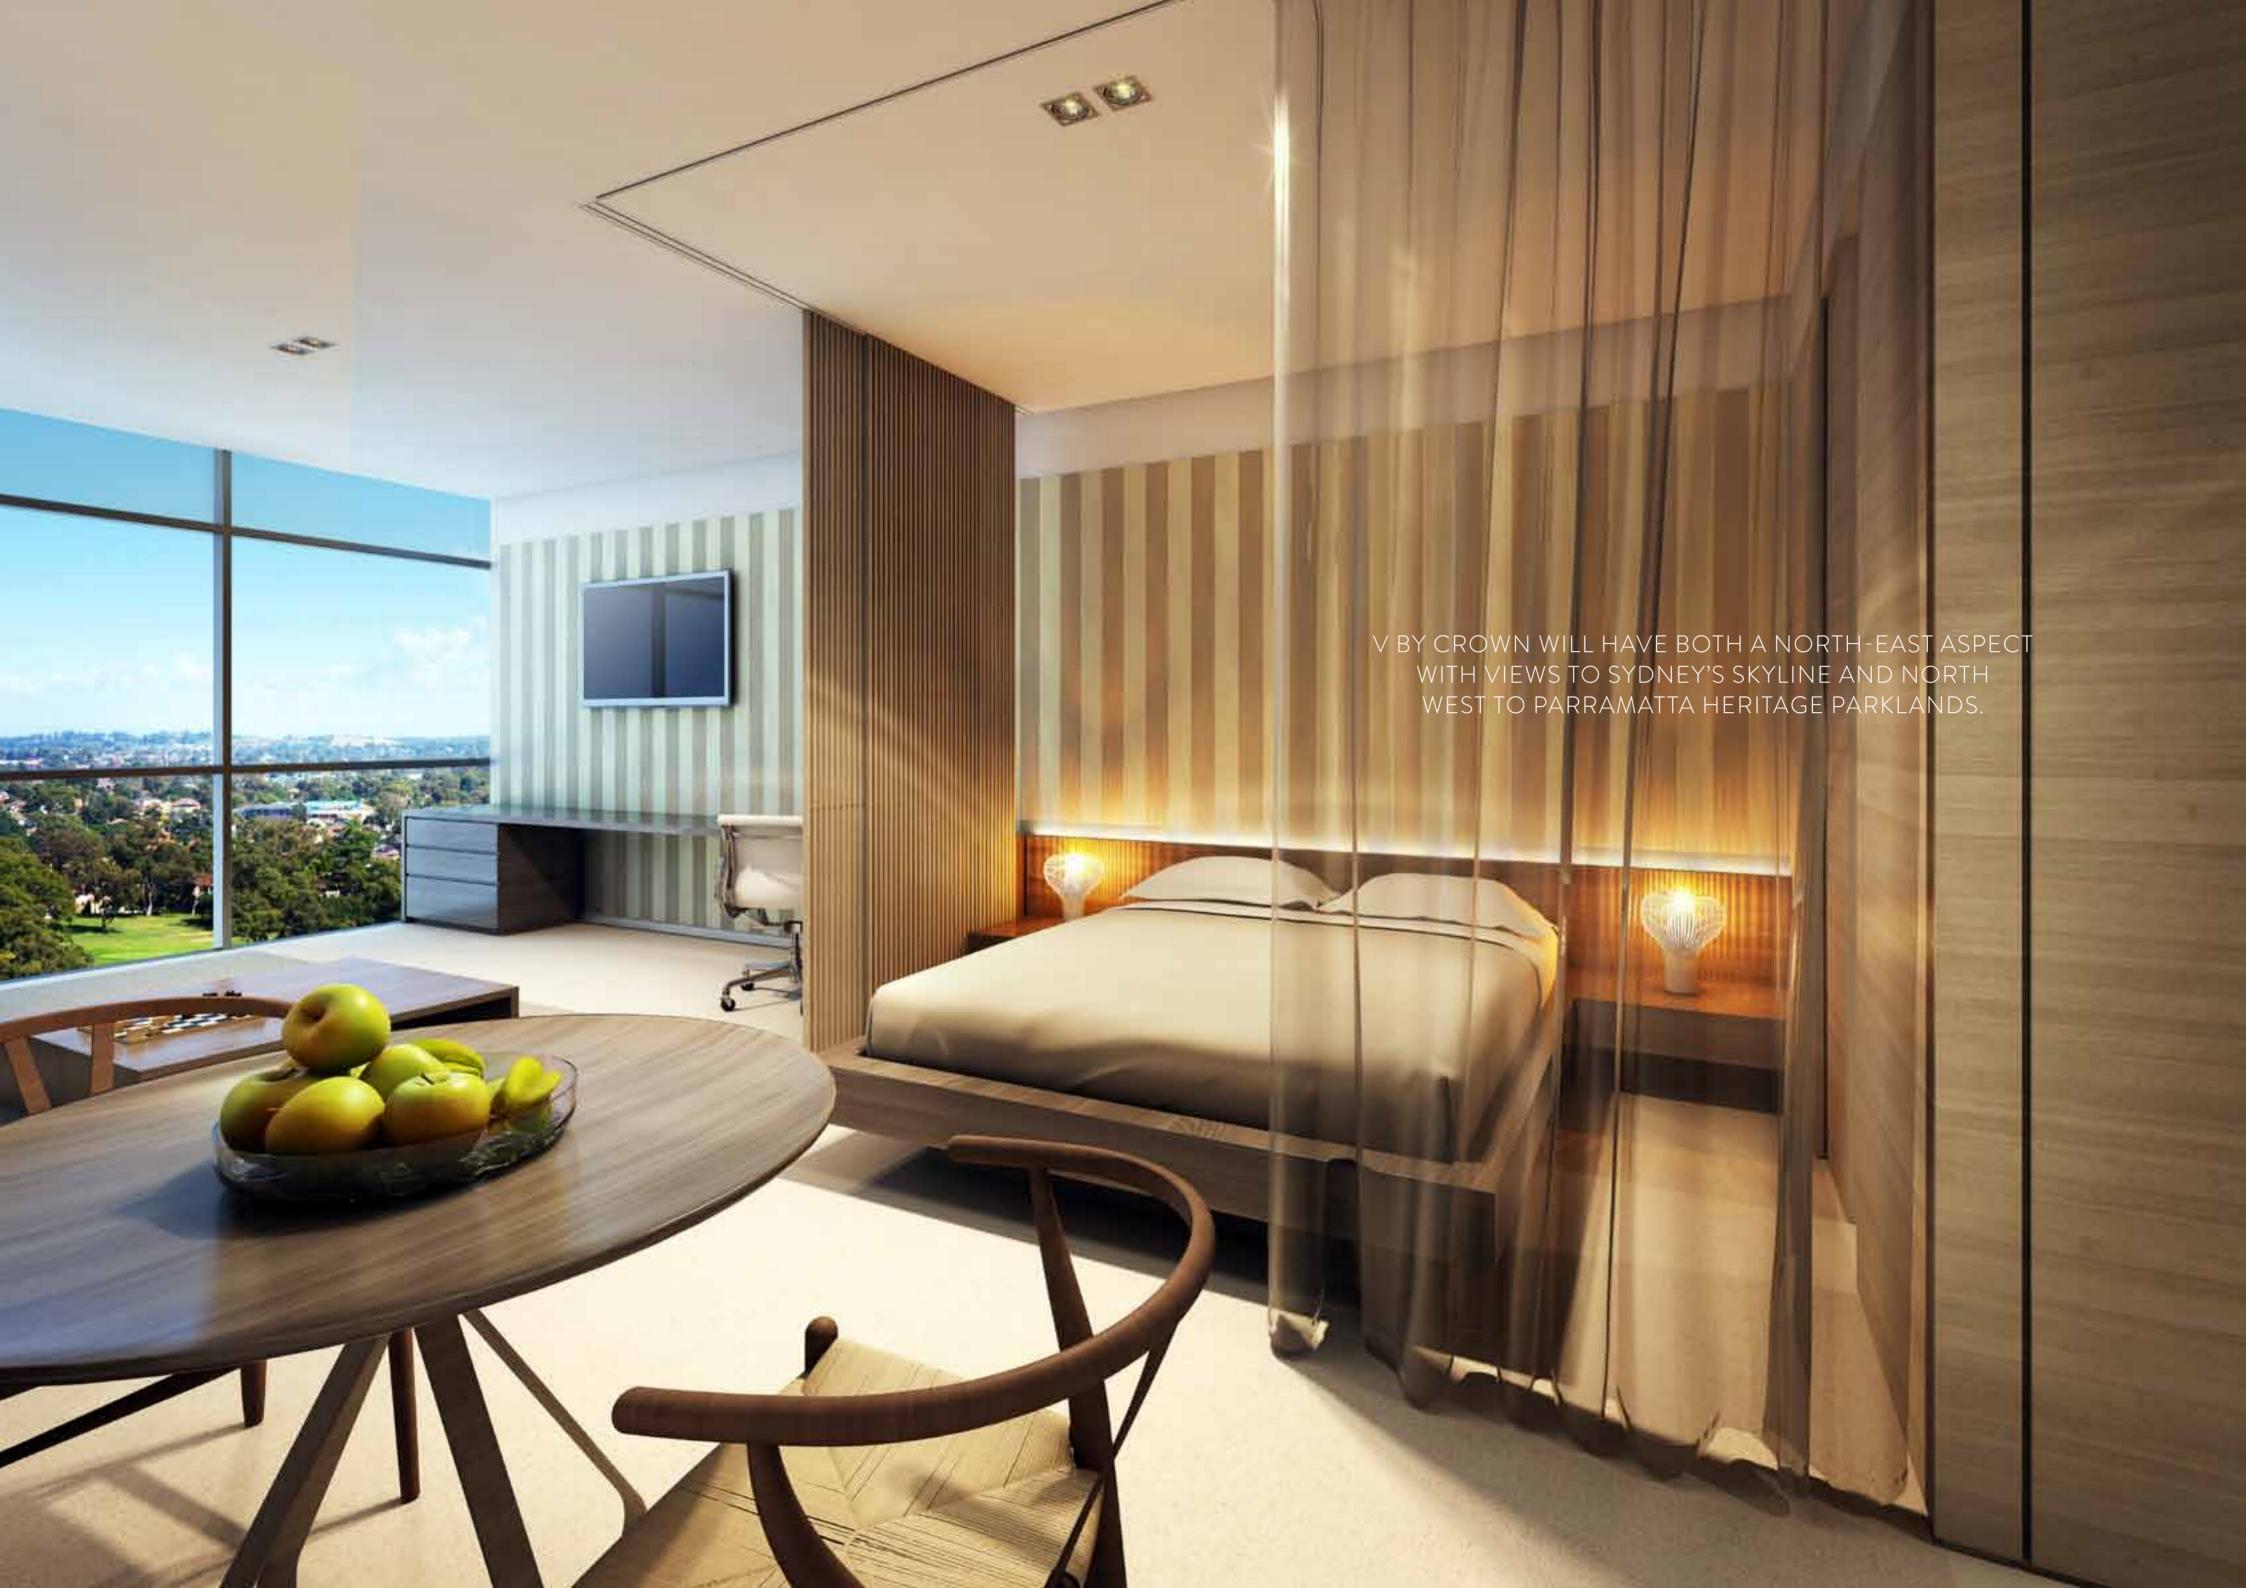

Designed by multi award-winning Allen Jack + Cottier architects, together with celebrated Japanese/Australian architect Koichi Takada, V by Crown will be a shining tower with sweeping views across Sydney's skyline and Parramatta's Heritage Parklands.

## ANDROF OF DESIGN

V by Crown will offer a mix of 1, 2 and 3 bedroom apartments, executive studios and exclusive penthouses. Features include stunning floor to ceiling glass, an external waterproof balcony, decorative sliding screen element to the bedroom, reverse cycle air conditioning and video intercom security system. V by Crown's shared resort facilities include private pool deck, gym, theaterette, music room, conference and library facilities, resident gardens, spa, sauna and gaming room.

V by Crown will set a new standard for apartment inclusions. Kitchens will feature ceramic floor tiles, stone bench tops, imported stainless steel appliances, soft close laminate drawers and cupboards, glass splashback and LED cupboard lighting. Bathrooms and toilets will feature ceramic floor and wall tiles, recessed mirror laminate wall cabinets, stone vanity top, lavish bathroom accessories and LED lighting. V by Crown offers two unique apartment finish schemes inspired by nature and the luxurious allure of a resort holiday.