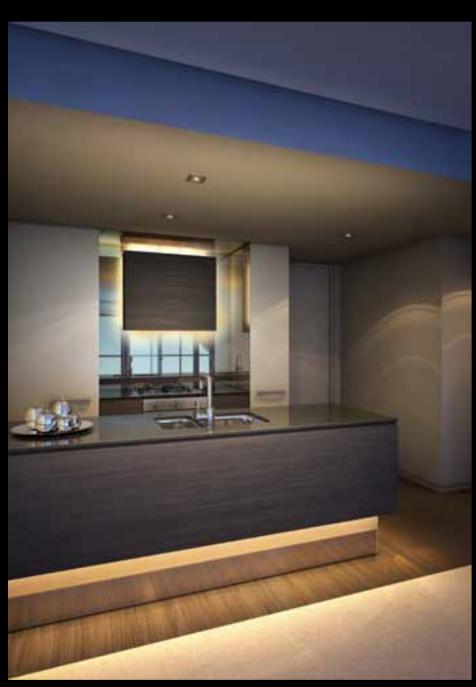

V by Crown will set a new standard for apartment inclusions. Kitchens will feature ceramic floor tiles, stone bench tops, imported stainless steel appliances, soft close laminate drawers and cupboards, glass splashback and LED cupboard lighting. Bathrooms and toilets will feature ceramic floor and wall tiles, recessed mirror laminate wall cabinets, stone vanity top, lavish bathroom accessories and LED lighting. V by Crown offers two unique apartment finish schemes inspired by nature and the luxurious allure of a resort holiday.