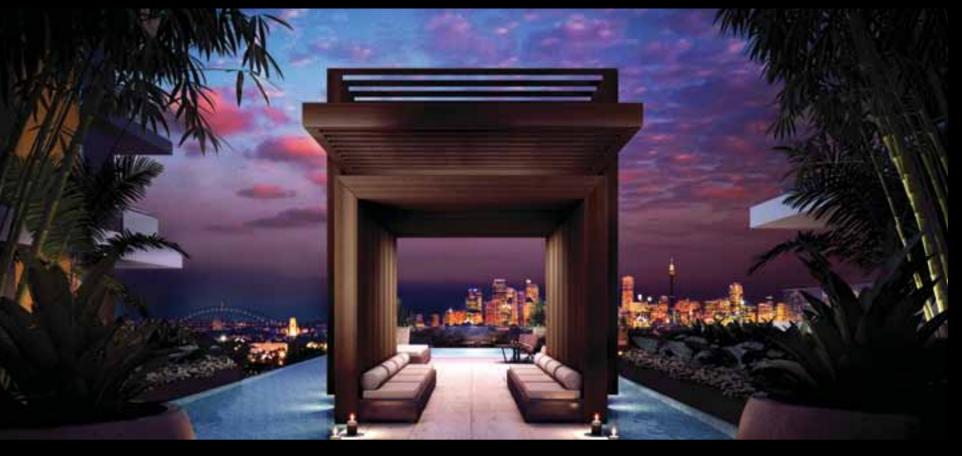

Designed by multi award-winning Allen Jack + Cottier architects, together with celebrated Japanese/Australian architect Koichi Takada, V by Crown will be a shining tower with sweeping views across Sydney's skyline and Parramatta's Heritage Parklands.

## ANDROF OF DESIGN

V by Crown will offer a mix of 1, 2 and 3 bedroom apartments, executive studios and exclusive penthouses. Features include stunning floor to ceiling glass, an external waterproof balcony, decorative sliding screen element to the bedroom, reverse cycle air conditioning and video intercom security system. V by Crown's shared resort facilities include private pool deck, gym, theaterette, music room, conference and library facilities, resident gardens, spa, sauna and gaming room.