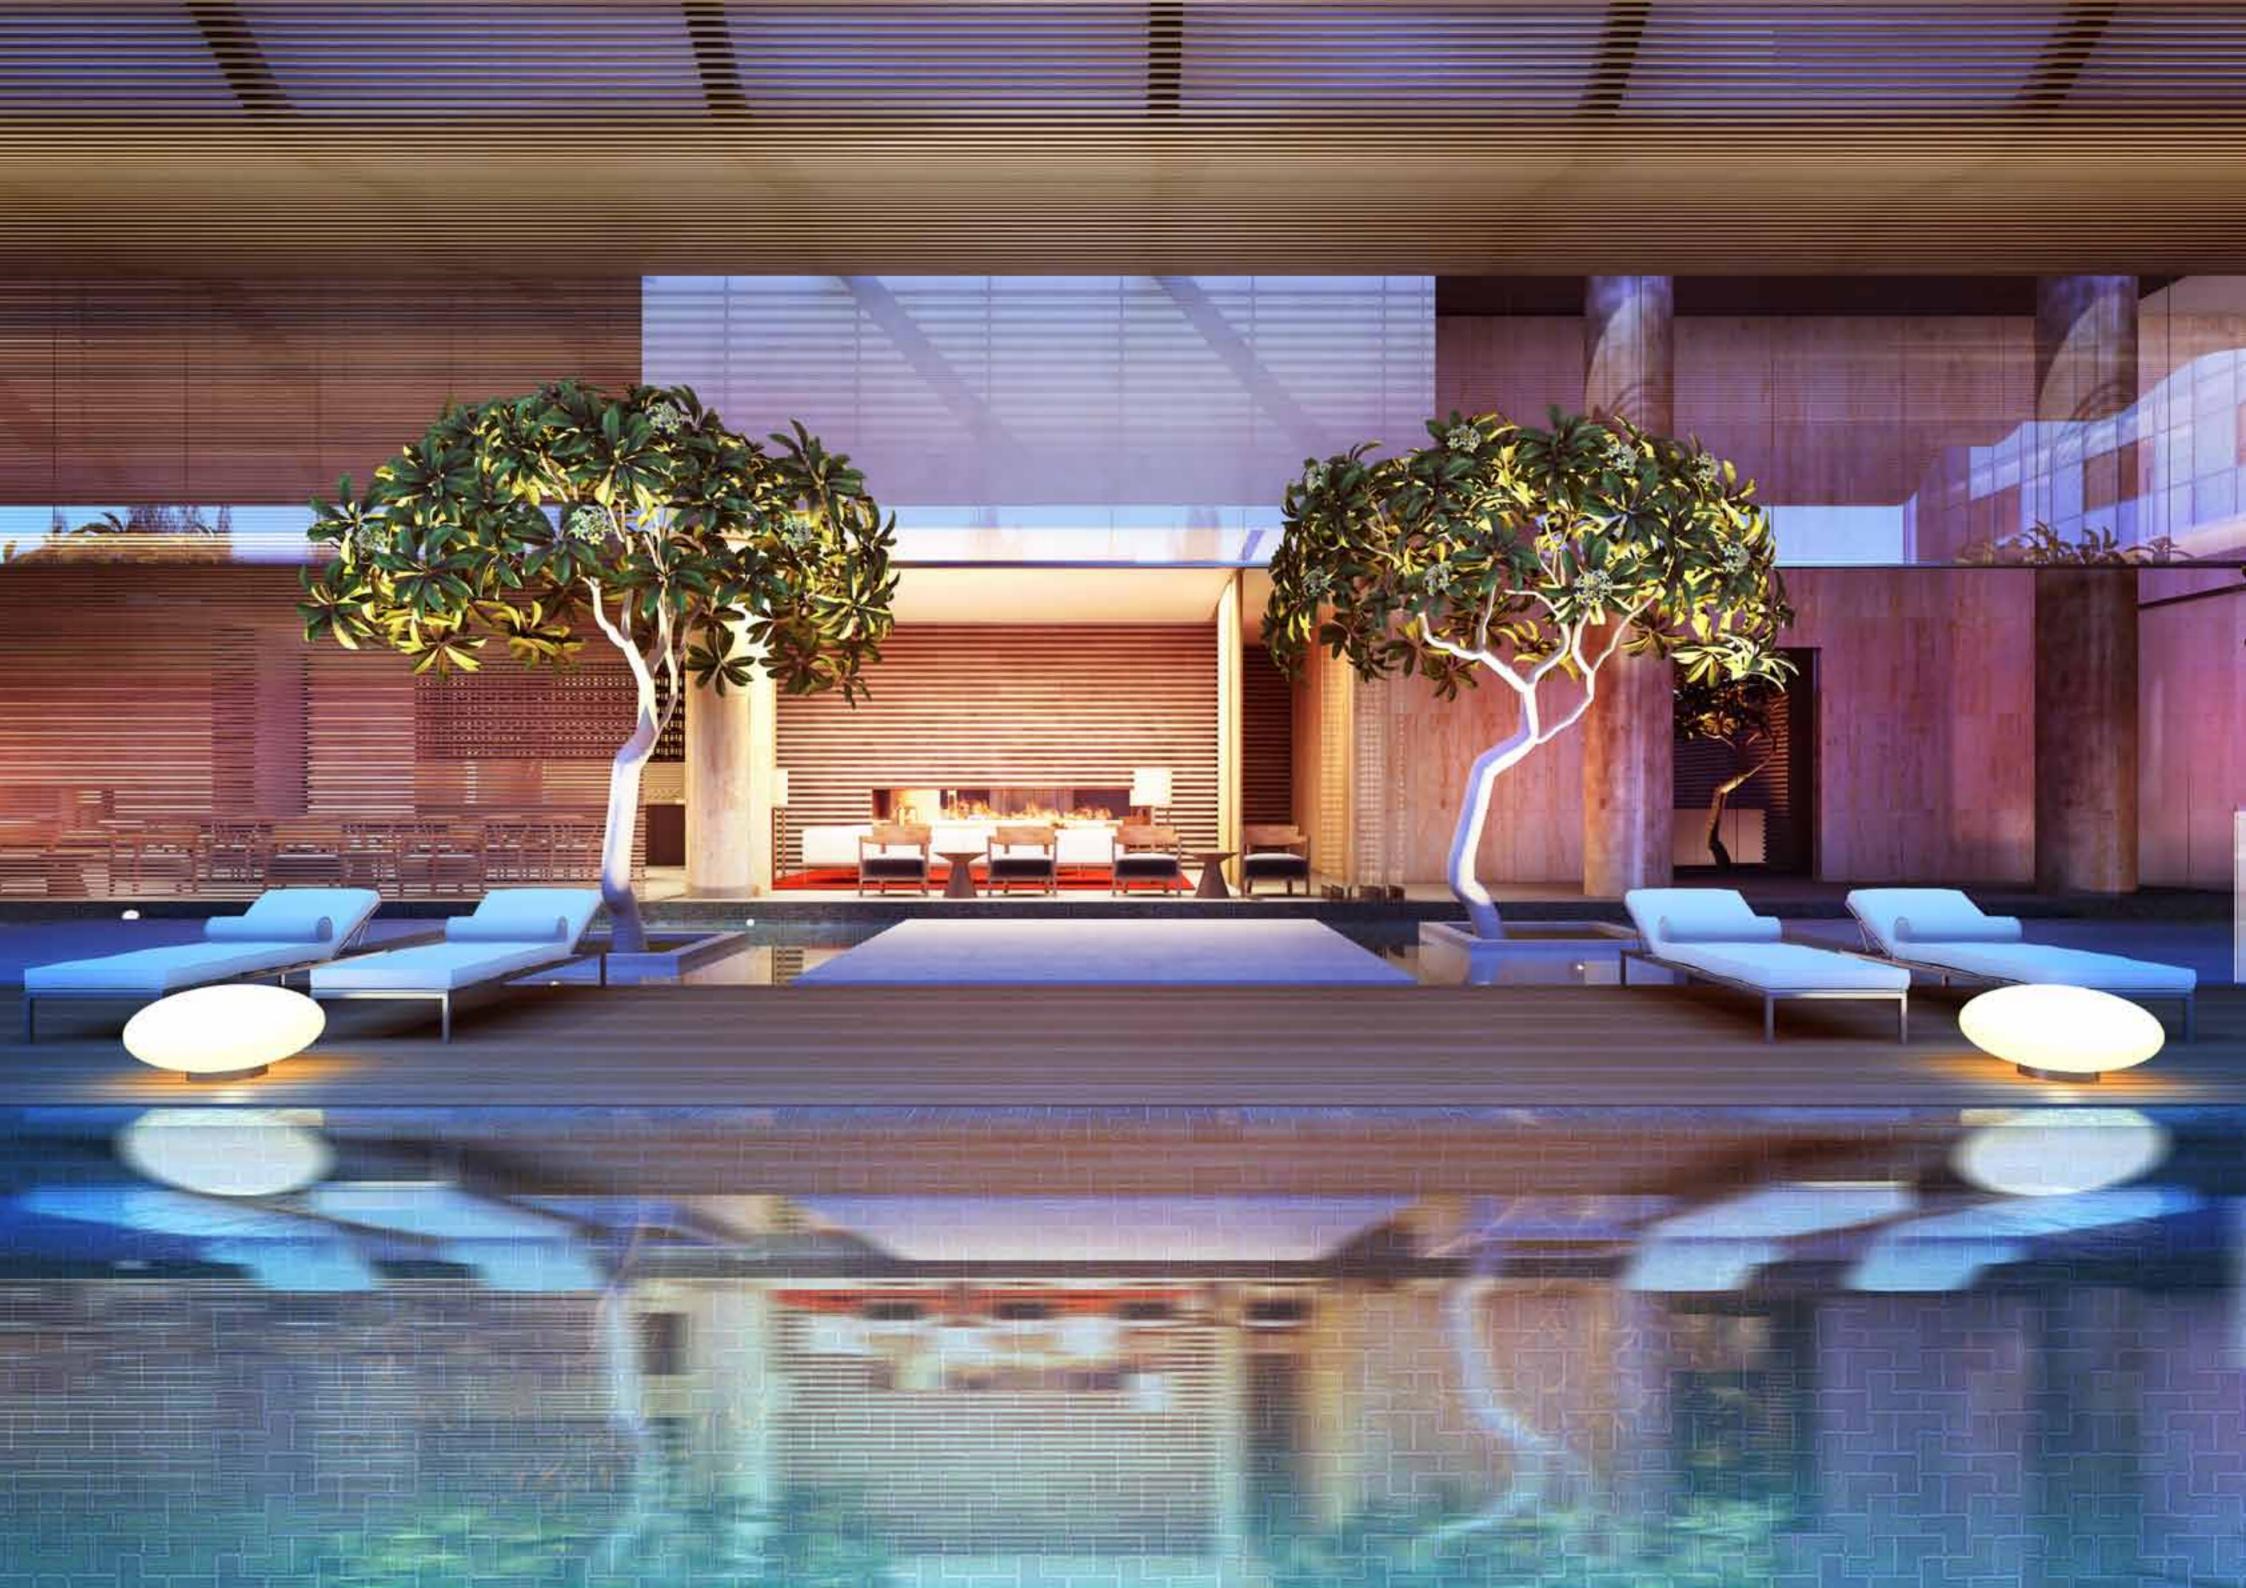

## ANDROF OF DESIGN

V by Crown will offer a mix of 1, 2 and 3 bedroom apartments, executive studios and exclusive penthouses. Features include stunning floor to ceiling glass, an external waterproof balcony, decorative sliding screen element to the bedroom, reverse cycle air conditioning and video intercom security system. V by Crown's shared resort facilities include private pool deck, gym, theaterette, music room, conference and library facilities, resident gardens, spa, sauna and gaming room.