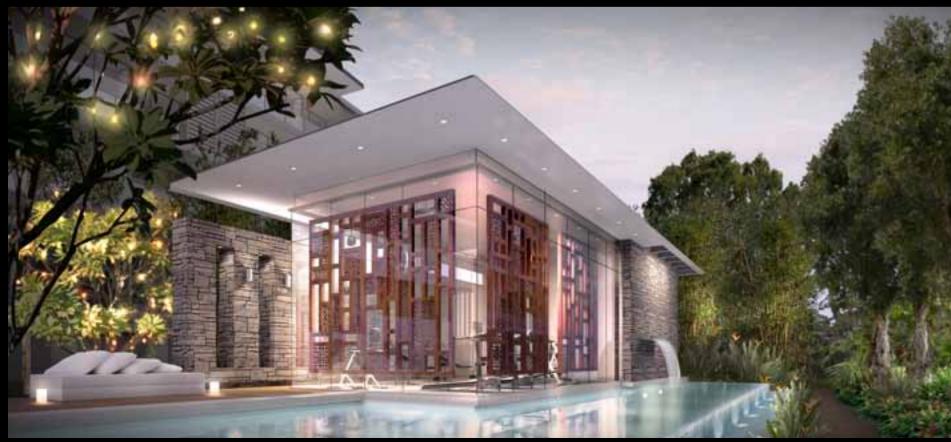

## ANDROF OF DESIGN

V by Crown will offer a mix of 1, 2 and 3 bedroom apartments, executive studios and exclusive penthouses. Features include stunning floor to ceiling glass, an external waterproof balcony, decorative sliding screen element to the bedroom, reverse cycle air conditioning and video intercom security system. V by Crown's shared resort facilities include private pool deck, gym, theaterette, music room, conference and library facilities, resident gardens, spa, sauna and gaming room.

V by Crown will set a new standard for apartment inclusions. Kitchens will feature ceramic floor tiles, stone bench tops, imported stainless steel appliances, soft close laminate drawers and cupboards, glass splashback and LED cupboard lighting. Bathrooms and toilets will feature ceramic floor and wall tiles, recessed mirror laminate wall cabinets, stone vanity top, lavish bathroom accessories and LED lighting. V by Crown offers two unique apartment finish schemes inspired by nature and the luxurious allure of a resort holiday.