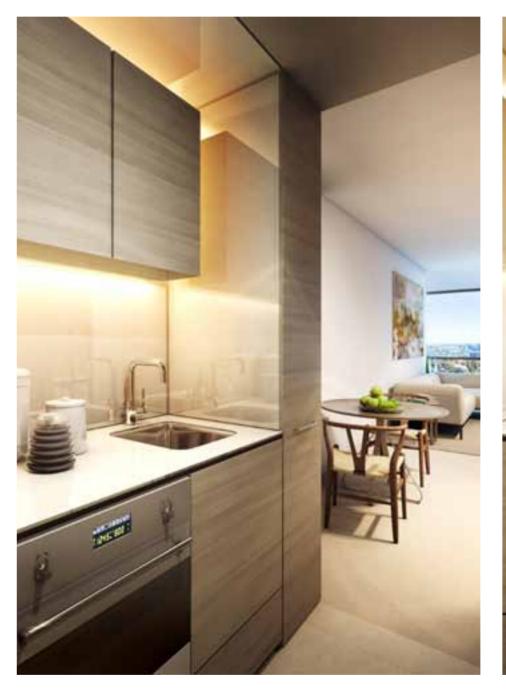

V by Crown will set a new standard for apartment inclusions. Kitchens will feature ceramic floor tiles, stone bench tops, imported stainless steel appliances, soft close laminate drawers and cupboards, glass splashback and LED cupboard lighting. Bathrooms and toilets will feature ceramic floor and wall tiles, recessed mirror laminate wall cabinets, stone vanity top, lavish bathroom accessories and LED lighting. V by Crown offers two unique apartment finish schemes inspired by nature and the luxurious allure of a resort holiday.

KOICHI TAKADA

'CLOUD' IS A LIGHT SCHEME OF CLEAN AND MODERN LINES BALANCED WITH TIMBER JOINERY TO ADD TEXTURE AND WARMTH. REFLECTED LIGHT AND PANORAMIC VIEWS ARE DRAWN INTO THE APARTMENTS VIA FROSTED MIRROR CREATING ENVIRONMENTS AWASH WITH AMBIENT LIGHT. CLOUD APARTMENTS 'FLOAT' ABOVE PARRAMATTA, CREATING A SENSE OF ESCAPE AND RETREAT LIFESTYLE.