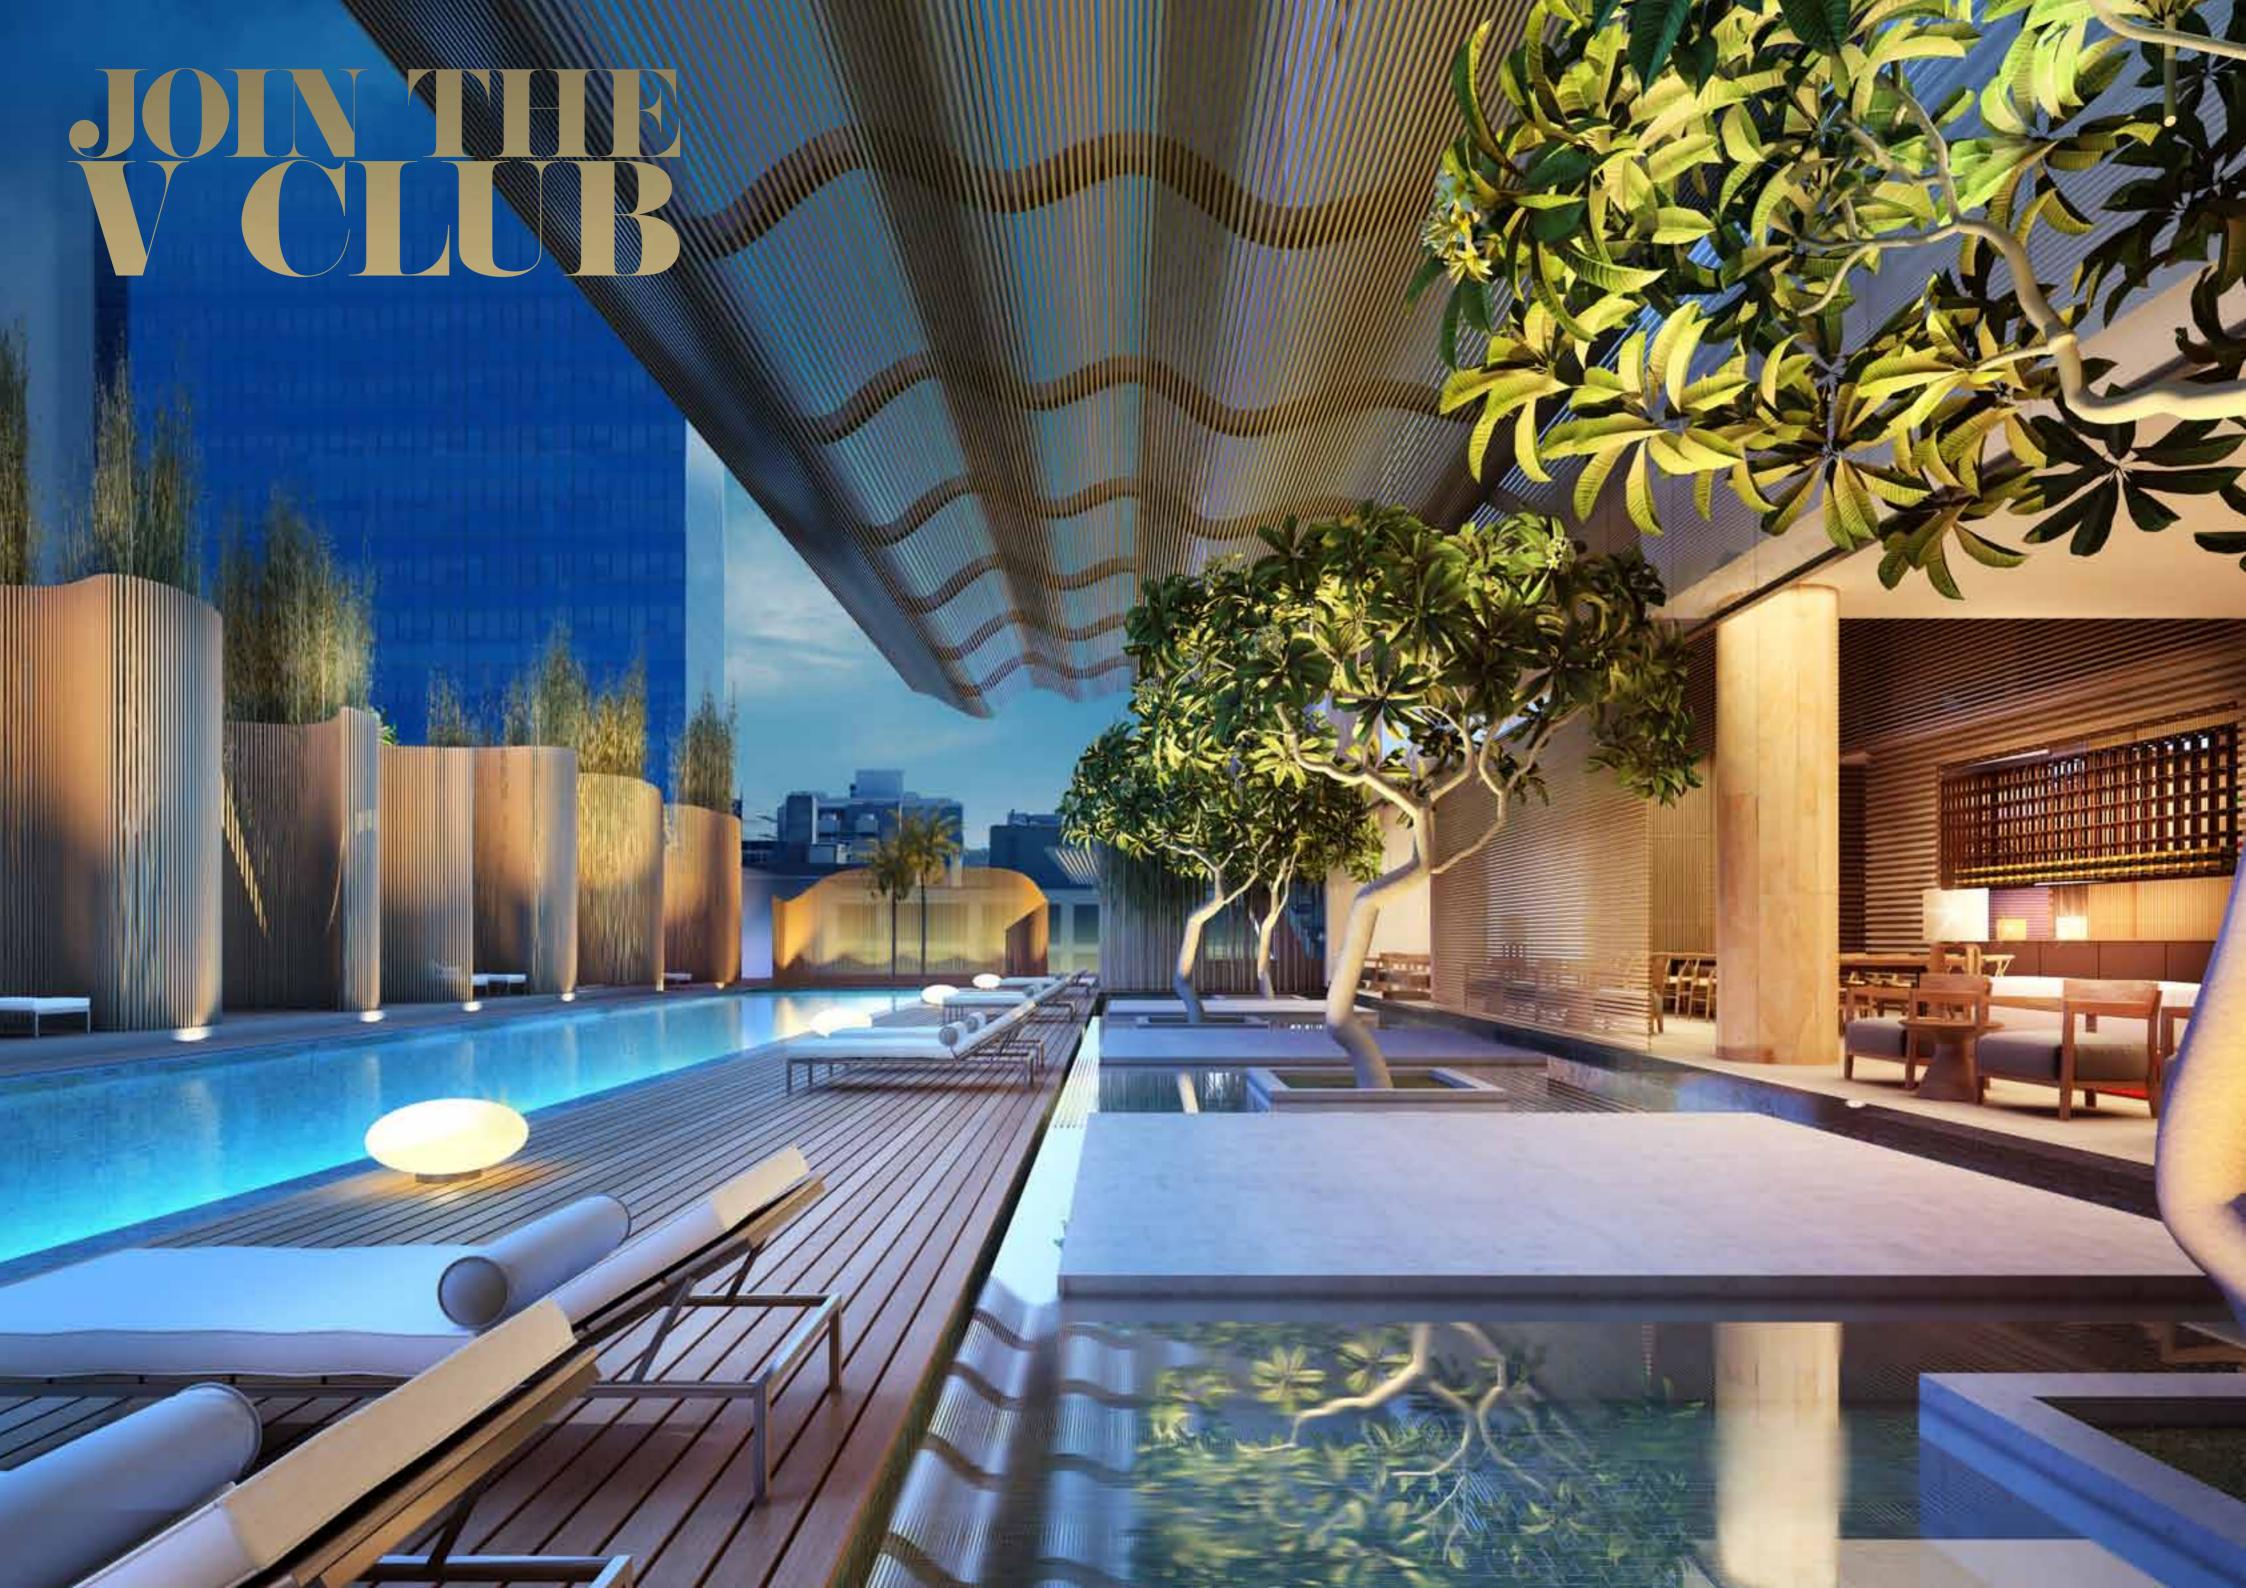

## ANDROF OF DESIGN

V by Crown will offer a mix of 1, 2 and 3 bedroom apartments, executive studios and exclusive penthouses. Features include stunning floor to ceiling glass, an external waterproof balcony, decorative sliding screen element to the bedroom, reverse cycle air conditioning and video intercom security system. V by Crown's shared resort facilities include private pool deck, gym, theaterette, music room, conference and library facilities, resident gardens, spa, sauna and gaming room.