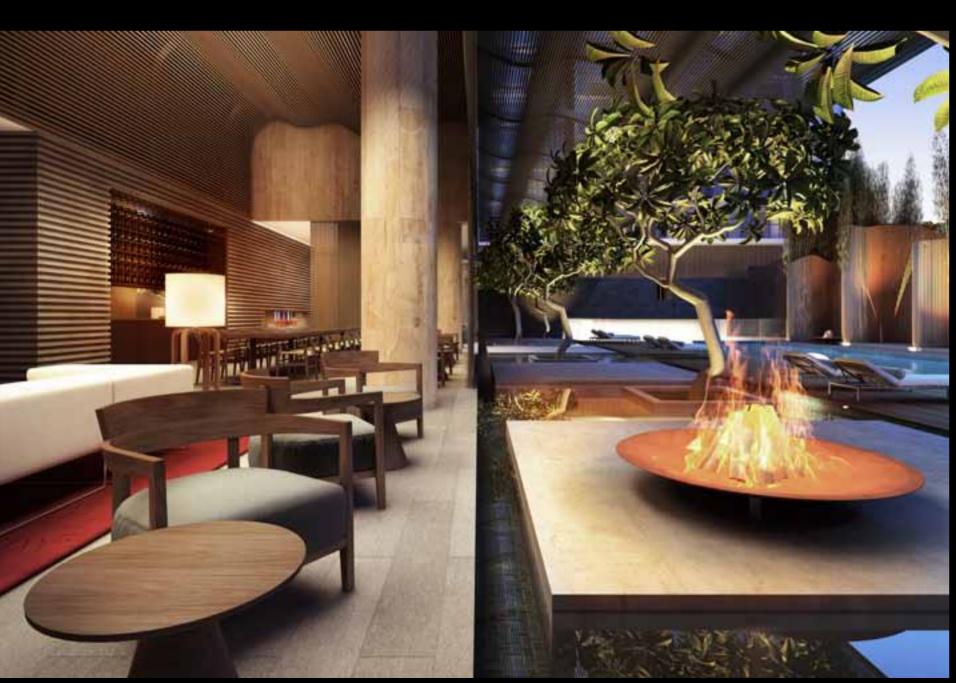

## ANDROF OF DESIGN

V by Crown will offer a mix of 1, 2 and 3 bedroom apartments, executive studios and exclusive penthouses. Features include stunning floor to ceiling glass, an external waterproof balcony, decorative sliding screen element to the bedroom, reverse cycle air conditioning and video intercom security system. V by Crown's shared resort facilities include private pool deck, gym, theaterette, music room, conference and library facilities, resident gardens, spa, sauna and gaming room.