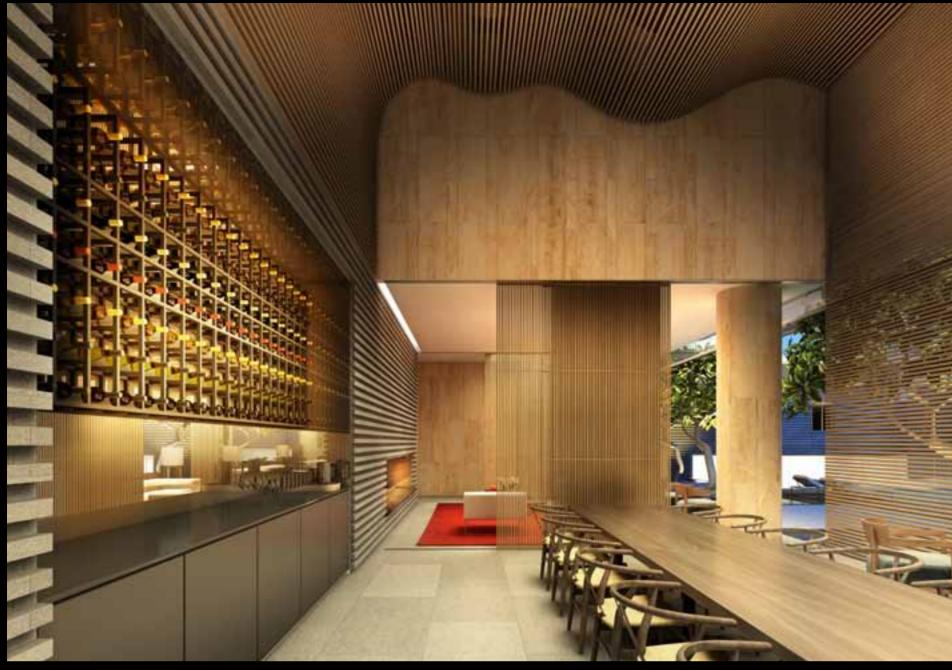

## ANDROF OF DESIGN

V by Crown will offer a mix of 1, 2 and 3 bedroom apartments, executive studios and exclusive penthouses. Features include stunning floor to ceiling glass, an external waterproof balcony, decorative sliding screen element to the bedroom, reverse cycle air conditioning and video intercom security system. V by Crown's shared resort facilities include private pool deck, gym, theaterette, music room, conference and library facilities, resident gardens, spa, sauna and gaming room.