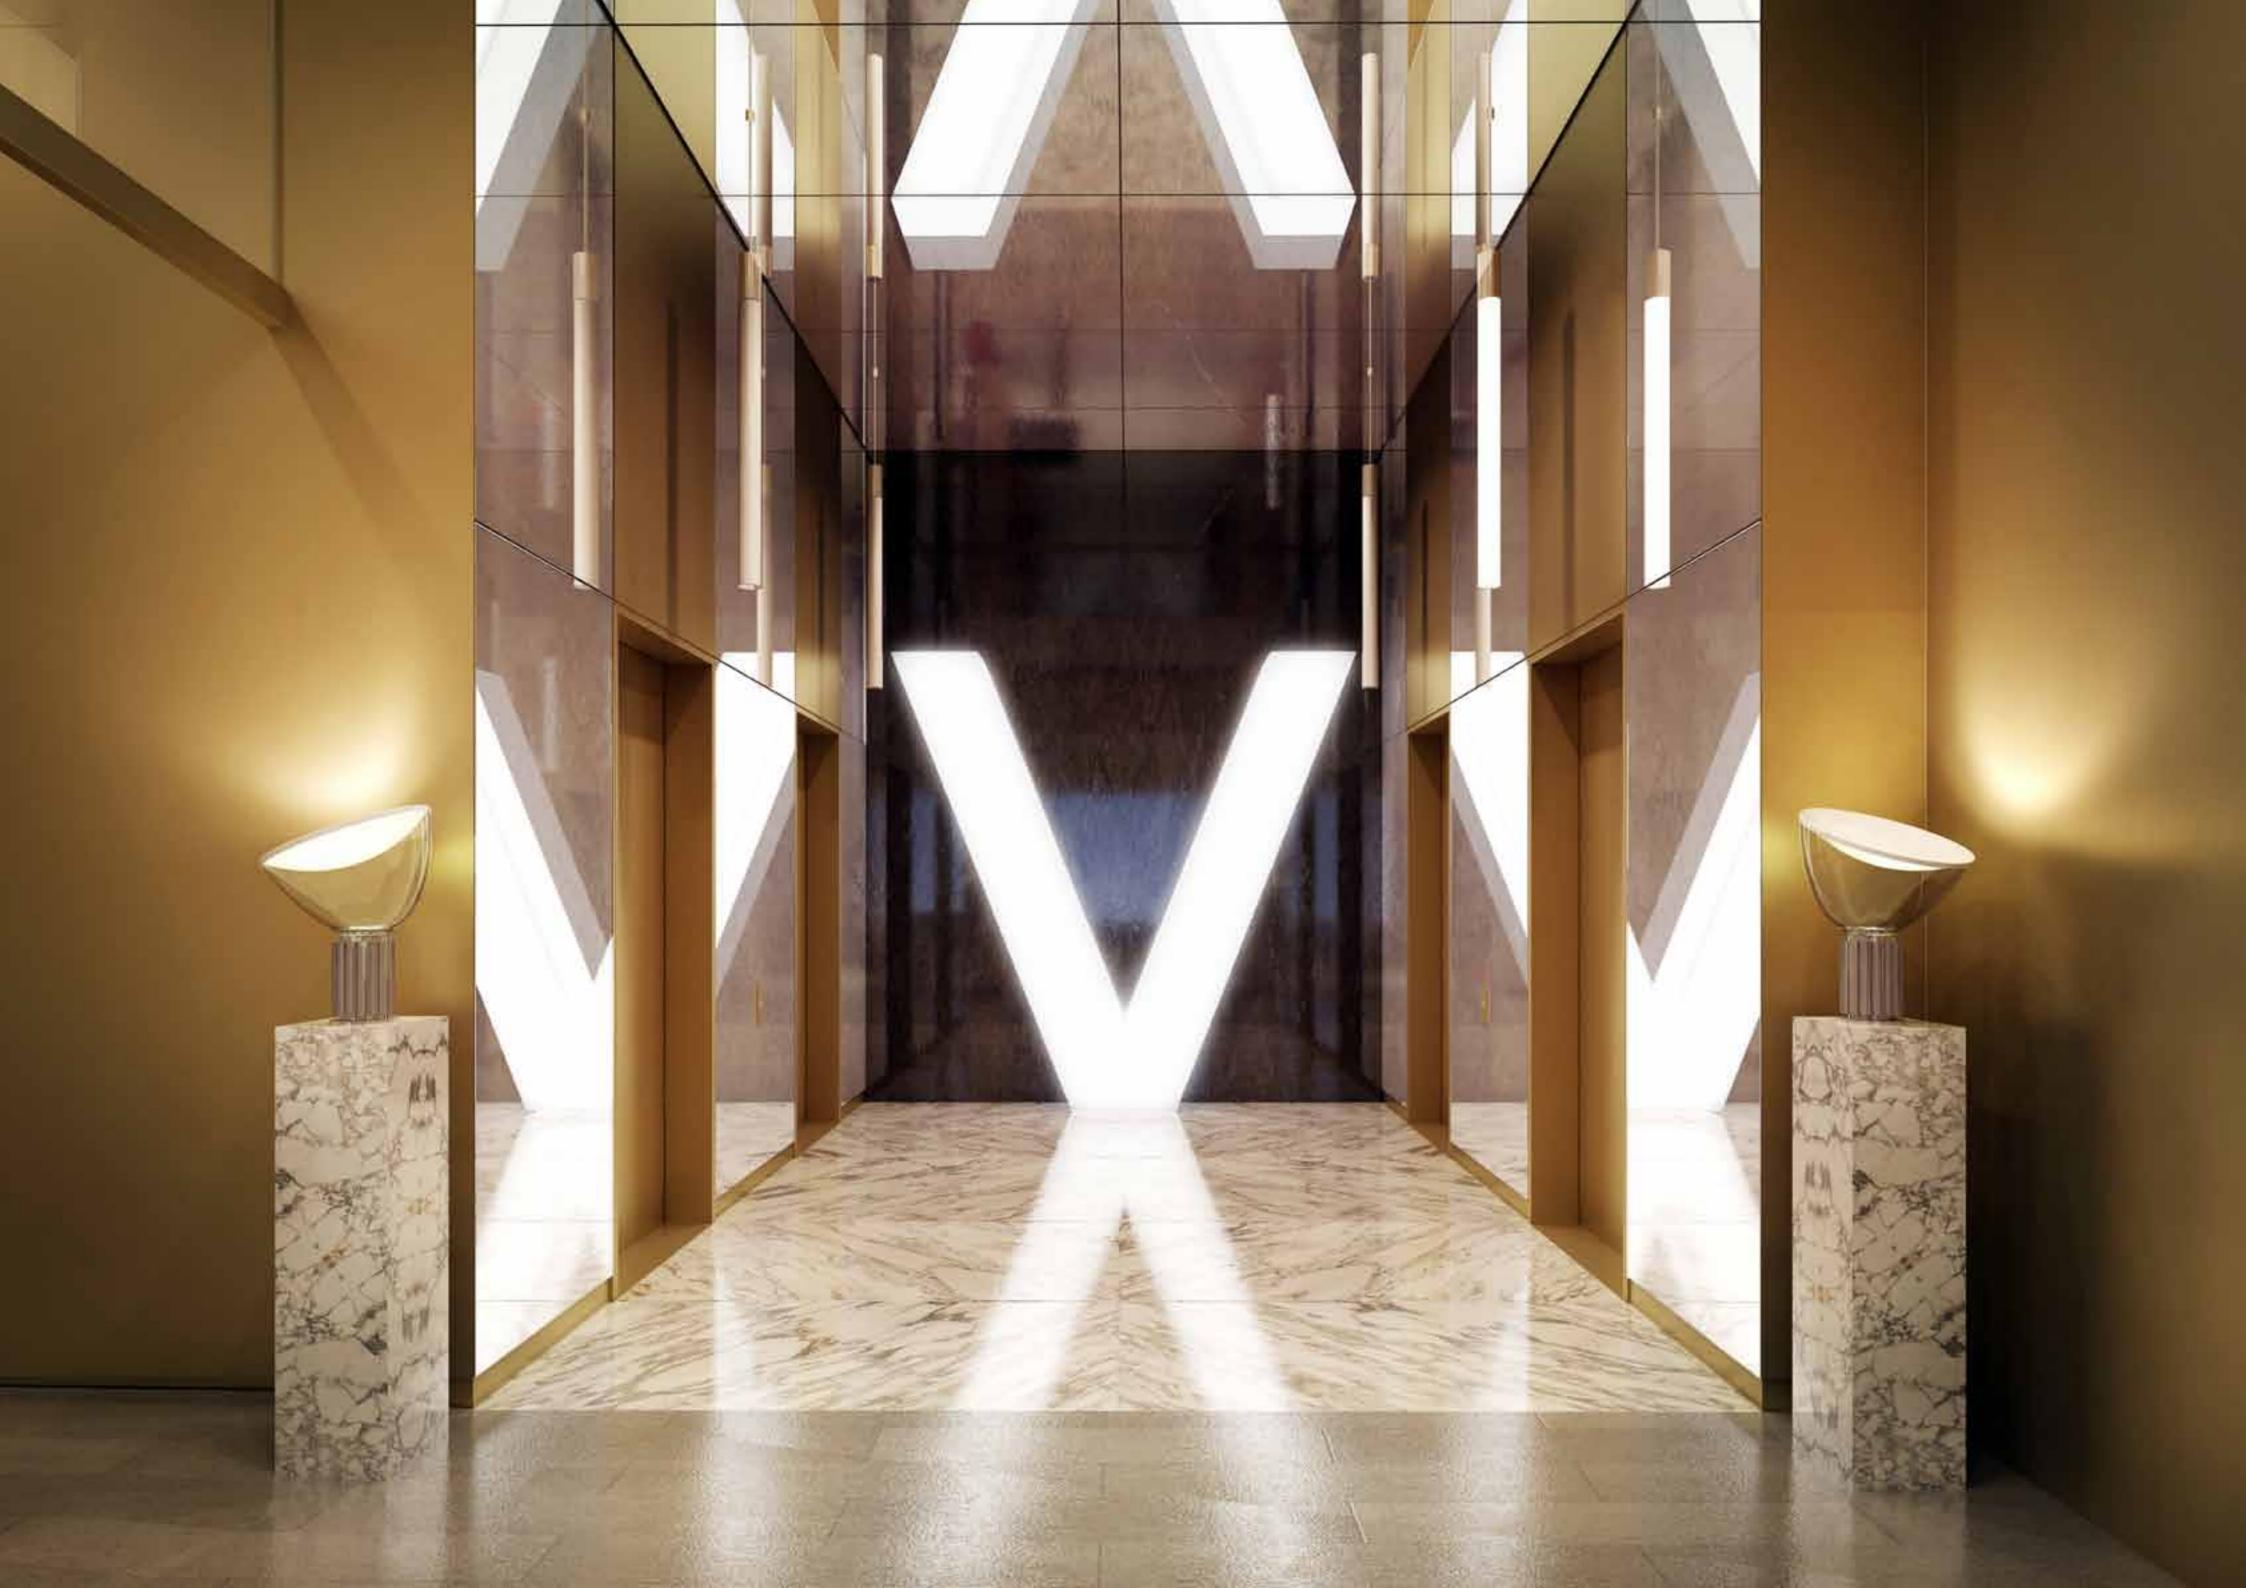

## ANDROF OF DESIGN

V by Crown will offer a mix of 1, 2 and 3 bedroom apartments, executive studios and exclusive penthouses. Features include stunning floor to ceiling glass, an external waterproof balcony, decorative sliding screen element to the bedroom, reverse cycle air conditioning and video intercom security system. V by Crown's shared resort facilities include private pool deck, gym, theaterette, music room, conference and library facilities, resident gardens, spa, sauna and gaming room.