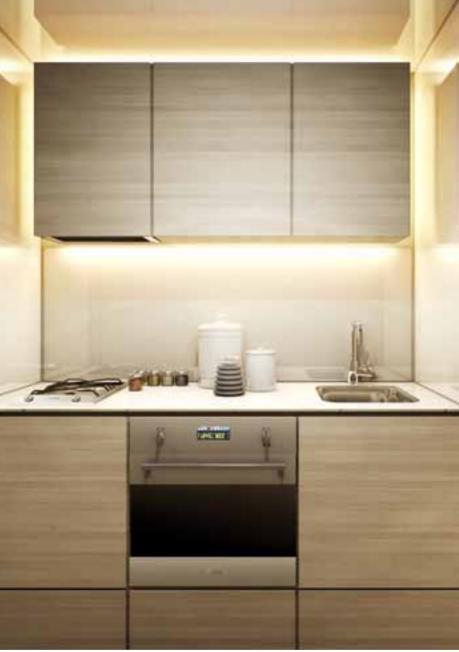

V by Crown will set a new standard for apartment inclusions. Kitchens will feature ceramic floor tiles, stone bench tops, imported stainless steel appliances, soft close laminate drawers and cupboards, glass splashback and LED cupboard lighting. Bathrooms and toilets will feature ceramic floor and wall tiles, recessed mirror laminate wall cabinets, stone vanity top, lavish bathroom accessories and LED lighting. V by Crown offers two unique apartment finish schemes inspired by nature and the luxurious allure of a resort holiday.

KOICHI TAKADA

'CLOUD' IS A LIGHT SCHEME OF CLEAN AND MODERN LINES BALANCED WITH TIMBER JOINERY TO ADD TEXTURE AND WARMTH. REFLECTED LIGHT AND PANORAMIC VIEWS ARE DRAWN INTO THE APARTMENTS VIA FROSTED MIRROR CREATING ENVIRONMENTS AWASH WITH AMBIENT LIGHT. CLOUD APARTMENTS 'FLOAT' ABOVE PARRAMATTA, CREATING A SENSE OF ESCAPE AND RETREAT LIFESTYLE.