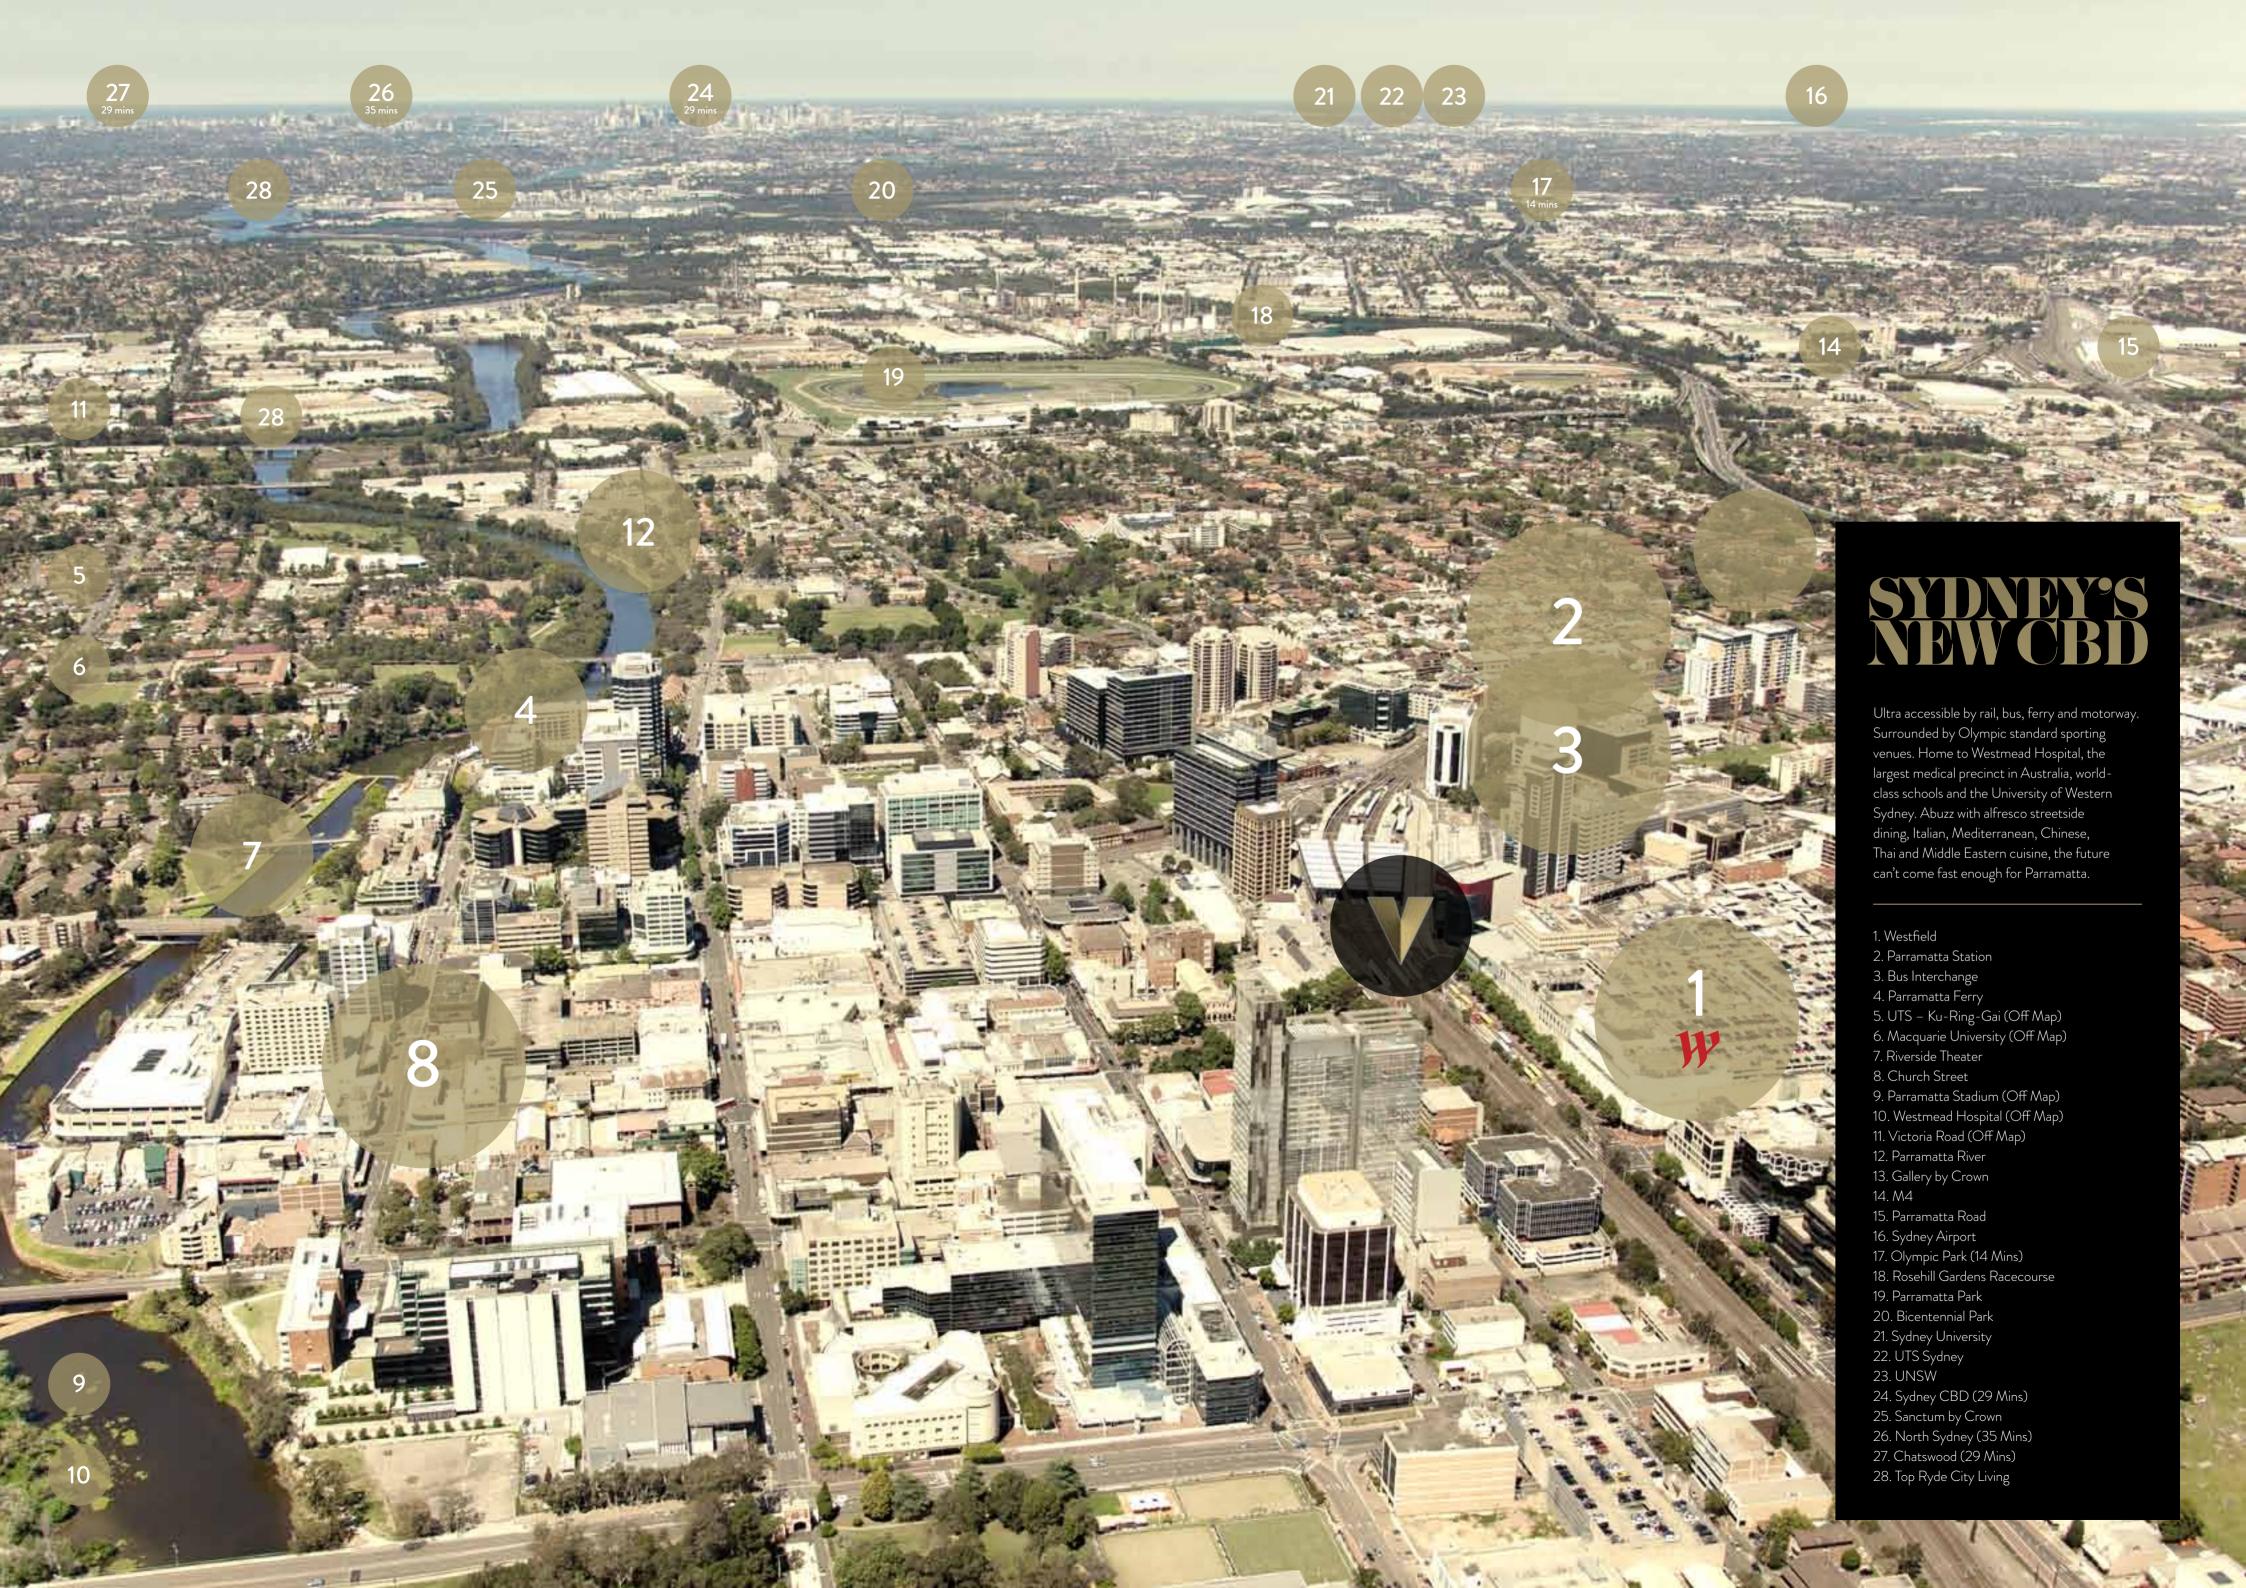

CROWN GROUP CHIEF EXECUTIVE IWAN SUNITO

Rising from Parramatta's most significant site on Macquarie Street is a new landmark development on the greater western Sydney landscape. A meeting point of residential, retail and commercial, V by Crown heralds a new era in the city's built history.

Designed by multi award-winning Allen Jack + Cottier architects, together with celebrated Japanese/Australian architect Koichi Takada, V by Crown will be a shining tower with sweeping views across Sydney's skyline and Parramatta's Heritage Parklands.

Comprising a range of apartments including executive studios and exclusive penthouses, 2,000 sqm of retail and commercial space including a bustling outdoor forum, V by Crown will be a 21st century state-of-the-art community.