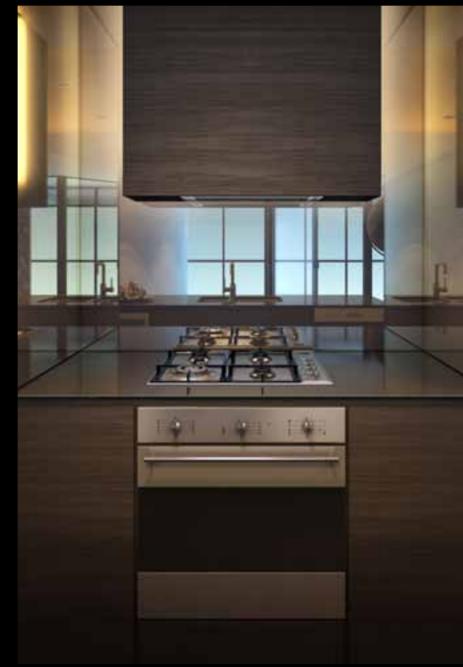

V by Crown will set a new standard for apartment inclusions. Kitchens will feature ceramic floor tiles, stone bench tops, imported stainless steel appliances, soft close laminate drawers and cupboards, glass splashback and LED cupboard lighting. Bathrooms and toilets will feature ceramic floor and wall tiles, recessed mirror laminate wall cabinets, stone vanity top, lavish bathroom accessories and LED lighting. V by Crown offers two unique apartment finish schemes inspired by nature and the luxurious allure of a resort holiday.

Knichi Takada

'RIVERBED' IS A PLAYFUL SCHEME THAT CELEBRATES V BY CROWN'S NATURAL SETTING, WITH THE PARRAMATTA RIVER AT ITS CORE, RICH IN OUTDOOR ACTIVITY. THE SCHEME INVITES NATURAL TEXTURE & WARMTH OF THE ENVIRONMENT INTO THE JOINERY FEATURES. IT'S ALIVE WITH AMBIENT LIGHT, RICH TIMBER TEXTURES, STONE LOOK TILES AND BRONZE MIRROR.