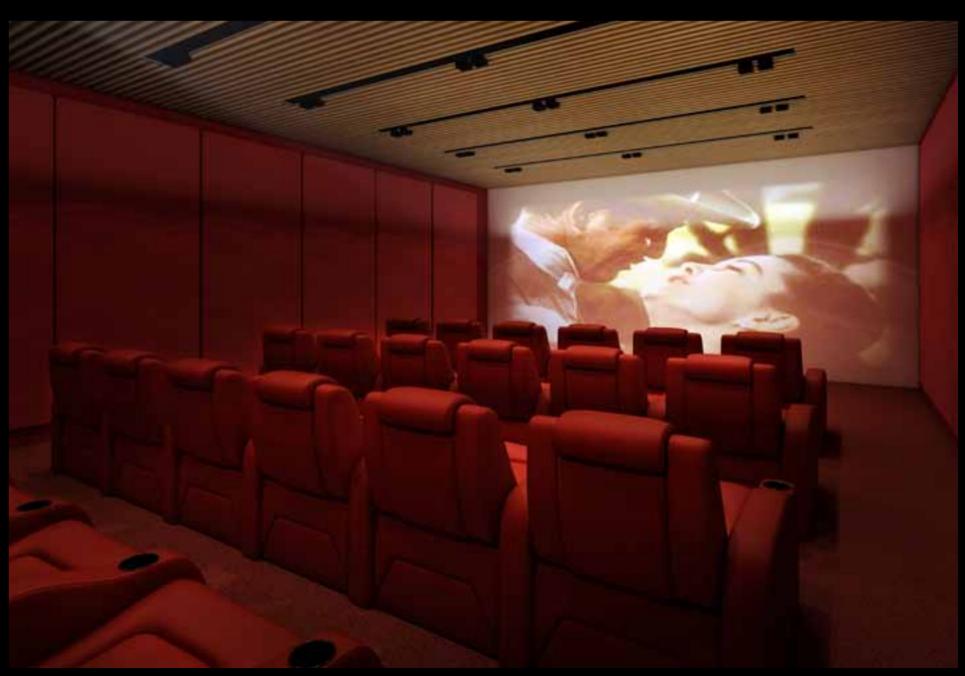

## ANDROF OF DESIGN

V by Crown will offer a mix of 1, 2 and 3 bedroom apartments, executive studios and exclusive penthouses. Features include stunning floor to ceiling glass, an external waterproof balcony, decorative sliding screen element to the bedroom, reverse cycle air conditioning and video intercom security system. V by Crown's shared resort facilities include private pool deck, gym, theaterette, music room, conference and library facilities, resident gardens, spa, sauna and gaming room.