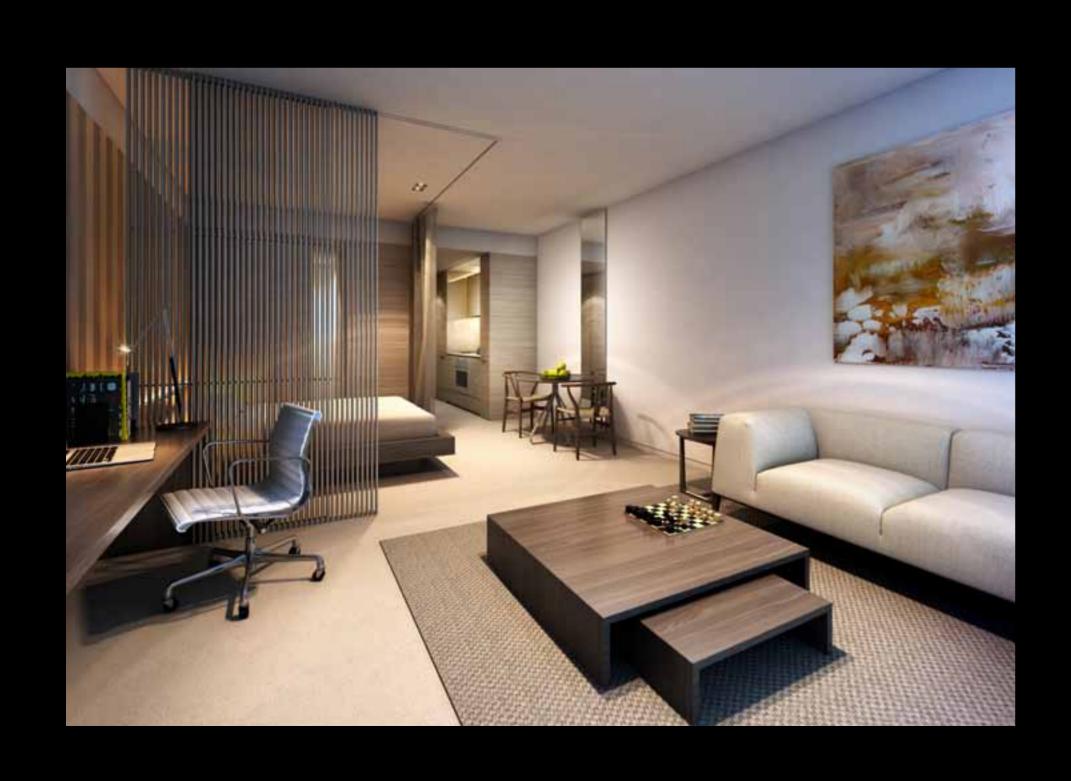

## ANDROF OF DESIGN

V by Crown will offer a mix of 1, 2 and 3 bedroom apartments, executive studios and exclusive penthouses. Features include stunning floor to ceiling glass, an external waterproof balcony, decorative sliding screen element to the bedroom, reverse cycle air conditioning and video intercom security system. V by Crown's shared resort facilities include private pool deck, gym, theaterette, music room, conference and library facilities, resident gardens, spa, sauna and gaming room.

V by Crown will set a new standard for apartment inclusions. Kitchens will feature ceramic floor tiles, stone bench tops, imported stainless steel appliances, soft close laminate drawers and cupboards, glass splashback and LED cupboard lighting. Bathrooms and toilets will feature ceramic floor and wall tiles, recessed mirror laminate wall cabinets, stone vanity top, lavish bathroom accessories and LED lighting. V by Crown offers two unique apartment finish schemes inspired by nature and the luxurious allure of a resort holiday.