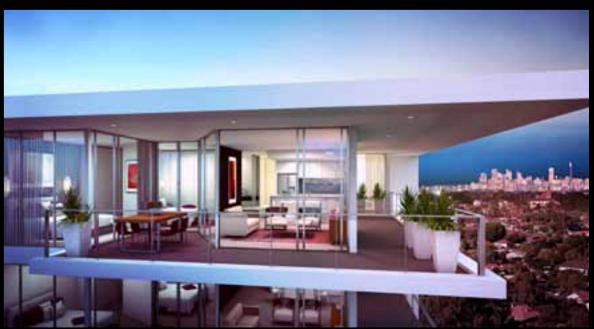

## ANDROF OF DESIGN

V by Crown will offer a mix of 1, 2 and 3 bedroom apartments, executive studios and exclusive penthouses. Features include stunning floor to ceiling glass, an external waterproof balcony, decorative sliding screen element to the bedroom, reverse cycle air conditioning and video intercom security system. V by Crown's shared resort facilities include private pool deck, gym, theaterette, music room, conference and library facilities, resident gardens, spa, sauna and gaming room.

V by Crown will set a new standard for apartment inclusions. Kitchens will feature ceramic floor tiles, stone bench tops, imported stainless steel appliances, soft close laminate drawers and cupboards, glass splashback and LED cupboard lighting. Bathrooms and toilets will feature ceramic floor and wall tiles, recessed mirror laminate wall cabinets, stone vanity top, lavish bathroom accessories and LED lighting. V by Crown offers two unique apartment finish schemes inspired by nature and the luxurious allure of a resort holiday.