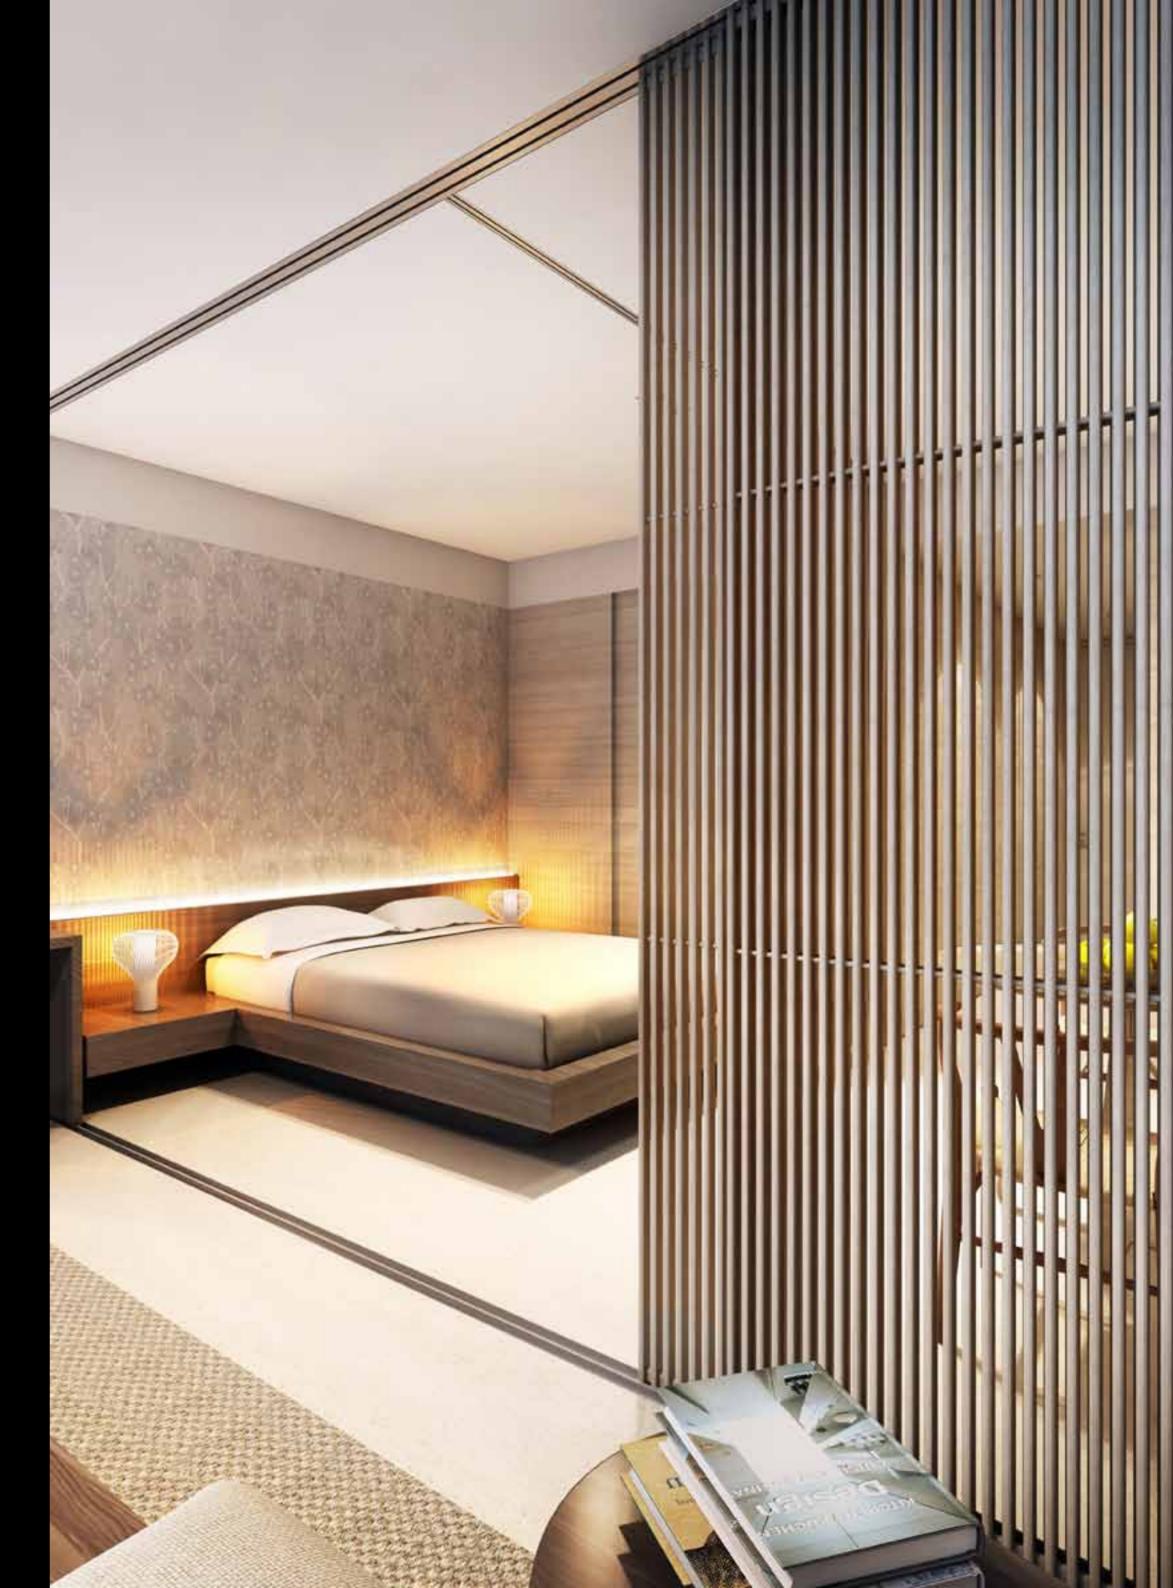

## ANDROF OF DESIGN

V by Crown will offer a mix of 1, 2 and 3 bedroom apartments, executive studios and exclusive penthouses. Features include stunning floor to ceiling glass, an external waterproof balcony, decorative sliding screen element to the bedroom, reverse cycle air conditioning and video intercom security system. V by Crown's shared resort facilities include private pool deck, gym, theaterette, music room, conference and library facilities, resident gardens, spa, sauna and gaming room.

V by Crown will set a new standard for apartment inclusions. Kitchens will feature ceramic floor tiles, stone bench tops, imported stainless steel appliances, soft close laminate drawers and cupboards, glass splashback and LED cupboard lighting. Bathrooms and toilets will feature ceramic floor and wall tiles, recessed mirror laminate wall cabinets, stone vanity top, lavish bathroom accessories and LED lighting. V by Crown offers two unique apartment finish schemes inspired by nature and the luxurious allure of a resort holiday.