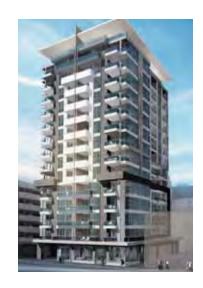

## CENTRAL TO LUXURY

THE STYLISH 15-STOREY EXTERIOR IS DURABLE POLISHED AND ACID-ETCHED PRECAST DESIGNED TO WITHSTAND THE TEST OF TIME.

THE SIX GRAND PENTHOUSES, 40 ONE-BEDROOM AND 42 TWO-BEDROOM APARTMENTS COME WITH TIMBER FLOORS, STONE BENCHES, PREMIUM APPLIANCES AND FITTINGS, AND TASTEFUL SOFT FURNISHINGS.