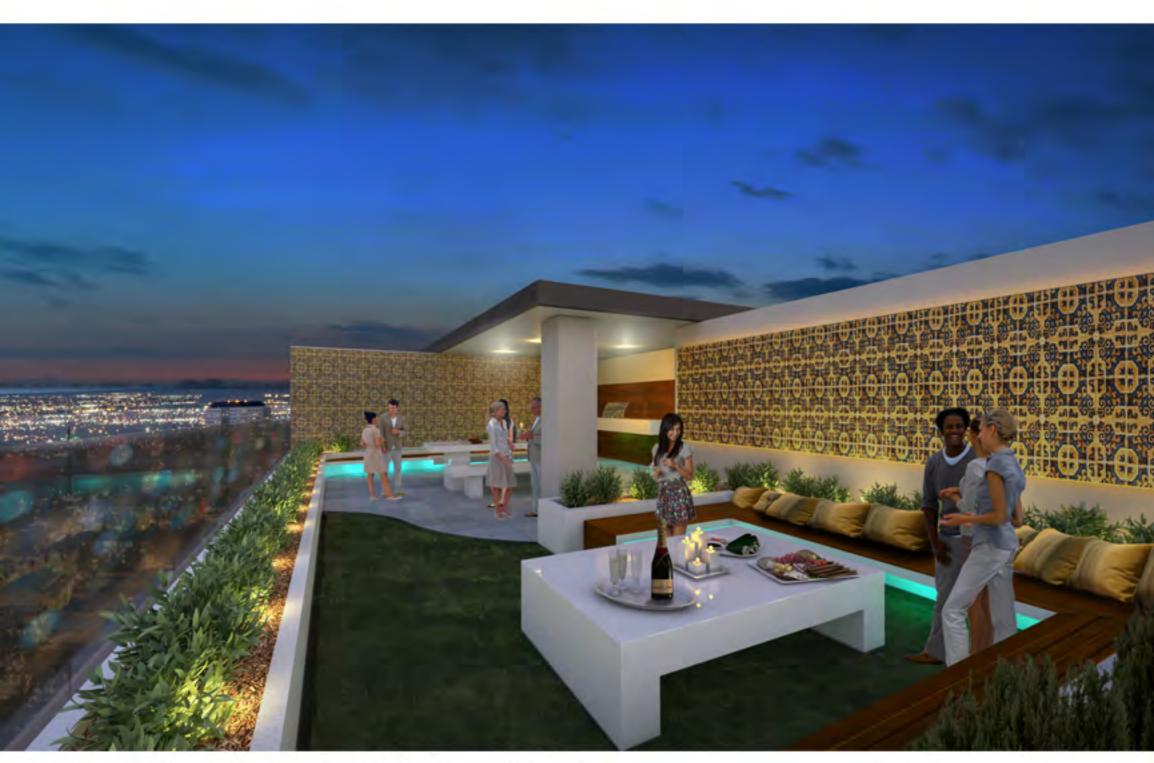

IN THE EVENINGS, UNWIND OVER A BARBECUE IN THE ROOFTOP GARDEN AND WATCH THE SUN MELT INTO THE SEA.

THE SKY GARDEN HAS GLASS-WALLED BALUSTRADING WITH OUTDOOR ENTERTAINING FACILITIES.

THE SUPERIOR QUALITY CONSTRUCTION IS BY THE INTERNATIONALLY RECOGNISED BROOKFIELD MULTIPLEX.

YOUR HAVEN WITHIN THE CITY.

FIVE STAR LUXURY LOBBY AT THE ROWLANDS

RELAX AND UNWIND IN THE ROOFTOP 'SKY-GARDEN' AT THE ROWLANDS

RELAX AND UNWIND IN THE ROOFTOP 'SKY-GARDEN' AT THE ROWLANDS

OUR ONE BEDROOM PROTOTYPE APARTMENT IS NOW AVAILABLE FOR VIEWING BY APPOINTMENT