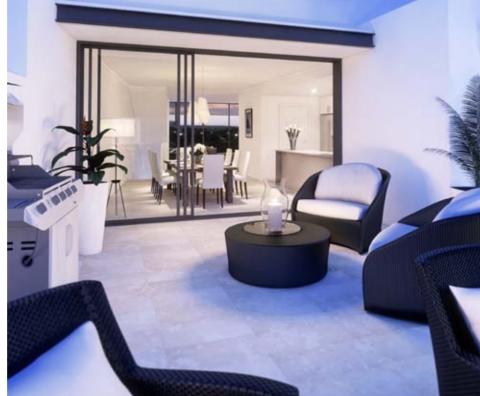

Perfect for entertaining.

Podium's architects have taken their lead from today's West Australian lifestyle and designed a very contemporary space which seamlessly integrates the inside and outdoor living areas.

In summer, the full-height glass panels in your three storey townhouse slide back to create an environment where inside and outside become one huge entertaining area.

And in winter, after drinks on the balcony, your guests can enjoy dinner in the warmth of a generous-sized dining area.

This practical seamless living is visually enhanced by the use of matching flooring both inside and out. In the three storey homes, this is beautiful polished Travertine stone.

The two storey homes feature polished timber inside complemented by exterior tiles carefully selected by interior designers to create a wonderful feeling of continuous, connected space.