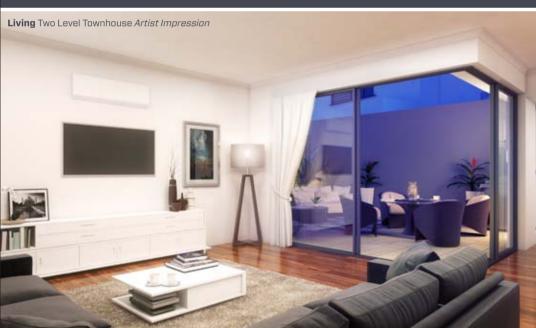

Perfect for entertaining.

Podium's architects have taken their lead from today's West Australian lifestyle and designed a very contemporary space which seamlessly integrates the inside and outdoor living areas.

In summer, the full-height glass panels in your three storey townhouse slide back to create an environment where inside and outside become one huge entertaining area.

And in winter, after drinks on the balcony, your guests can enjoy dinner in the warmth of a generous-sized dining area.

This practical seamless living is visually enhanced by the use of matching flooring both inside and out. In the three storey homes, this is beautiful polished Travertine stone.

The two storey homes feature polished timber inside complemented by exterior tiles carefully selected by interior designers to create a wonderful feeling of continuous, connected space.