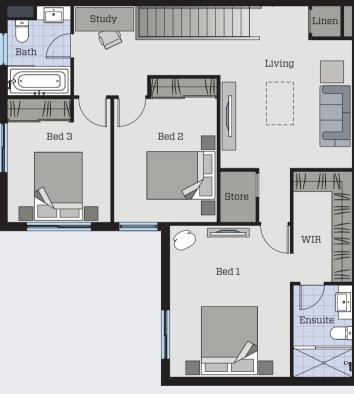

### Designed to suit your lifestyle.

Ground Floor

First Floor

Townhouse 11 Podium West

Internal133m²Courtyard26m²Front Garden Bed6m²External Store3m²2 Carbays28m²Total Area196m²