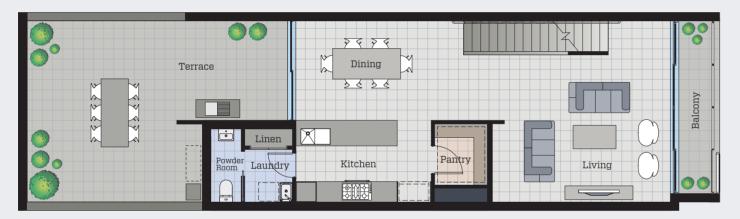

Second Floor

First Floor

Ground Floor

### Designed to suit your lifestyle.

Ground Floor

First Floor

Townhouse 11 Podium West

Internal133m²Courtyard26m²Front Garden Bed6m²External Store3m²2 Carbays28m²Total Area196m²