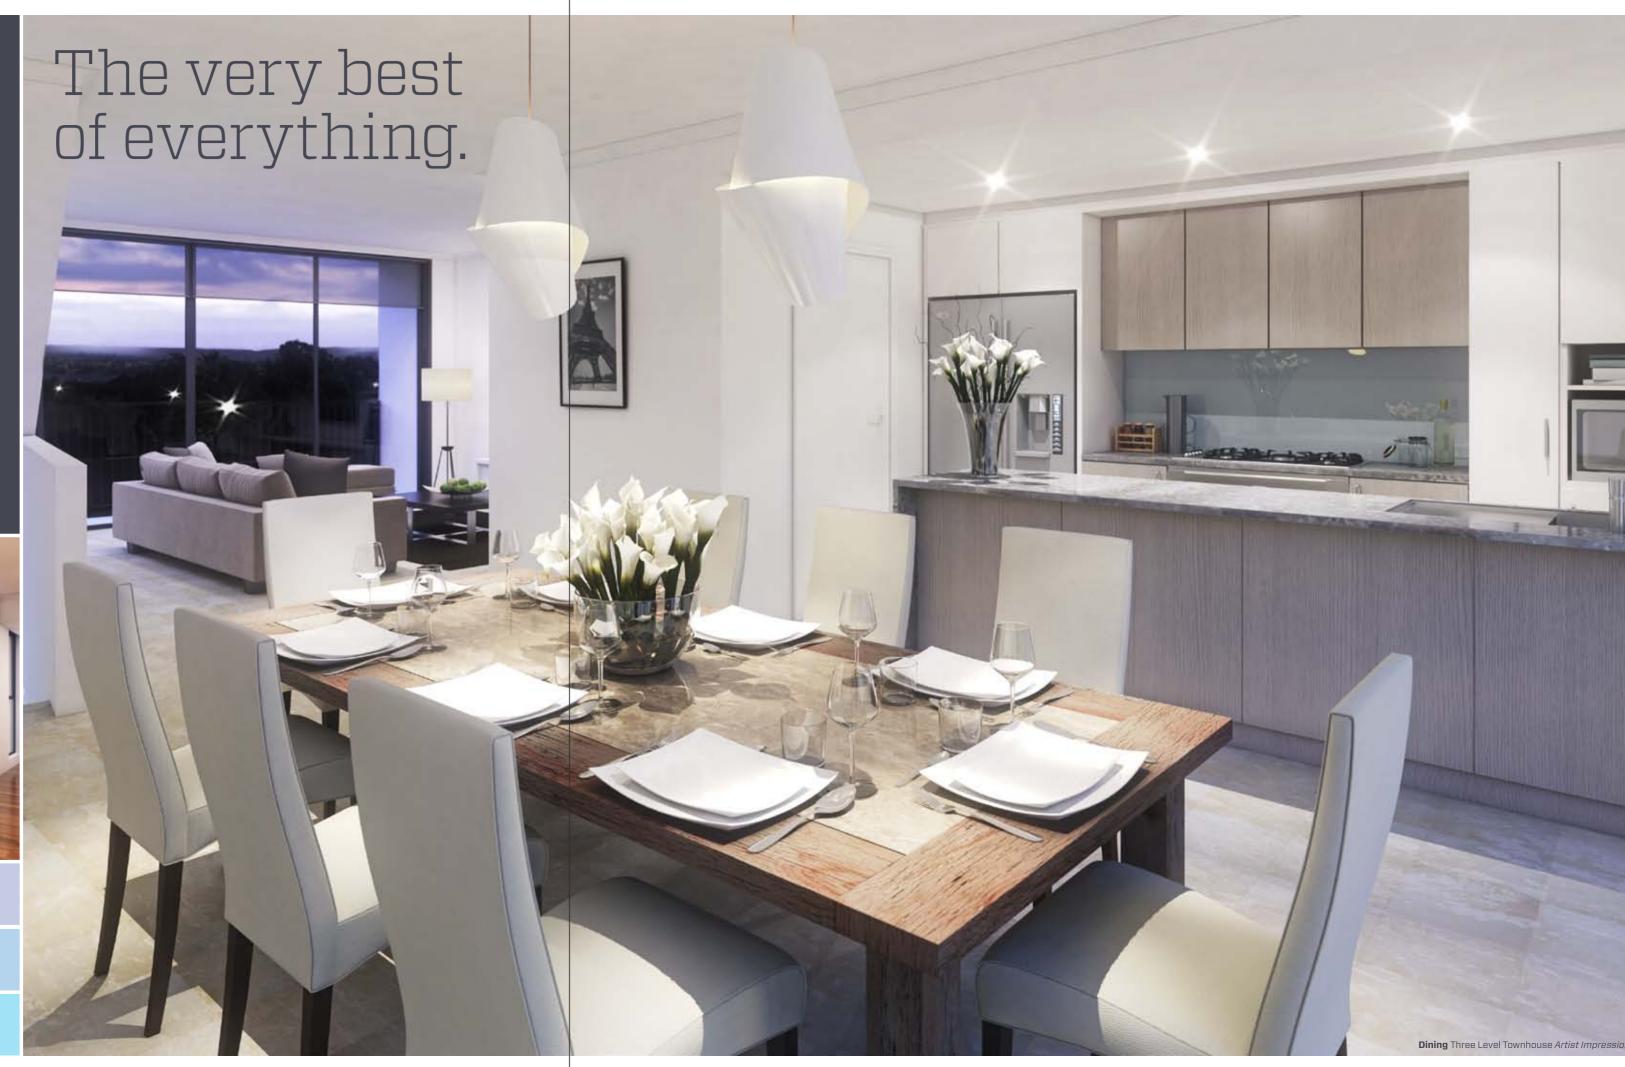

Inside every Podium townhouse, you'll find the very best of everything. High quality finishes in every house, including custom-made joinery, polished Travertine or timber flooring and pure wool carpets.

The modern kitchen features the latest Smeg 900mm wide appliances and easy-care reconstituted stone benchtops.

The bathrooms are fully tiled and feature semiframeless glass shower screens and stylish European designed tapware.

The contemporary yet neutral colour palette lets you easily add your own design and style touches.

All townhouses are air-conditioned, have a voice intercom and two secure car bays.

Over half of the three storey Podium townhouses are designed to accommodate a lift. You can choose this option at the time of purchase, or add a lift yourself in the future.