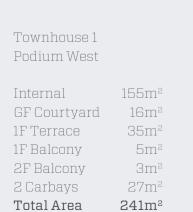

### Designed to suit your lifestyle.

Ground Floor

First Floor

Townhouse 11 Podium West

Internal133m²Courtyard26m²Front Garden Bed6m²External Store3m²2 Carbays28m²Total Area196m²