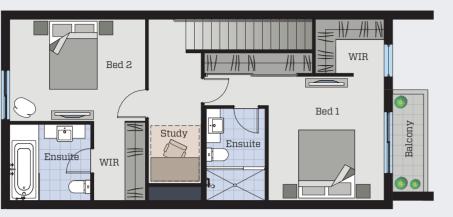

Second Floor

First Floor

Ground Floor

### Designed to suit your lifestyle.

Ground Floor

First Floor

Townhouse 11 Podium West

Internal133m²Courtyard26m²Front Garden Bed6m²External Store3m²2 Carbays28m²Total Area196m²