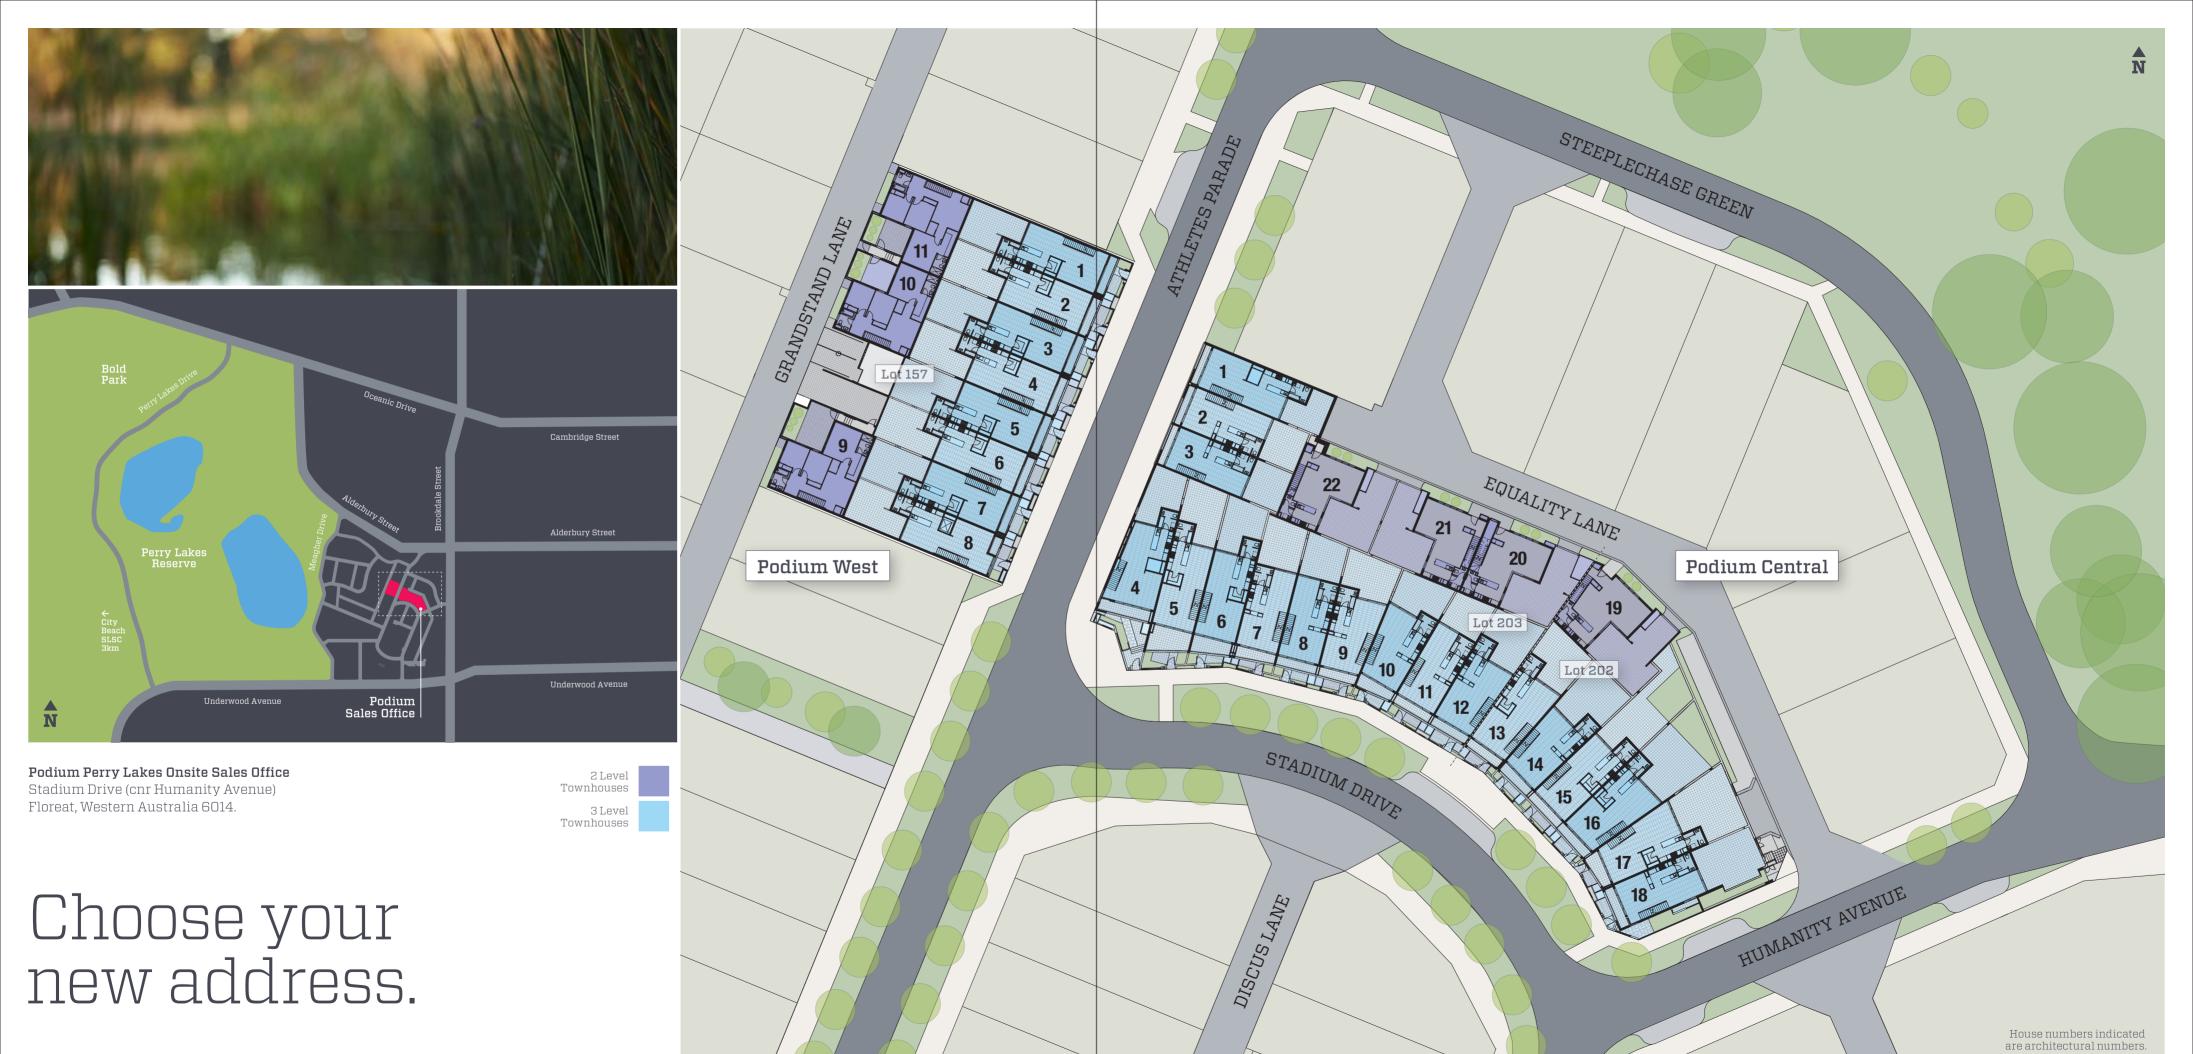

### Designed to suit your lifestyle.

Ground Floor

First Floor

Townhouse 11 Podium West

Internal133m²Courtyard26m²Front Garden Bed6m²External Store3m²2 Carbays28m²Total Area196m²