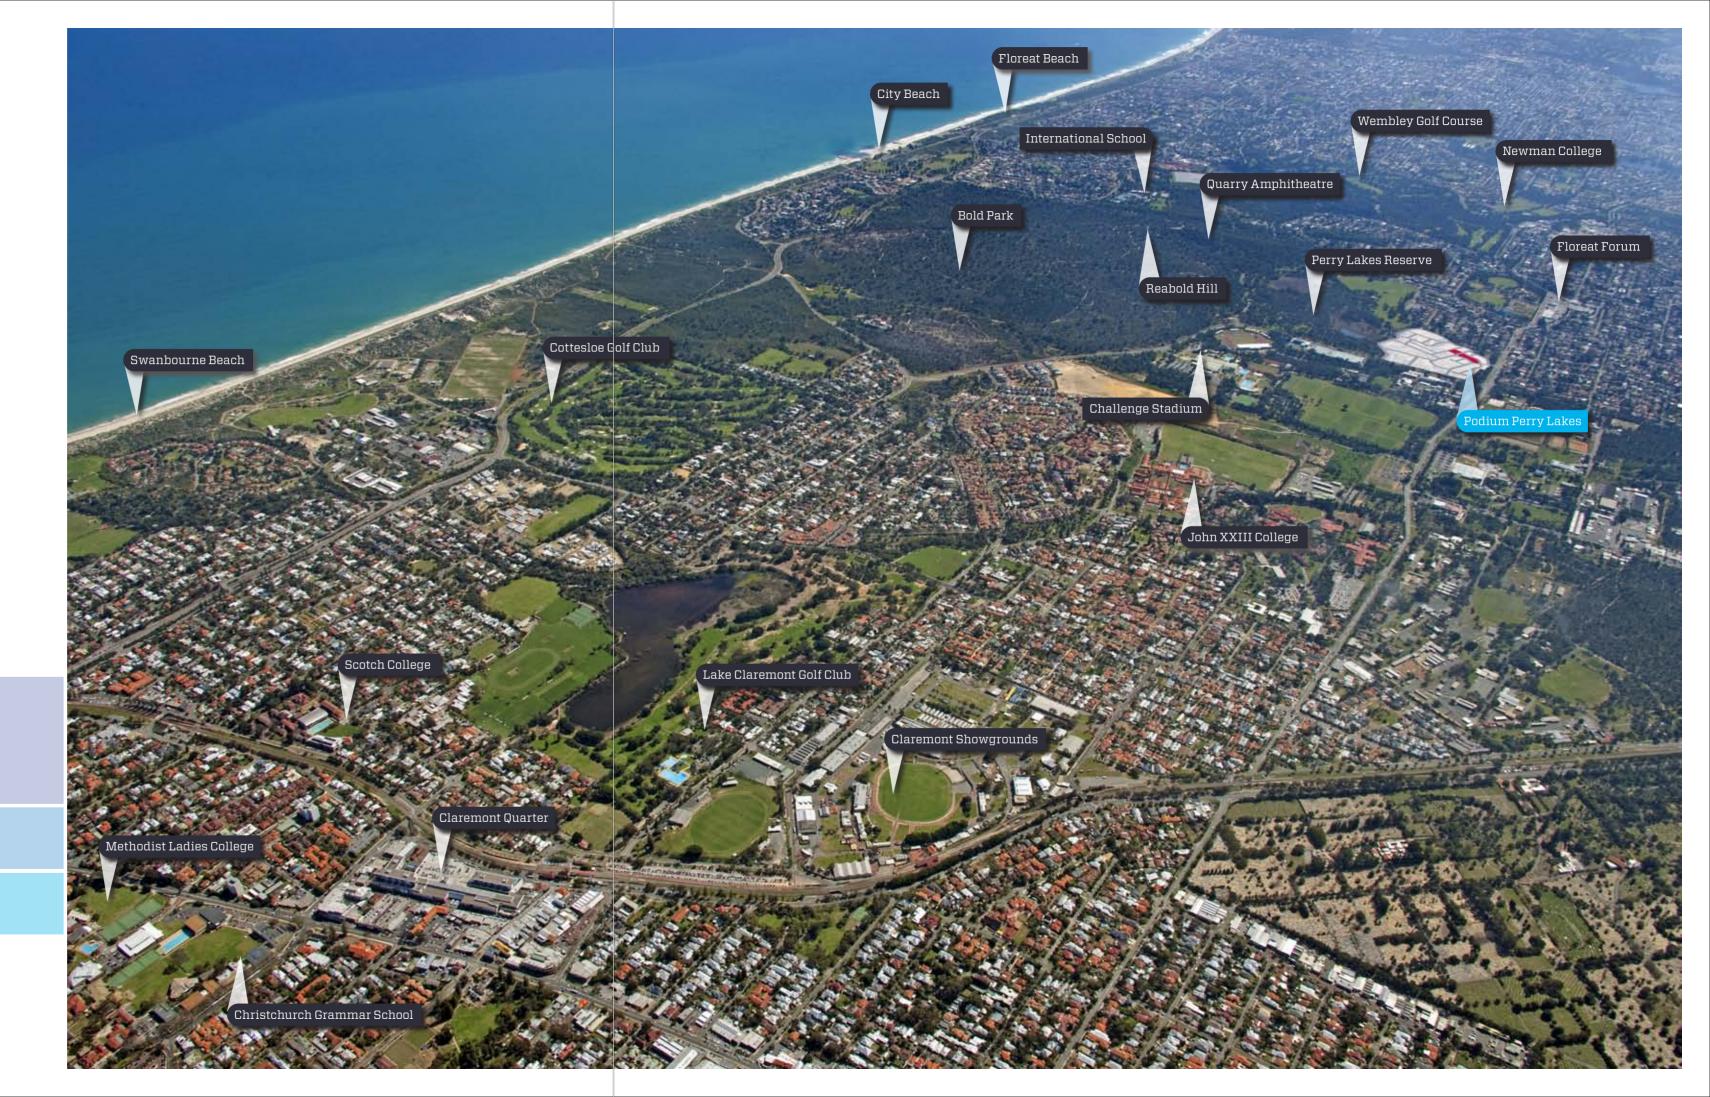

# A very familiar address.

Perry Lakes is a Perth icon. Just 7km from the Perth CBD, this pocket of parkland is perfectly placed. The neighbouring established suburbs of Claremont, Cottesloe, Swanbourne, City Beach, Floreat and Subiaco are all just five minutes away.

And yet you're surrounded by natural bushland.

Trains, buses and major roads are all within easy reach. Yet all you'll hear from your balcony is the native birds.

There are dozens of excellent restaurants, bars and hotels and Perth's major shopping areas within a ten minute radius.

## Nature is your neighbour.

Podium is in a unique parkland setting. On your doorstep is the 80 hectare Perry Lakes Reserve with its 13 hectare conservation wetland.

Immediately to the west is the natural wonderland of Bold Park; a huge 437 hectare bushland reserve with an extraordinary biodiversity. The park is home to over 1,000 species of birds, animals and plants and has 15 kms of well-maintained walking trails.

To the north is Reabold Hill with sweeping views of the Indian Ocean and Perth city.

This protected natural setting is ideal for those who enjoy walks, cycling and a healthy, active lifestyle. Relaxation is always just outside your front door.

#### Everything's already on your doorstep.

As you might expect, there's no shortage of sporting facilities around Perry Lakes. You have a choice of Cottesloe, Lake Claremont and Wembley golf courses, tennis clubs and bowls clubs in your neighbouring area. There are also nearby facilities for fans of soccer, baseball, basketball, croquet, swimming, netball, athletics, softball, football, rugby and hockey.

Many of Perth's top primary and secondary schools are also close by including the colleges of John XXIII, Newman and Scotch, as well as the International School of Western Australia.

The Quarry Amphitheatre and Challenge Stadium are your local venues for arts, sports and cultural events.

- . Clancy's City Beach

- . The Boulevard Hotel
- . City Beach WA Basketball Centre
- 8. Floreat Beach
- 9. Quarry Amphitheatre
- 10. Wembley Golf Course
- 13. John XXIII College
- 14. Chez Jean-Claude Patisserie 15. Le Bistro Des Artistes Subiaco
- 16. Floreat Forum
- Local public transport
- 18. Cottesloe Golf Club