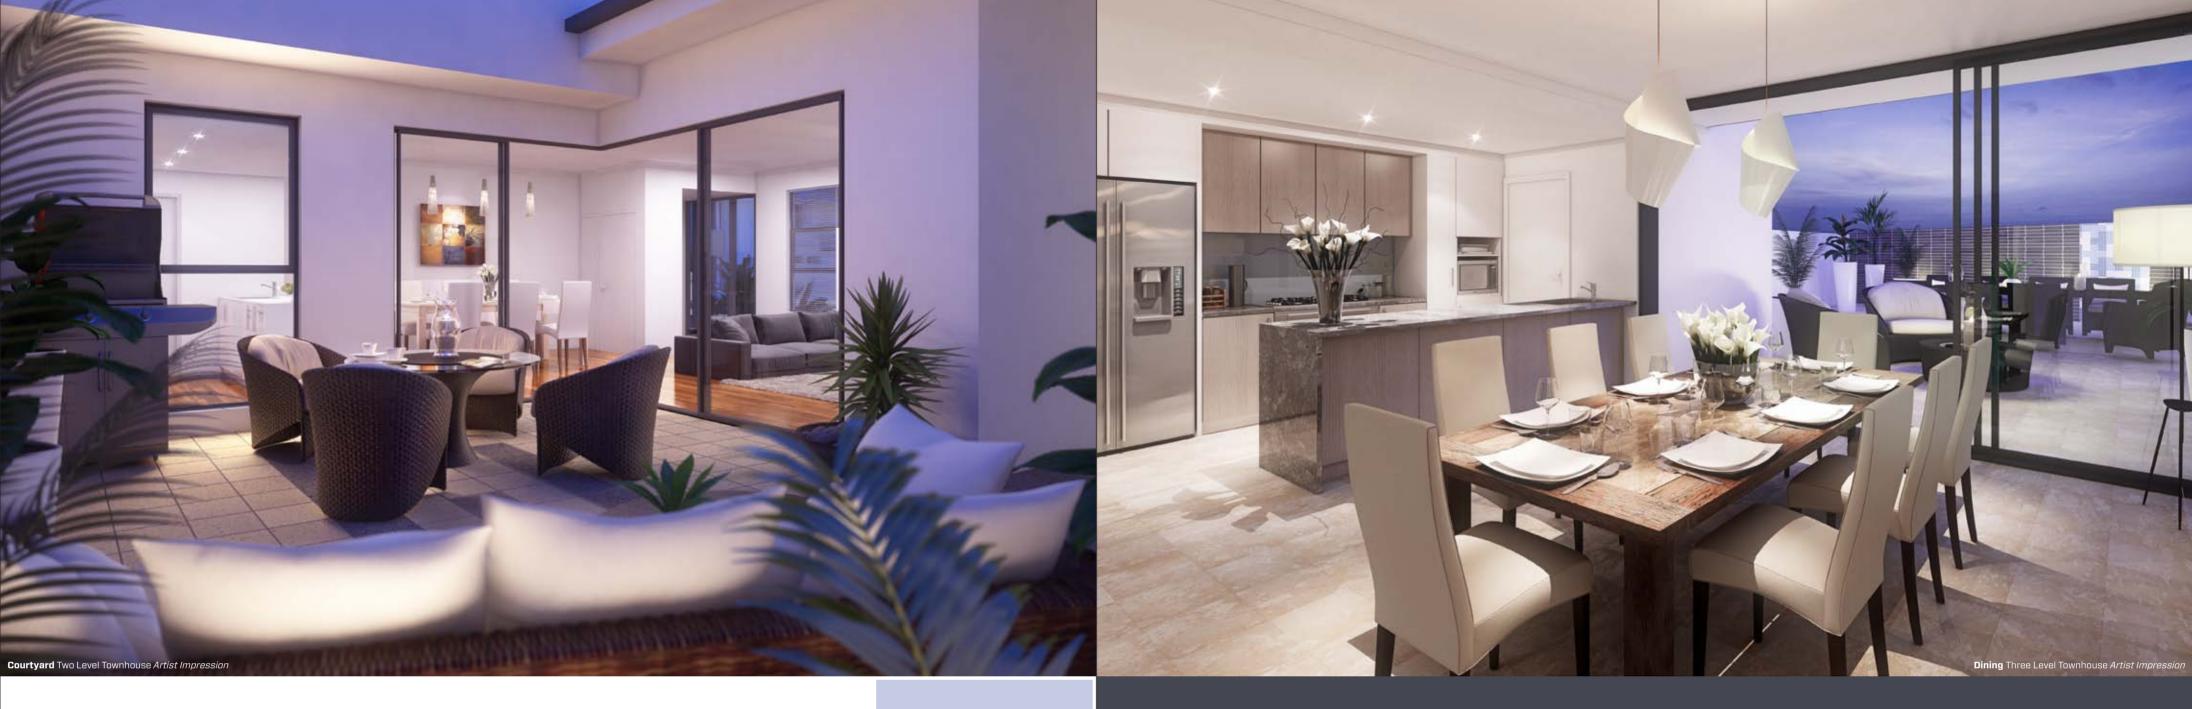

Perfect for entertaining.

Podium's architects have taken their lead from today's West Australian lifestyle and designed a very contemporary space which seamlessly integrates the inside and outdoor living areas.

In summer, the full-height glass panels in your three storey townhouse slide back to create an environment where inside and outside become one huge entertaining area.

And in winter, after drinks on the balcony, your guests can enjoy dinner in the warmth of a generous-sized dining area.

This practical seamless living is visually enhanced by the use of matching flooring both inside and out. In the three storey homes, this is beautiful polished Travertine stone.

The two storey homes feature polished timber inside complemented by exterior tiles carefully selected by interior designers to create a wonderful feeling of continuous, connected space.