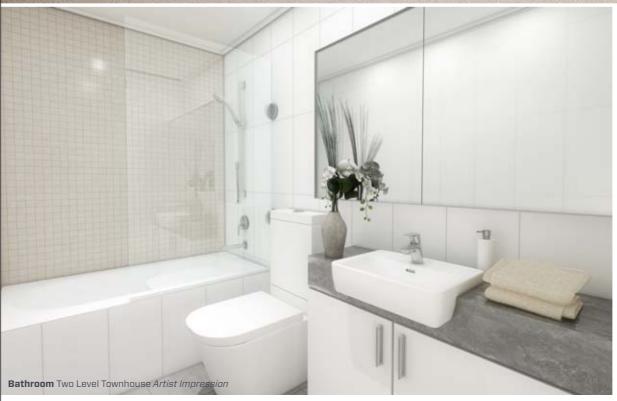

The modern kitchen features the latest Smeg 900mm wide appliances and easy-care reconstituted stone benchtops.

The bathrooms are fully tiled and feature semiframeless glass shower screens and stylish European designed tapware.