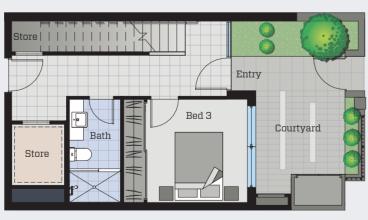

Second Floor

First Floor

Ground Floor

### Designed to suit your lifestyle.

Ground Floor

First Floor

Townhouse 11 Podium West

Internal133m²Courtyard26m²Front Garden Bed6m²External Store3m²2 Carbays28m²Total Area196m²