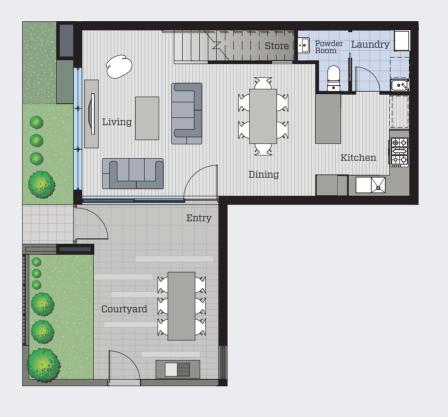

### Designed to suit your lifestyle.

Ground Floor

First Floor

Townhouse 11 Podium West

Internal133m²Courtyard26m²Front Garden Bed6m²External Store3m²2 Carbays28m²Total Area196m²