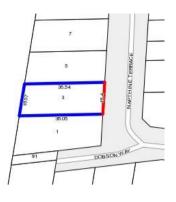

#### Property offered for sale

Address Including suburb or locality andpostcode

3 Napthine Terrace, Warrnambool Vic 3280

### 3 Napthine Terrace, Warrnambool Vic 3280

Rooms: Property Type: Land Land Size: 684 sqm approx Agent Comments

**Indicative Selling Price** \$596.000 **Median House Price** June guarter 2018: \$323,795