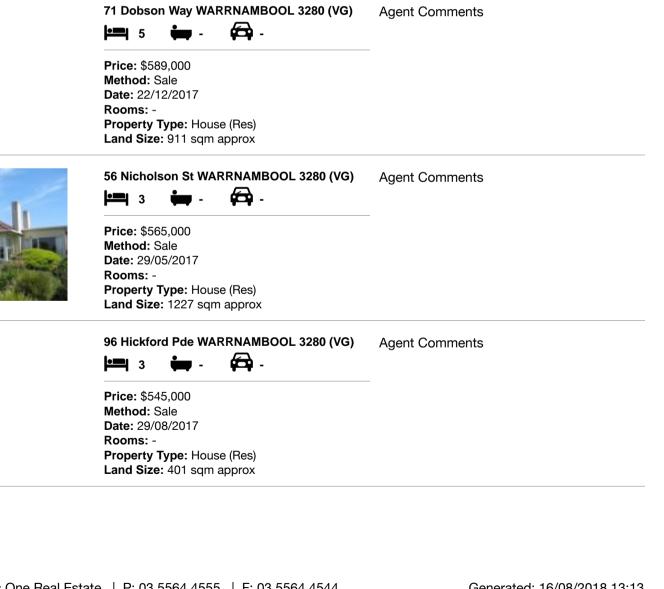

| Add | dress of comparable property     | Price     | Date of sale |
|-----|----------------------------------|-----------|--------------|
| 1   | 71 Dobson Way WARRNAMBOOL 3280   | \$589,000 | 22/12/2017   |
| 2   | 56 Nicholson St WARRNAMBOOL 3280 | \$565,000 | 29/05/2017   |
| 3   | 96 Hickford Pde WARRNAMBOOL 3280 | \$545,000 | 29/08/2017   |