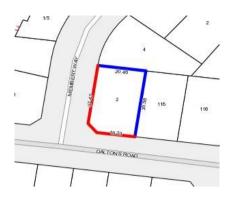

#### Section 47AF of the Estate Agents Act 1980

| Address              | 2 Membery Way, Warrnambool Vic 3280 |
|----------------------|-------------------------------------|
| Including suburb or  |                                     |
| locality andpostcode |                                     |
|                      |                                     |
|                      |                                     |

#### Indicative selling price

For the meaning of this price see consumer.vic.gov.au/underquoting

Single price \$359,900