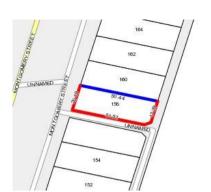

#### Section 47AF of the Estate Agents Act 1980

| Property offered for sale                                            |       |  |  |  |
|----------------------------------------------------------------------|-------|--|--|--|
| Address ality andpostcode 158 Montgomery Street, Lake Bolac Vic 3351 |       |  |  |  |
| Indicative selling price                                             |       |  |  |  |
| For the meaning of this price see consumer.vic.gov.au/underquoting   |       |  |  |  |
| Range between \$110,000 & \$115,000                                  |       |  |  |  |
| Median sale price                                                    |       |  |  |  |
| Median price House Unit Suburb or locality Lake                      | Bolac |  |  |  |
| Period - From to Source REIV                                         |       |  |  |  |