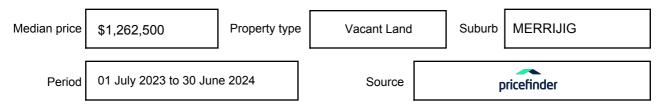

be expressed as a single price, or as a price range with the difference between the upper and lower amounts not more than 10% of the lower amount.

This Statement of Information must be provided to a prospective buyer within two business days of a request and displayed at any open for inspection for the property for sale.

It is recommended that the address of the property being offered for sale be checked at

services.land.vic.gov.au/landchannel/content/addressSearch before being entered in this Statement of Information.

# Property offered for sale

Address Including suburb and postcode

20 ALPINE RIDGE DRIVE, MERRIJIG, VIC 3723

### Indicative selling price

For the meaning of this price see consumer.vic.gov.au/underquoting

Price Range:

\$895,000 to \$975,000

#### Median sale price



#### **Comparable property sales**

These are the three properties sold within five kilometres of the property for sale in the last 18 months that the estate agent or agent's representative considers to be most comparable to the property for sale.

| Address of comparable property         | Price       | Date of sale |
|----------------------------------------|-------------|--------------|
| 49 ALPINE RIDGE DR, MERRIJIG, VIC 3723 | \$900,000   | 24/04/2023   |
| 60 ALPINE RIDGE DR, MERRIJIG, VIC 3723 | \$1,200,000 | 07/09/2023   |
| 54 ALPINE RIDGE DR, MERRIJIG, VIC 3723 | \$950,000   | 30/05/2024   |

This Statement of Information was prepared on: 23/

23/08/2024