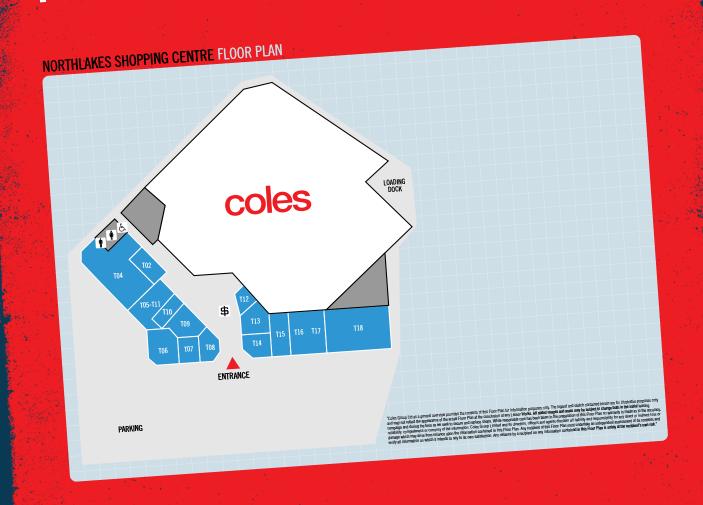

# Northlakes Shopping Centre Floor Plan

#### **Major Retailers:**

Coles Supermarket (3,500m<sup>2</sup>)

#### **Specialty Retailers:**

14

#### Car Parks:

320