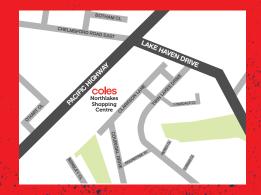

#### Trade Area

The primary trade area is defined by an area of fourteen collection districts from the Rutleys Road to the north, San Remo to the east, Charmhaven to the south, Blue Haven to the West. A secondary trade area extends to Morisset to the north, Budgewoi to the east, Woongarrah to the south and Ravensdale to the west.