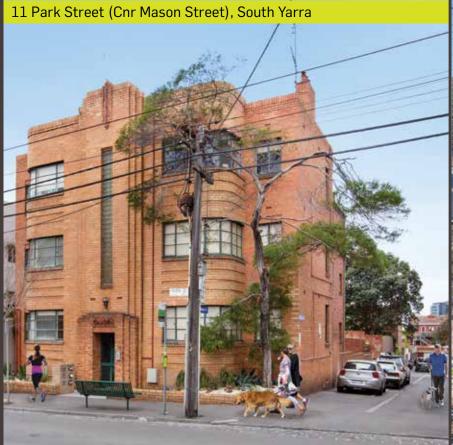

## "Camden" South Yarra block of 6 art deco apartments

Auction: Wednesday 12 November 3pm on site

First time offered in over 40 years

Located in one of Melbourne's best residential pockets

Substantial corner land holding of 398m² approx.

6 large apartments on separate titles

Current rent \$120,000 pa approx. (short term tenancies)

Multiple options to: invest, develop (STPA), subdivide, combine, occupy, convert, value-add

Moments from the very best Melbourne has to offer