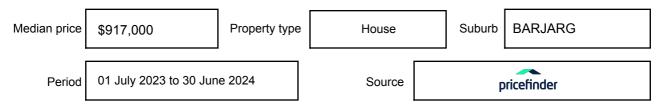

y be expressed as a single price, or as a price range with the difference between the upper and lower amounts not more than 10% of the lower amount.

This Statement of Information must be provided to a prospective buyer within two business days of a request and displayed at any open for inspection for the property for sale.

It is recommended that the address of the property being offered for sale be checked at

services.land.vic.gov.au/landchannel/content/addressSearch before being entered in this Statement of Information.

## Property offered for sale

Address Including suburb and postcode

338 HARPERS ROAD, BARJARG, VIC 3723

## Indicative selling price

For the meaning of this price see consumer.vic.gov.au/underquoting

Price Range:

\$1,400,000 to \$1,500,000

#### Median sale price



#### **Comparable property sales**

The estate agent or agent's representative reasonably believes that fewer than three comparable properties were sold within five kilometres of the property for sale in the last 18 months.