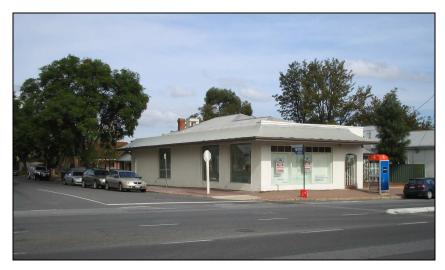

# **GLENSIDE**

296 GREENHILL ROAD

OPPORTUNITY TO SECURE A WELL PRESENTED OFFICE / SHOWROOM WITH ADDITIONAL OFFICE / STORAGE AREA – TOTAL AREA OF APPROX 215 SQ.M. THE SUBJECT PREMISES IS SET ON A PROMINENT CORNER LOCATION, WITH REAR ACCESS AND ON-SITE PARKING FOR UP TO TEN (10) VEHICLES.

FEATURES INCLUDE EXCELLENT NATURAL LIGHT, REVERSE CYCLE AIR CONDITIONING, QUALITY STAFF AMENITIES, CELLAR STORAGE, AND A FREE-STANDING A/C OFFICE / STORAGE ROOM AT REAR.