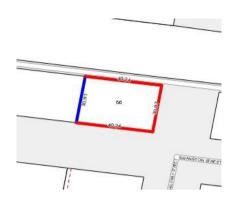

## Property offered for sale

| Address<br>Including suburb or<br>locality andpostcode | 86 Swanston Street, Terang Vic 3264 |
|--------------------------------------------------------|-------------------------------------|
|                                                        |                                     |

Property Type: House (Previously

Occupied - Detached) Land Size: 838 sqm approx

**Agent Comments** 

**Indicative Selling Price** \$100,000 - \$110,000 **Median House Price \*** 18/02/2017 - 17/02/2018: \$179,200 \* Agent calculated median