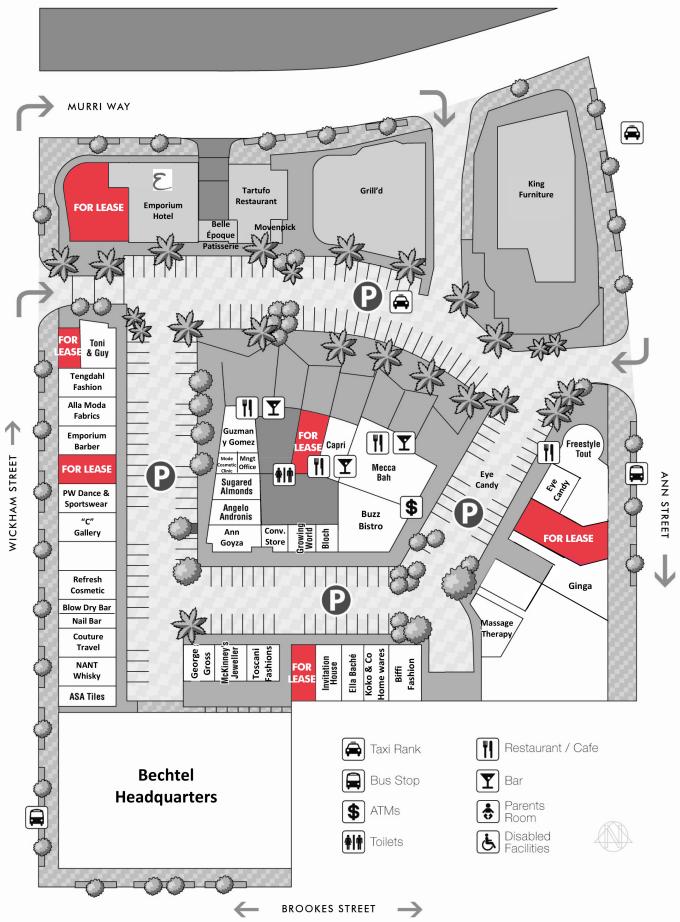

ail,

residential and hotel accommodation including,

- 240 apartments (1,2 and 3 bed)
- Retail space of approx. 9186sqm
- Office space of approx. 6961 sqm
- 102 room boutique hotel

Emporium Retail is a retail and lifestyle shopping precinct in easy walking distance of the nearby James Street and Gasworks Village.

| Tenancy Areas: | 40sqm                |
|----------------|----------------------|
|                | 68sqm                |
|                | 68sqm                |
|                | 75sqm                |
|                | 180sqm               |
|                | 310sqm               |
| Net Rental:    | \$1,000 psm/pa + GST |
| Lease Term:    | 5 Years + 5 Years    |
| Availability:  | Q4 2013              |
|                |                      |



COMMERCIAL ROAD



### Emporium Site Plan

### Emporium Hotel Accolades

Winner: Best Luxury Accommodation, Qantas Australian Tourism Awards 2013 & 2012 Winner: Best Luxury Accommodation, Queensland Tourism Awards 2013, 2012, 2009, 2008 Winner: Australia's Leading Hotel Residences, World Travel Awards 2013 Winner: Best Boutique Hotel in Australia, HM Awards for Hotel Excellence 2013, 2012, 2011, 2010 & 2009 Winner: Top Hotels in Australia, Trip Advisor Travellers' Choice Awards 2013 Winner: Best Deluxe Hotel, Queensland Hotels Association Awards for Excellence 2012 Winner: Trendiest Hotels in Australia, Trip Advisor Travellers' Choice Awards 2012 Winner: Best Bakery/ Patisserie 2012, SAVOUR Australia Restaurant & Catering HOST PLUS Awards for Excellent Winner: Best Training Initiative, Queensland Hotels As