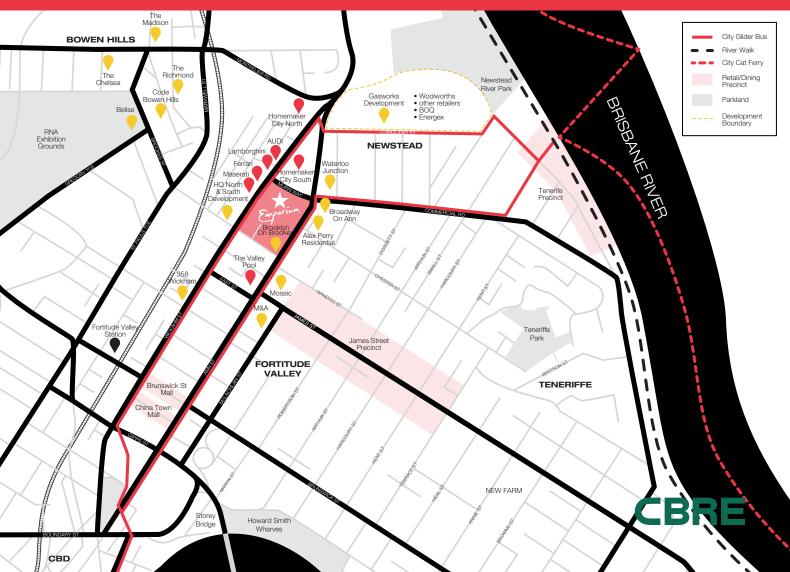

residential and hotel accommodation including,

- 240 apartments (1,2 and 3 bed)
- Retail space of approx. 9186sqm
- Office space of approx. 6961 sqm
- 102 room boutique hotel

Emporium Retail is a retail and lifestyle shopping precinct in easy walking distance of the nearby James Street and Gasworks Village.