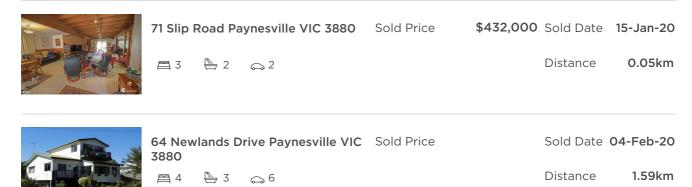

#### Comparable property sales (\*Delete A or B below as applicable)

A\* These are the three properties sold within five kilometres of the property for sale in the last 18 months that the estate agent or agent's representative considers to be most comparable to the property for sale.

| Address of comparable property          | Price     | Date of sale |  |
|-----------------------------------------|-----------|--------------|--|
| 71 Slip Road Paynesville VIC 3880       | \$432,000 | 15-Jan-20    |  |
| 64 Newlands Drive Paynesville VIC 3880  | \$432,000 | 04-Feb-20    |  |
| 162 Newlands Drive Paynesville VIC 3880 | \$410,000 | 19-Sep-19    |  |