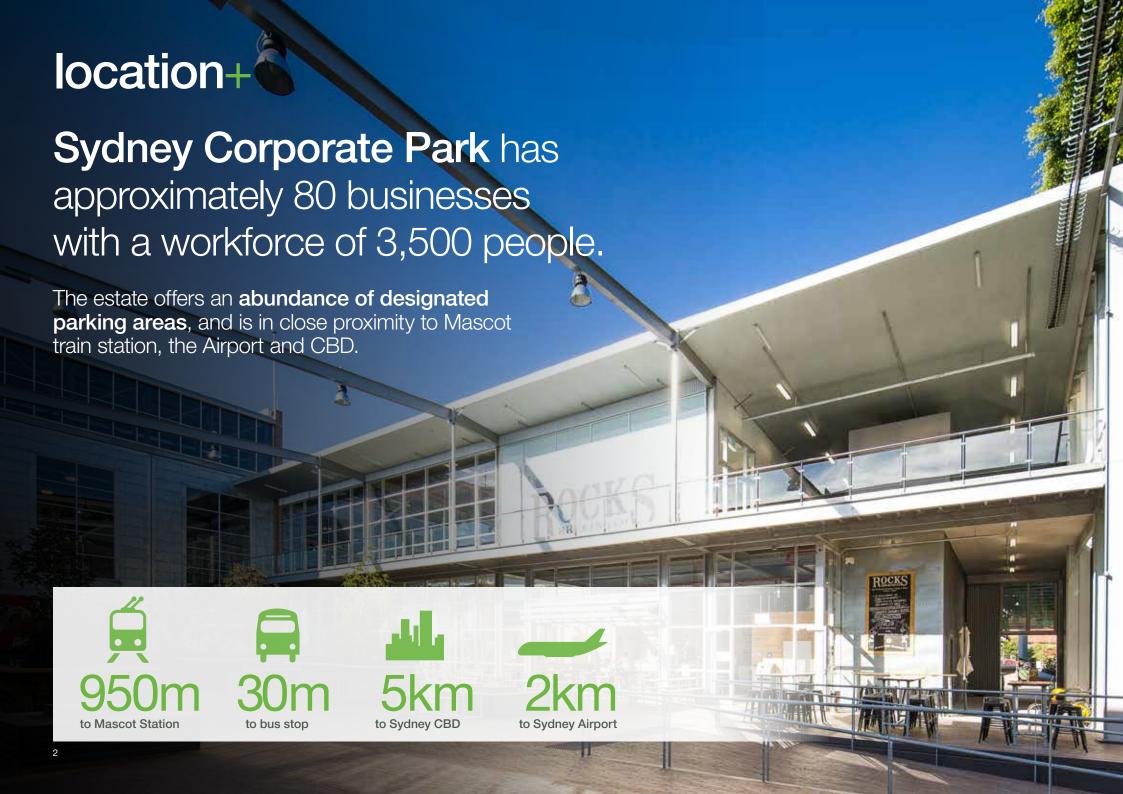

## introduction+

Goodman is pleased to present two exciting opportunities to lease and operate a contemporary new café at Sydney Corporate Park.

Sydney Corporate Park is centrally located in Alexandria's emerging creative and business precinct and in close proximity to recent residential development activity.

The Park has an abundance of onsite amenities, significant parking, is close to local bus routes and train stations and offers a shuttle bus service to Central and St Peters train stations.

### overview+

Sydney Corporate Park is a 14.4 hectare mixed use estate, encompassing a diverse range of office, warehouse and retail businesses. A village style atmosphere is created as a result of the Park's scale and outstanding onsite amenities.