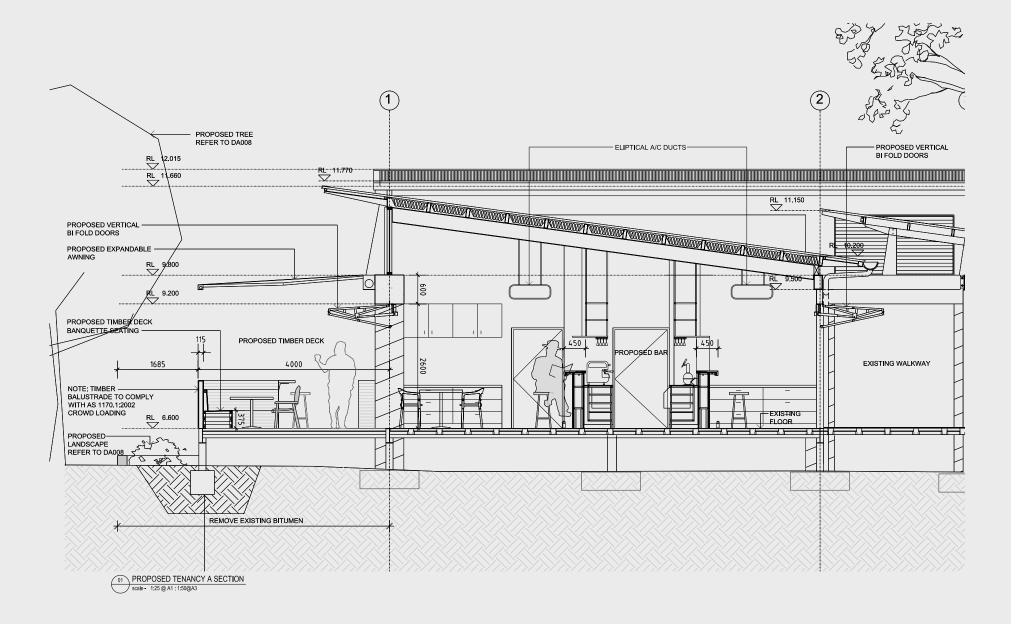

o the attached document                                                                                                                                                                                                |
| Make good          | The tenant will be required to return the premises to an open plan base building condition                                                                                                                                           |
| Bank guarantee     | Bank Guarantee equivalent to 6 months gross annual average rent (plus GST)                                                                                                                                                           |

### tenancy a plan+



## tenancy a fitout plan+



# tenancy a section+



# commercial terms

#### Sydney Corporate Park, Level 1, Tenancy B, 154 Bourke Road Alexandria

| Premises