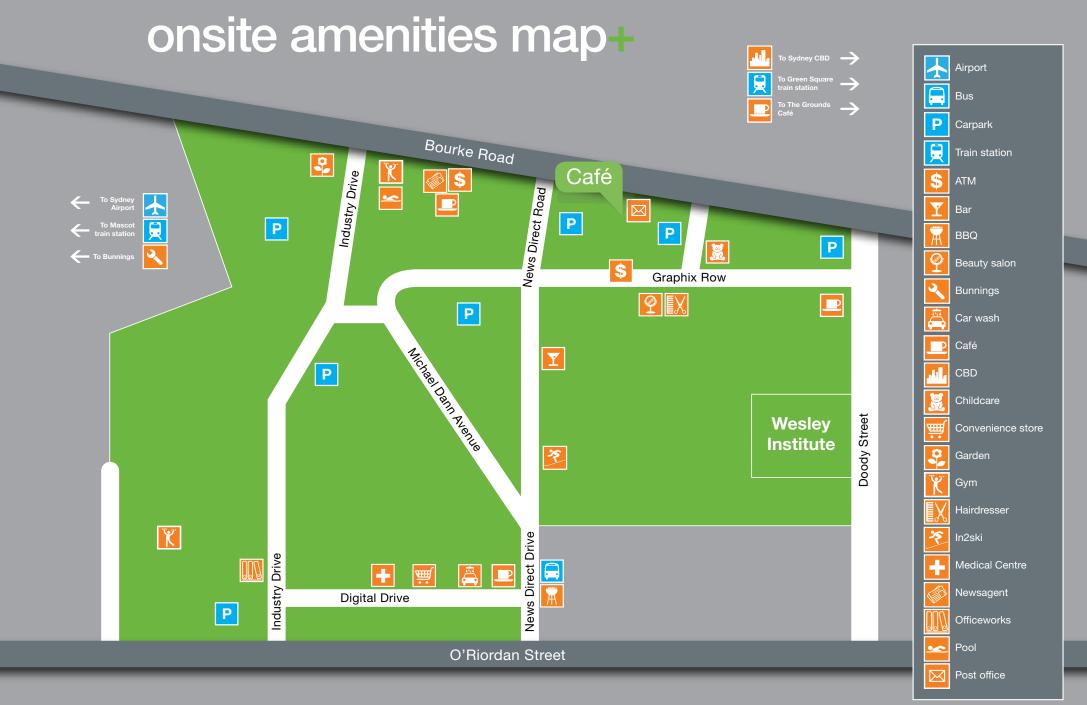

on
- 357 Sydenham to Bondi Junction
- 370 Leichhardt Marketplace to Coogee
- L09 Redfern to Port Botany (limited stops)
- X09 City to Banksmeadow

#### **Shuttle Bus**

Central service St Peters service

#### **Bicycle**

Convenient cycle paths between the estate and South Sydney enables safe and easy connections between the estate and CBD, Redfern station, and the inner west.

#### Legend





Bus



Shuttle Bus

### overview+

Sydney Corporate Park is a 14.4 hectare mixed use estate, encompassing a diverse range of office, warehouse and retail businesses. A village style atmosphere is created as a result of the Park's scale and outstanding onsite amenities.

Tenants include Virgin, Westpac, Breville, Trivett, Hillsong, The Rocks Brewery, in2Ski and Sky Zone Indoor Trampoline Park













# site plan+



## ground floor plan+





















# commercial terms+

#### Sydney Corporate Park, Tenancy A, 154 Bourke Road Alexandria

| Premises           | Sydney Corporate Park, Tenancy A, 154 Bourke Rd Alexandria                                                                                                                                                                           |
|--------------------|--------------------------------------------------------------------------------------------------------------------------------------------------------------------------------------------------------------------------------------|
| Lease commencement | 15 October 2014<br>(Rent to commence 6 weeks after this date allowing for a fit out period)