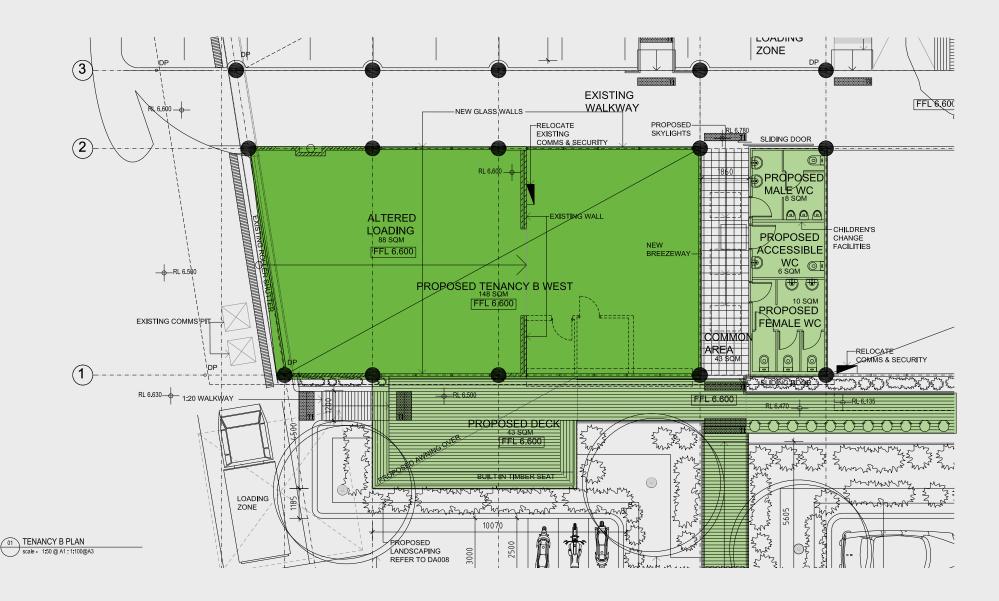

|
| CONTRACTOR OF THE PARTY OF THE | YES SEED OF THE SE |

## tenancy b plan+



## lessee / lessor works

The landlord will be refurbishing the existing GPO Hub building to create two new retail tenancies as per the plans supplied. The external facade of the building including outdoor timber decks, handrails, awnings and shop fronts will be provided by the landlord as per the plans supplied. Additional landscaping will be provided.

# tenancy a+

### Sydney Corporate Park, Tenancy A, 154 Bourke Road Alexandria

| Electrical       | Landlord will provide an EDB with 3 phase power 100 amps per phase. Landlord will provide new metering, one DGPO adjacent to the new distribution board, general lighting to suit cold shell and exit and emergency lighting.                  |
|------------------|-------------------------------------------------------------------------------