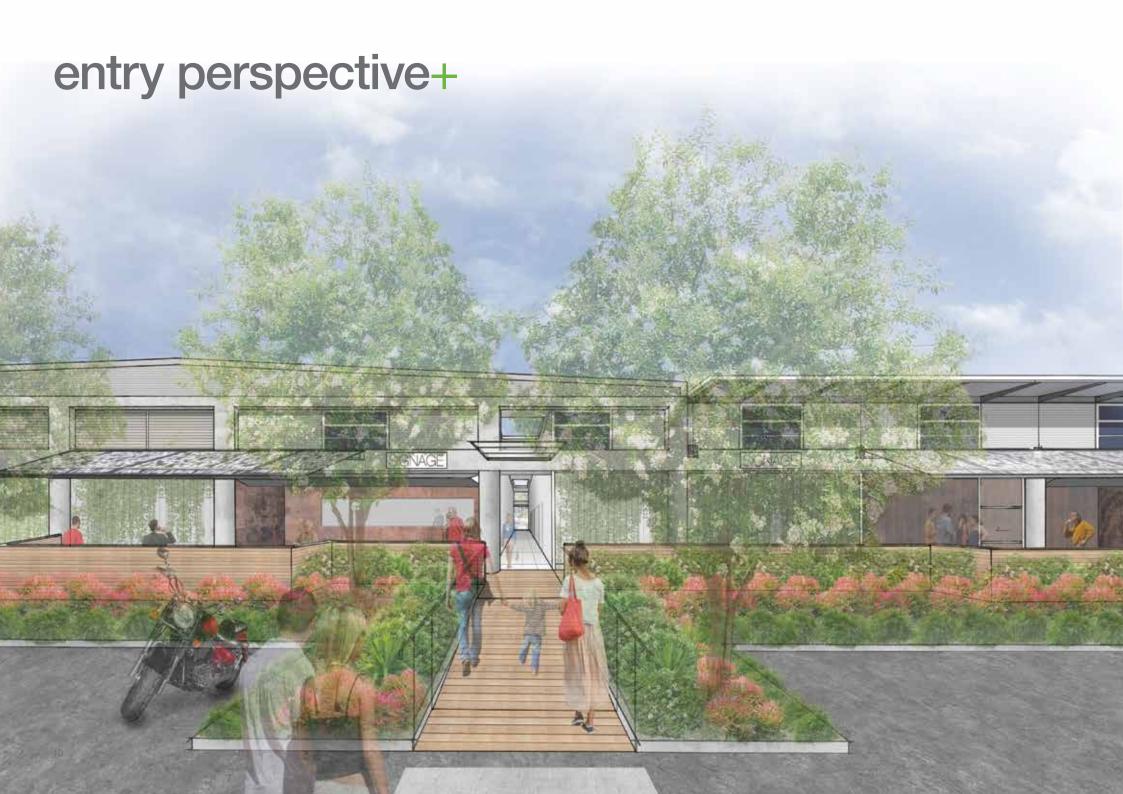

## lessee / lessor works

The landlord will be refurbishing the existing GPO Hub building to create two new retail tenancies as per the plans supplied. The external facade of the building including outdoor timber decks, handrails, awnings and shop fronts will be provided by the landlord as per the plans supplied. Additional landscaping will be provided.