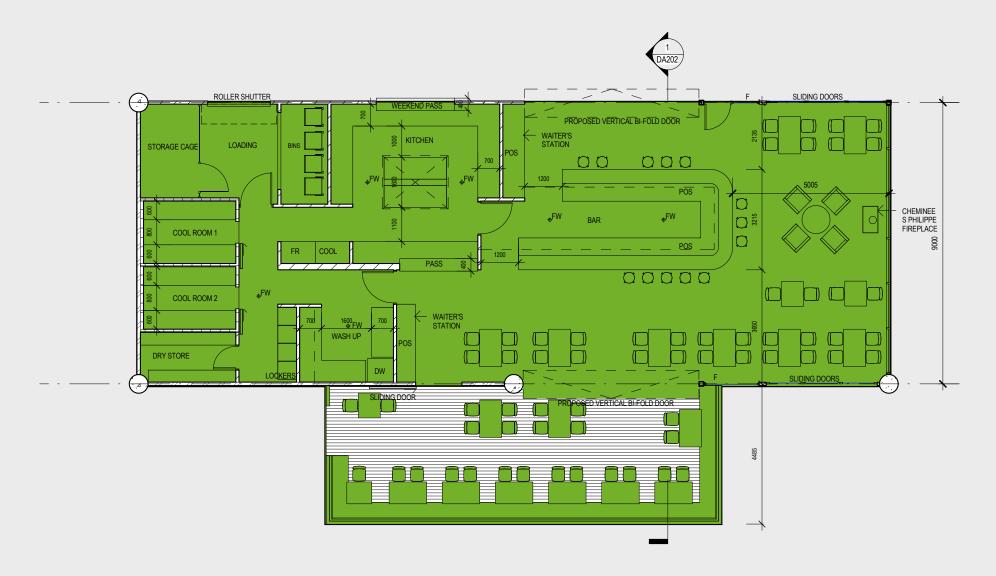

rks     | Please refer to the attached document                                                                                                                                                                                                |
| Make good          | The tenant will be required to return the premises to an open plan base building condition                                                                                                                                           |
| Bank guarantee     | Bank Guarantee equivalent to 6 months gross annual average rent (plus GST)                                                                                                                                                           |

### tenancy a plan+



## tenancy a fitout plan+



# tenancy a section+



# commercial terms

#### Sydney Corporate Park, Level 1, Tenancy B, 154 Bourke Road Alexandria

| Premises