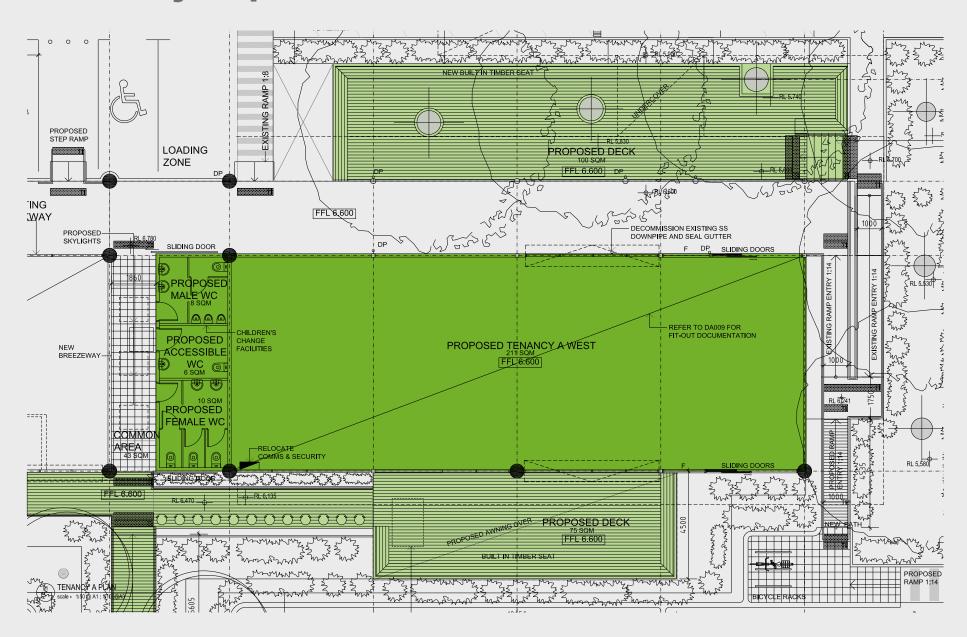

### tenancy a plan+

#### Sydney Corporate Park, Tenancy A, 154 Bourke Road Alexandria

| Premises           | Sydney Corporate Park, Tenancy A, 154 Bourke Rd Alexandria                                                                                                                                                                           |
|--------------------|--------------------------------------------------------------------------------------------------------------------------------------------------------------------------------------------------------------------------------------|
| Lease commencement | 15 October 2014<br>(Rent to commence 6 weeks after this date allowing for a fit out period)                                                                                                                                          |
| Lease term         | Ten (10) years                                                                                                                                                                                                                       |
| Floor area         | + 211 sqm Internal space<br>+ 75 sqm Deck (These proposed areas subject to survey)                                                                                                                                                   |
| Car parking        | Two (2) car space will be included in rental + park and pay customer parking                                                                                                                                                         |
| Rent reviews       | 4% annual rent reviews                                                                                                                                                                                                               |
| DA approvals       | <ul> <li>+ DA approval for a food and beverage offering (unlicensed) with the operating hours from 6am till 10pm, Monday to Sunday.</li> <li>+ DA approval for the generic fit-out of the 211 sqm internal area including</li> </ul> |
|                    | layout of Back of House, Kitchen and Front of House.  + New North facing external deck area of 75 sqm, solid decking balustrades, entry ramps and retractable blind included.                                                        |
|                    | + Patron parking on site.                                                                                                                                                                                                            |
| Landlord works     | Please refer to the attached document                                                                                                                                                                                                |
| Make good          | The tenant will be required to return the premises to an open plan base building condition                                                                                                                                           |
| Bank guarantee     | Bank Guarantee equivalent to 6 months gross annual average rent (plus GST)                                                                                                                                                           |