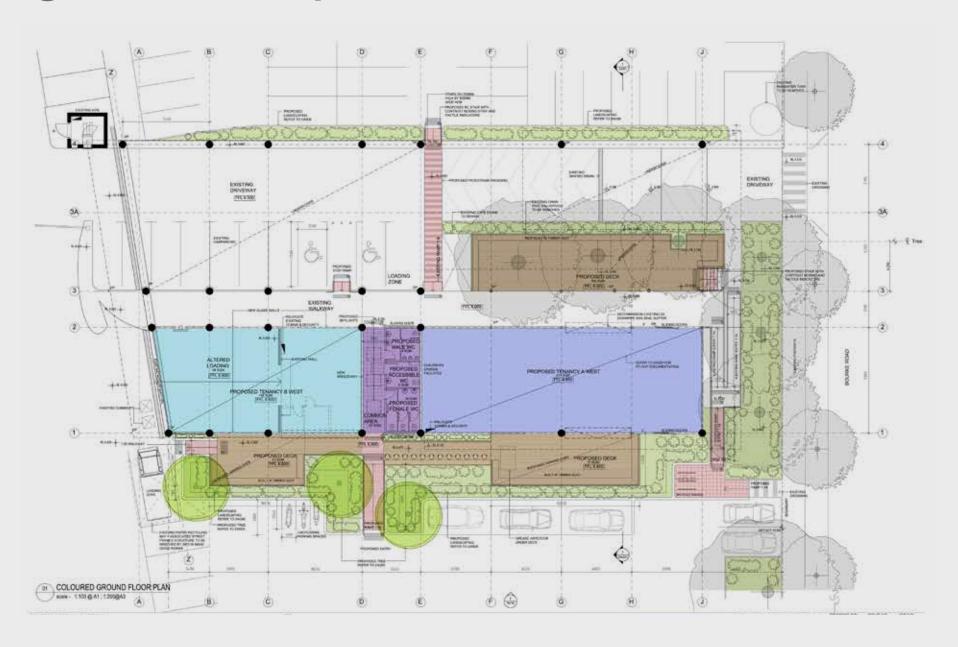

chhardt Marketplace to Coogee
- L09 Redfern to Port Botany (limited stops)
- X09 City to Banksmeadow

#### **Shuttle Bus**

Central service St Peters service

#### **Bicycle**

Convenient cycle paths between the estate and South Sydney enables safe and easy connections between the estate and CBD, Redfern station, and the inner west.

#### Legend





Bus



Shuttle Bus

### overview+

Sydney Corporate Park is a 14.4 hectare mixed use estate, encompassing a diverse range of office, warehouse and retail businesses. A village style atmosphere is created as a result of the Park's scale and outstanding onsite amenities.

Tenants include Virgin, Westpac, Breville, Trivett, Hillsong, The Rocks Brewery, in2Ski and Sky Zone Indoor Trampoline Park













# site plan+



## ground floor plan+





















# commercial terms+

#### Sydney Corporate Park, Tenancy A, 154 Bourke Road Alexandria

| Premises           | Sydney Corporate Park, Tenancy A, 154 Bourke Rd Alexandria                                                                                                                                                                           |
|--------------------|--------------------------------------------------------------------------------------------------------------------------------------------------------------------------------------------------------------------------------------|
| Lease commencement | 15 October 2014<br>(Rent to commence 6 weeks after this date allowing for a fit out period)