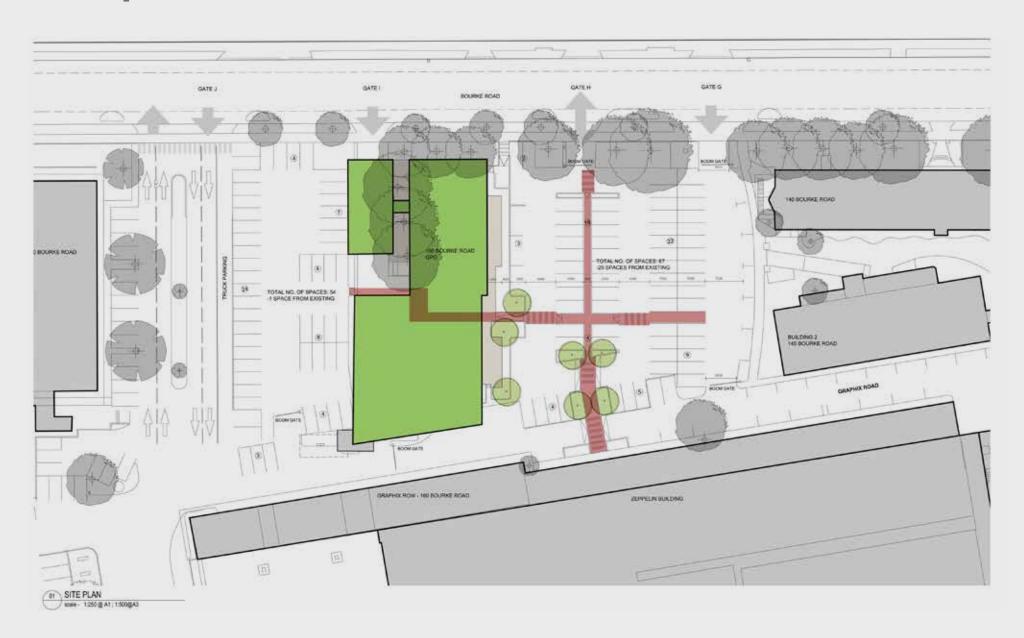

Bondi Junction
- 370 Leichhardt Marketplace to Coogee
- L09 Redfern to Port Botany (limited stops)
- X09 City to Banksmeadow

#### **Shuttle Bus**

Central service St Peters service

#### **Bicycle**

Convenient cycle paths between the estate and South Sydney enables safe and easy connections between the estate and CBD, Redfern station, and the inner west.

#### Legend





Bus



Shuttle Bus

### overview+

Sydney Corporate Park is a 14.4 hectare mixed use estate, encompassing a diverse range of office, warehouse and retail businesses. A village style atmosphere is created as a result of the Park's scale and outstanding onsite amenities.

Tenants include Virgin, Westpac, Breville, Trivett, Hillsong, The Rocks Brewery, in2Ski and Sky Zone Indoor Trampoline Park













# site plan+



## ground floor plan+





















# commercial terms+

#### Sydney Corporate Park, Tenancy A, 154 Bourke Road Alexandria

| Premises           | Sydney Corporate Park, Tenancy A, 154 Bourke Rd Alexandria                                                                                                                                                                           |
|--------------------|--------------------------------------------------------------------------------------------------------------------------------------------------------------------------------------------------------------------------------------|
| Lease commencement | 15 October 2014<br>(Rent to commence 6 weeks after this date allowing for a fit out period)