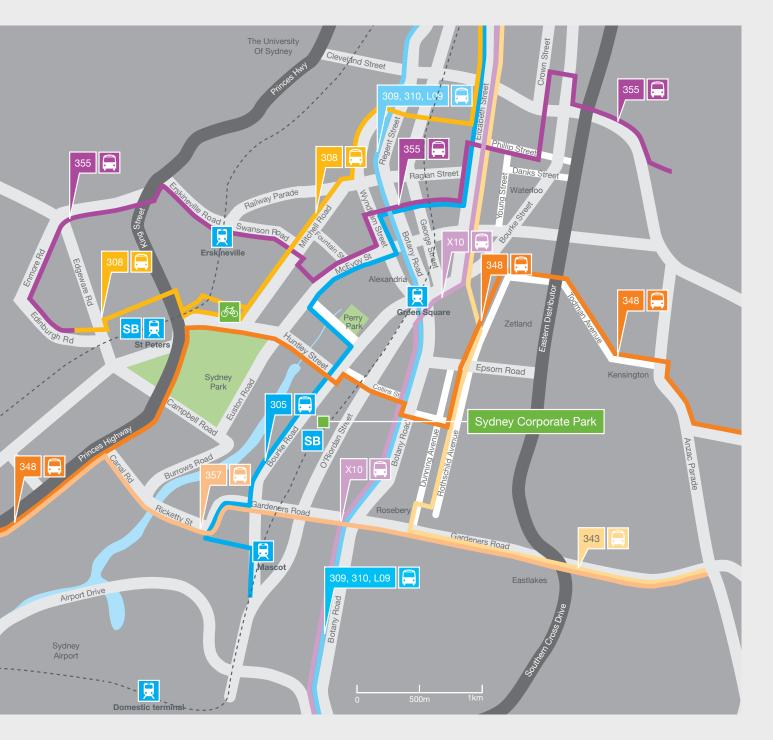

# public transport+

#### **Trains**

Airport and East Hills Line

#### **Bus**

- 305 Airport Hotel to Railway Square
- 308 City to Marrickville Metro
- 309 City to Port Botany
- 310 City to Eastgardens
- 343 Kingsford to City
- 348 Bondi Junction to Wolli Creek
- 355 Marrickville Metro to Bondi Junction
- 357 Sydenham to Bondi Junction
- 370 Leichhardt Marketplace to Coogee
- L09 Redfern to Port Botany (limited stops)
- X09 City to Banksmeadow

#### **Shuttle Bus**

Central service St Peters service

#### **Bicycle**

Convenient cycle paths between the estate and South Sydney enables safe and easy connections between the estate and CBD, Redfern station, and the inner west.

#### Legend

Bus

Shuttle Bus