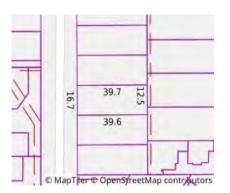

Brent Earney 9725 0000 0409 726 136 brentearney@methven.com.au

Indicative Selling Price \$900,000 - \$950,000 Median House Price Year ending September 2019: \$780,000

Property Type: House (Previously Occupied - Detached)
Land Size: 664 sqm approx
Agent Comments