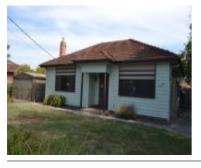

| Address of comparable property  | Price     | Date of sale |
|---------------------------------|-----------|--------------|
| 25 DAVID ST, LALOR, VIC 3075    | \$585,000 | 26/02/2019   |
| 75 MESSMATE ST, LALOR, VIC 3075 | \$595,000 | 12/01/2019   |
| 1 MACKEY ST, LALOR, VIC 3075    | \$550,000 | 03/11/2018   |