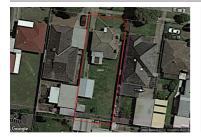

# 15 HURTLE STREET, LALOR, VIC 3075

**Indicative Selling Price** 

For the meaning of this price see consumer.vic.au/underquoting

Single Price:

\$599,000

| Address<br>Including suburb and<br>postcode | 15 HURTLE STREET, LALOR, VIC 3075 |
|---------------------------------------------|-----------------------------------|
|---------------------------------------------|-----------------------------------|