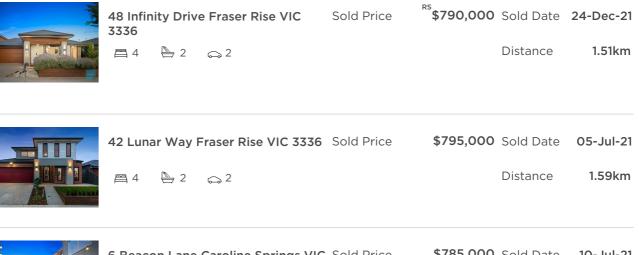

#### Comparable property sales (\*Delete A or B below as applicable)

**A\*** These are the three properties sold within two kilometres of the property for sale in the last 6 months that the estate agent or agent's representative considers to be most comparable to the property for sale.

| Address of comparable property          | Price     | Date of sale |
|-----------------------------------------|-----------|--------------|
| 48 Infinity Drive Fraser Rise VIC 3336  | \$790,000 | 24-Dec-21    |
| 42 Lunar Way Fraser Rise VIC 3336       | \$795,000 | 05-Jul-21    |
| 6 Beacon Lane Caroline Springs VIC 3023 | \$785,000 | 10-Jul-21    |