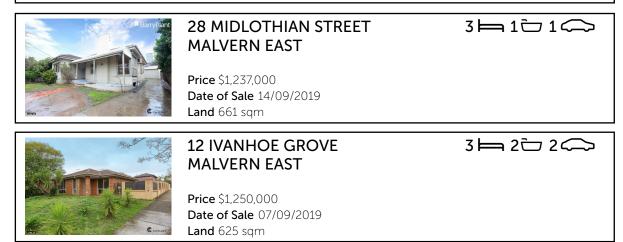

#### **Comparable property sales**

These are the three properties sold within two kilometres of the property of the sale in the last six months that the estate agent or agents representative considers to be most comparable to the property for sale