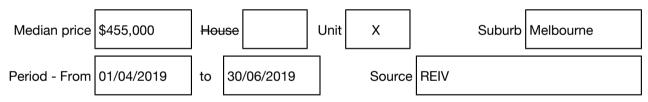

#### Median sale price

## **Dingle Partners**

Rooms: Property Type: Strata Unit/Flat Agent Comments Indicative Selling Price \$6,000,000 Median Unit Price June quarter 2019: \$455,000