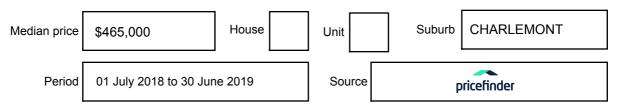

be expressed as a single price, or as a price range with the difference between the upper and lower amounts not more than 10% of the lower amount.

This Statement of Information must be provided to a prospective buyer within two business days of a request and displayed at any open for inspection for the property for sale.

It is recommended that the address of the property being offered for sale be checked at

services.land.vic.gov.au/landchannel/content/addressSearch before being entered in this Statement of Information.

### Property offered for sale

Address Including suburb and postcode

34 BRAMLEY AVENUE, CHARLEMONT, VIC 3217

### Indicative selling price

For the meaning of this price see consumer.vic.gov.au/underquoting

Price Range:

\$590,000 to \$630,000

#### Median sale price



#### **Comparable property sales**

The estate agent or agent's representative reasonably believes that fewer than three comparable properties were sold within five kilometres of the property for sale in the last 18 months.

| Address of comparable property       | Price      | Date of sale |
|--------------------------------------|------------|--------------|
| 35 BRAMLEY AVE, CHARLEMONT, VIC 3217 | *\$545,000 | 24/05/2019   |
| 9 BRAMLEY AVE, CHARLEMONT, VIC 3217  | \$650,000  | 12/06/2019   |