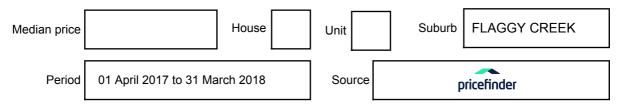

## **MEDIAN SALE PRICE**

## FLAGGY CREEK, VIC, 3875

Suburb Median Sale Price (Other)

01 April 2017 to 31 March 2018

Provided by: pricefinder

### Median sale price