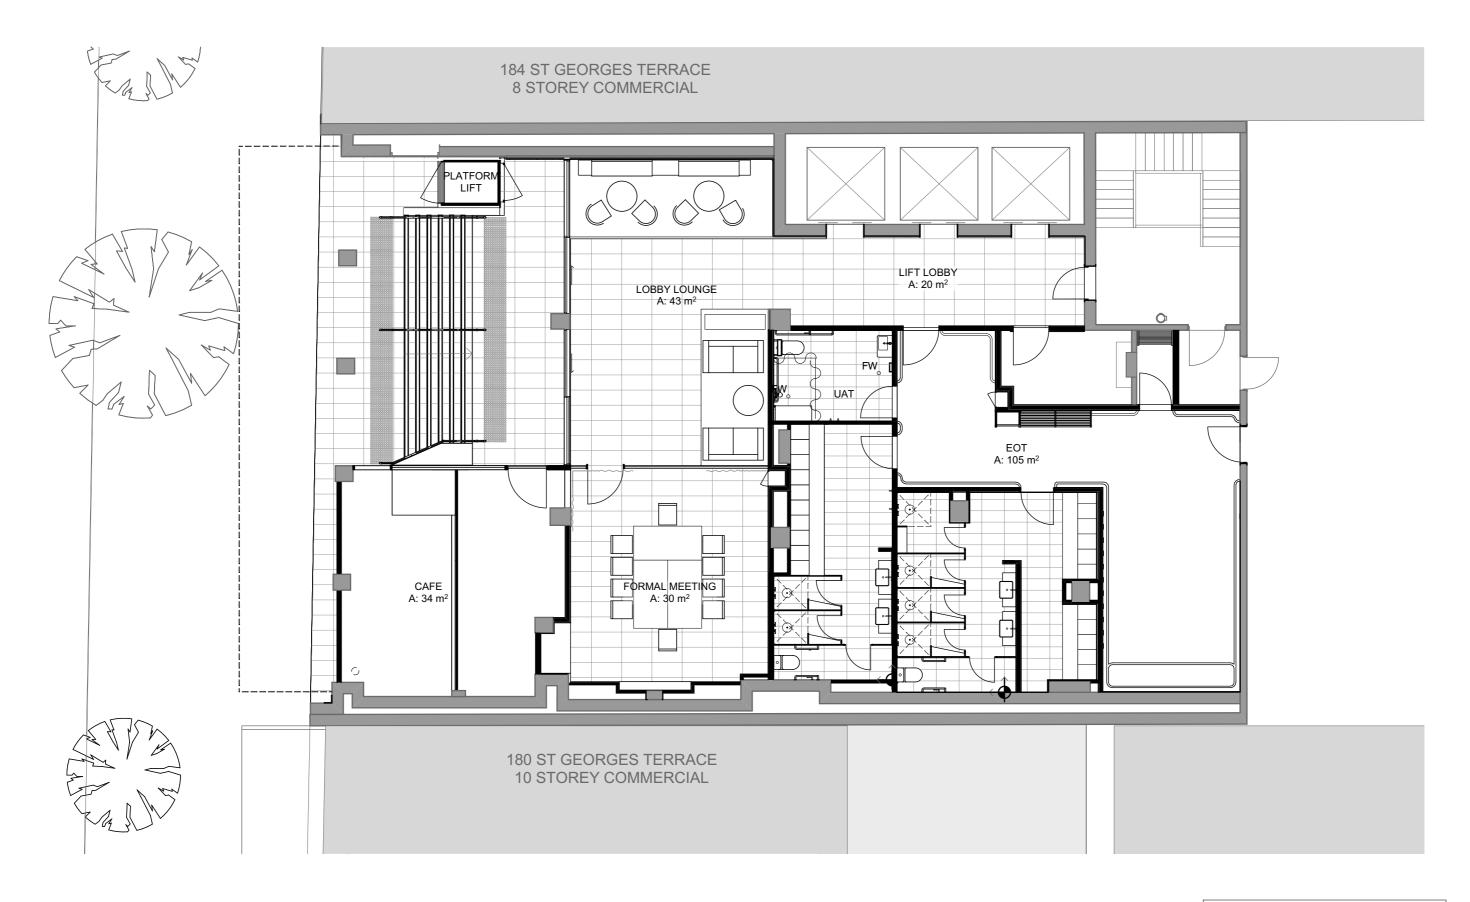

PROJECT
182 ST GEORGES
TERRACE PERTH WA

DRAWING TITLE
GROUND FLOOR
PROPOSED

|                                                    | SCALE<br>1:100 @A3 |                         |          |
|----------------------------------------------------|--------------------|-------------------------|----------|
|                                                    | DATE<br>12/11/2018 | PLOT DATE<br>12/11/2018 |          |
| N 618393338.                                       | DRAWN<br>RK        | CHECKED<br>ML           |          |
| rights. The<br>Il claims against<br>ts without the | JOB NO.            | DRAWING NO.             | REVISION |
| be deemed a                                        | 80090              | 3.2                     |          |