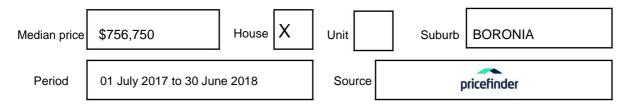

in this Statement of Information may be expressed as a single price, or as a price range with the difference between the upper and lower amounts not more than 10% of the lower amount. This Statement of Information must be provided to a prospective buyer within two business days of a request and displayed at any open for inspection for the property for sale.

It is recommended that the address of the property being offered for sale be checked at

services.land.vic.gov.au/landchannel/content/addressSearch before being entered in this Statement of Information.

## Property offered for sale

| Add | Iress |
|-----|-------|
|     |       |

## Indicative selling price

For the meaning of this price see consumer.vic.gov.au/underquoting

Price Range: \$760,000 to \$805,000

## Median sale price



## **Comparable property sales**

These are the three properties sold within two kilometres of the property for sale in the last six months that the estate agent or agent's representative considers to be most comparable to the property for sale.

| Address of comparable property     | Price     | Date of sale |
|------------------------------------|-----------|--------------|
| 11 UNAVALE CRES, BORONIA, VIC 3155 | \$805,000 | 01/05/2018   |
| 47 KLEINERT RD, BORONIA, VIC 3155  | \$801,000 | 02/04/2018   |
| 30 LAUREL AVE, BORONIA, VIC 3155   | \$805,000 | 26/03/2018   |