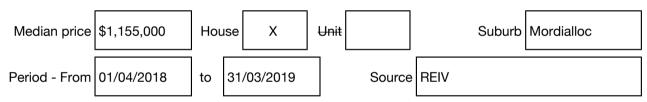

#### Median sale price

Rooms: Property Type: House (Res) Land Size: 249 sqm approx Agent Comments Indicative Selling Price \$780,000 - \$840,000 Median House Price Year ending March 2019: \$1,155,000