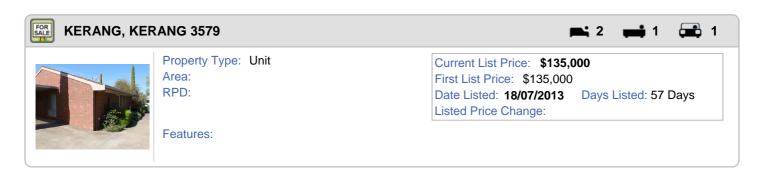

FOR **KERANG - Properties For Sale** 

| Search Criteria |                                          |         | Search Summary |      |      |  |
|-----------------|------------------------------------------|---------|----------------|------|------|--|
| Focus           | 1/237 WESTBLADE AVENUE, KERANG, VIC 3579 |         | Price          | Days | Area |  |
|                 |                                          | Lowest  | \$ 135,000     | 57   | 0 m² |  |
| Radius:         | 500 m                                    | Highest | \$ 135,000     | 57   | 0 m² |  |
|                 |                                          | Average | \$ 135,000     | 57   |      |  |
|                 |                                          | Median  | \$ 135,000     | 57   |      |  |
|                 |                                          | Total   | \$ 135,000     | 57   |      |  |