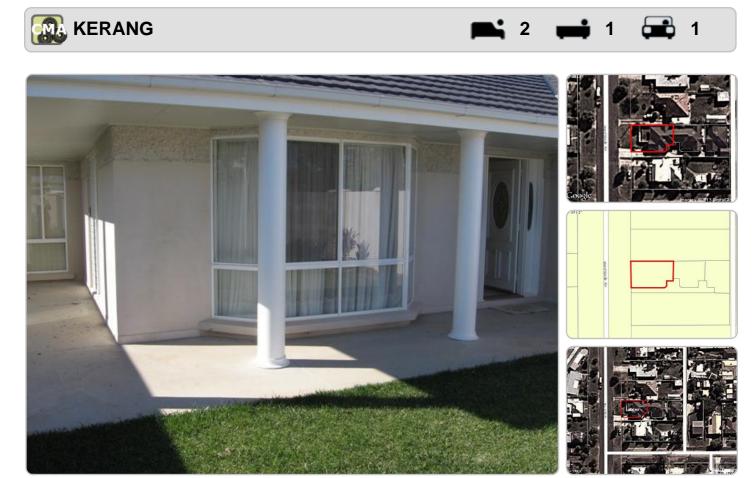

### **Property Summary:**

| Bedrooms:  | 2      |
|------------|--------|
| Bathrooms: | 1      |
| Carparks:  | 1      |
| Land:      | 347 m² |
| Features:  |        |
|            |        |

# 1/237 WESTBLADE AVENUE, KERANG, VIC 3579

This report has been compiled on 12/09/2013 by M Gillies & Co Real Estate. Property Data Solutions Pty Ltd 2013 - www.pricefinder.com.au

© The State of Victoria. To the extent that this report has been developed using information owned by the State of Victoria, the State of Victoria owns the copyright in the Property Sales Data which constitutes the basis of this report and reproduction of that data in any way without the consent of the State of Victoria ull constitute a breach of the Copyright Act 1968 (Cth). The State of Victoria does not warrant the accuracy or completeness of the information contained in this report and any person using or relying upon such information does so on the basis that the State of Victoria accepts no responsibility or liability whatsoever for any errors, faults, defects or omissions in the information supplied.