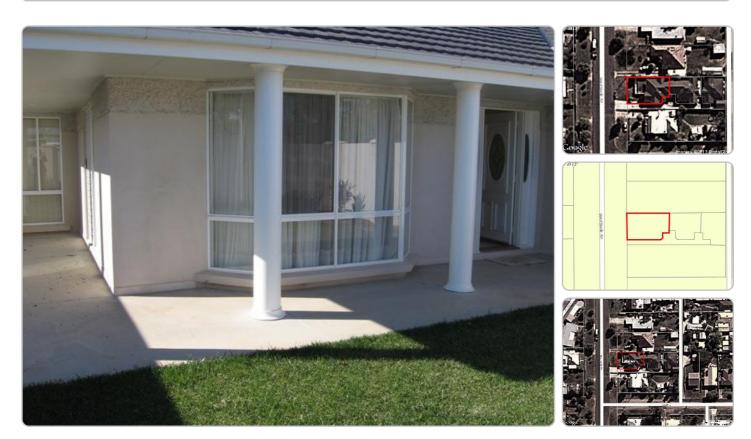

### **Property Summary:**

| Bedrooms:  | 2      |
|------------|--------|
| Bathrooms: | 1      |
| Carparks:  | 1      |
| Land:      | 347 m² |
| Features:  |        |
|            |        |

# 1/237 WESTBLADE AVENUE, KERANG, VIC 3579

This report has been compiled on 12/09/2013 by M Gillies & Co Real Estate. Property Data Solutions Pty Ltd 2013 - www.pricefinder.com.au

© The State of Victoria. To the extent that this report has been developed using information owned by the State of Victoria, the State of Victoria owns the copyright in the Property Sales Data which constitutes the basis of this report and reproduction of that data in any way without the consent of the State of Victoria ull constitute a breach of the Copyright Act 1968 (Cth). The State of Victoria does not warrant the accuracy or completeness of the information contained in this report and any person using or relying upon such information does so on the basis that the State of Victoria accepts no responsibility or liability whatsoever for any errors, faults, defects or omissions in the information supplied.