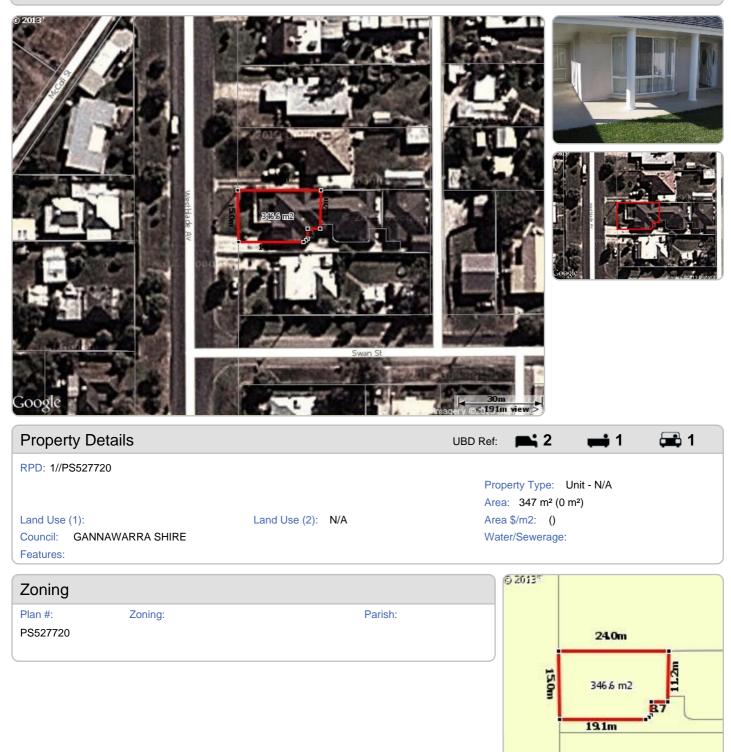

### **Property Summary:**

| Bedrooms:  | 2      |
|------------|--------|
| Bathrooms: | 1      |
| Carparks:  | 1      |
| Land:      | 347 m² |
| Features:  |        |
|            |        |

# 1/237 WESTBLADE AVENUE, KERANG, VIC 3579

This report has been compiled on 12/09/2013 by M Gillies & Co Real Estate. Property Data Solutions Pty Ltd 2013 - www.pricefinder.com.au

© The State of Victoria. To the extent that this report has been developed using information owned by the State of Victoria, the State of Victoria owns the copyright in the Property Sales Data which constitutes the basis of this report and reproduction of that data in any way without the consent of the State of Victoria ull constitute a breach of the Copyright Act 1968 (Cth). The State of Victoria does not warrant the accuracy or completeness of the information contained in this report and any person using or relying upon such information does so on the basis that the State of Victoria accepts no responsibility or liability whatsoever for any errors, faults, defects or omissions in the information supplied.