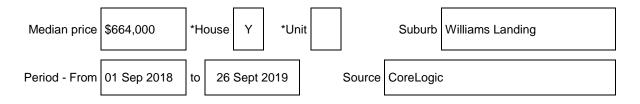

# Statement of Information

## Sections 47AF of the Estate Agents Act 1980

## **Property offered for sale**

Address 12 Harvey Street, Williams Landing, VIC 3027

## Indicative selling price



## **Median sale price**



## **Comparable property sales**

These are the three properties sold within Two kilometres of the property for sale in the last 6 months that the estate agent or agent's representative considers to be most comparable to the property for sale.

| Address of comparable property |                                       | Price       | Date of sale |
|--------------------------------|---------------------------------------|-------------|--------------|
| 1.                             | 26 Darlington Drive, Williams Landing | \$1,163,000 | 05/06/2019   |
| 2.                             | 3 Wildebrand Avenue, Williams Landing | \$1,105,000 | 22/07/2019   |
| 3.                             |                                       |             |              |