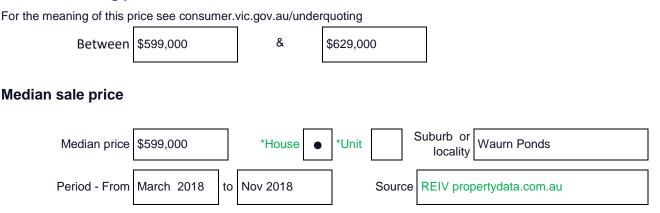

# STATEMENT OF INFORMATION Single residential property located outside the Melbourne metropolitan area.

## Sections 47AF of the Estate Agents Act 1980

## Property offered for sale

Address Including suburb and postcode

## Indicative selling price



### **Comparable property sales**

These are the three properties sold within five kilometres of the property for sale in the last 18 months that the estate agent or agent's representative considers to be most comparable to the property for sale.

| Address of comparable property     | Price     | Date of sale |
|------------------------------------|-----------|--------------|
| 28 Monterey Drive , Waurn Ponds    | \$657,000 | Sept 2018    |
| 132 Rossack Drive, Waurn Ponds     | \$665,000 | June 2018    |
| 39-40 Ironbark Street, Waurn Ponds | \$615,000 | July 2018    |