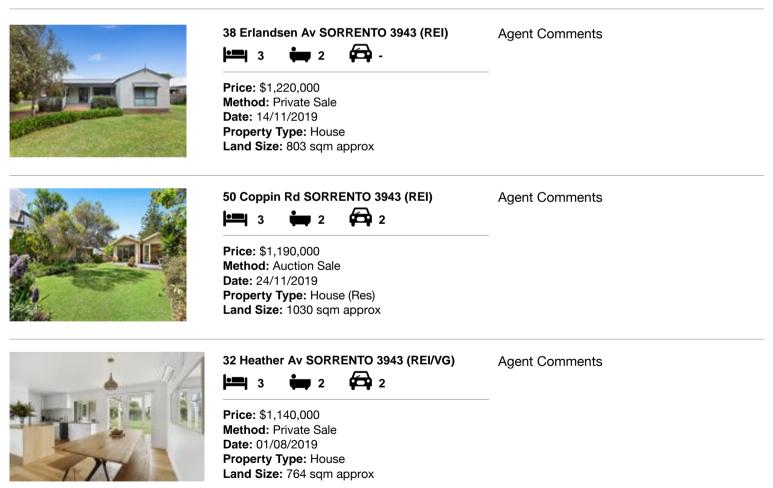

#### Comparable property sales (\*Delete A or B below as applicable)

A\* These are the three properties sold within two kilometres of the property for sale in the last six months that the estate agent or agent's representative considers to be most comparable to the property for sale.

| Add | dress of comparable property  | Price       | Date of sale |
|-----|-------------------------------|-------------|--------------|
| 1   | 38 Erlandsen Av SORRENTO 3943 | \$1,220,000 | 14/11/2019   |
| 2   | 50 Coppin Rd SORRENTO 3943    | \$1,190,000 | 24/11/2019   |
| 3   | 32 Heather Av SORRENTO 3943   | \$1,140,000 | 01/08/2019   |