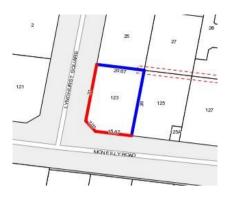

#### Property offered for sale

Address Including suburb or locality andpostcode

123 Mcneilly Road, Drouin Vic 3818

### 123 Mcneilly Road, Drouin Vic 3818

Rooms: 6 Property Type: Residential Agent Comments Connor Beggs 03 5625 5803 0498 739 629 connor@arthursonrealestate.com.au

> Indicative Selling Price \$530,000 Median House Price June guarter 2018: \$513,500