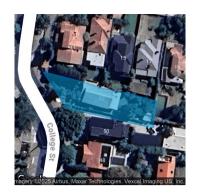

## Section 47AF of the Estate Agents Act 1980

| Property                                                                                                                                                                                                               | y offered for s                    | sale                                    |      |               |             |          |       |        |             |              |
|------------------------------------------------------------------------------------------------------------------------------------------------------------------------------------------------------------------------|------------------------------------|-----------------------------------------|------|---------------|-------------|----------|-------|--------|-------------|--------------|
| Address<br>Including suburb and<br>postcode                                                                                                                                                                            |                                    | 52 College Street, Elsternwick Vic 3185 |      |               |             |          |       |        |             |              |
| Indicative selling price                                                                                                                                                                                               |                                    |                                         |      |               |             |          |       |        |             |              |
| For the meaning of this price see consumer.vic.gov.au/underquoting                                                                                                                                                     |                                    |                                         |      |               |             |          |       |        |             |              |
| Range l                                                                                                                                                                                                                | 0,000                              | &                                       |      |               | \$1,600,000 |          |       |        |             |              |
| Median sale price                                                                                                                                                                                                      |                                    |                                         |      |               |             |          |       |        |             |              |
| Mediar                                                                                                                                                                                                                 | n price \$1,925,                   | 000                                     | Pro  | operty Type   | Hous        | е        |       | Suburk | Elsternwick |              |
| Period -                                                                                                                                                                                                               | - From 01/01/2                     | 2025                                    | to   | 31/03/2025    | ;           | Sc       | ource | REIV   |             |              |
| Comparable property sales (*Delete A or B below as applicable)                                                                                                                                                         |                                    |                                         |      |               |             |          |       |        |             |              |
| A* These are the three properties sold within two kilometres of the property for sale in the last six months that the estate agent or agent's representative considers to be most comparable to the property for sale. |                                    |                                         |      |               |             |          |       |        |             |              |
| Address of comparable property                                                                                                                                                                                         |                                    |                                         |      |               |             |          |       | F      | Price       | Date of sale |
| 1                                                                                                                                                                                                                      |                                    |                                         |      |               |             |          |       |        |             |              |
| 2                                                                                                                                                                                                                      |                                    |                                         |      |               |             |          |       |        |             |              |
| 3                                                                                                                                                                                                                      |                                    |                                         |      |               |             |          |       |        |             |              |
| OR                                                                                                                                                                                                                     |                                    |                                         |      |               |             |          |       |        |             |              |
|                                                                                                                                                                                                                        | Γhe estate ager<br>properties were |                                         |      |               |             |          |       |        |             |              |
|                                                                                                                                                                                                                        |                                    | This Sta                                | atem | ent of Inform | nation      | was nrer | ared  | on: [  | 00/04/00    | NOE 10:06    |

Rooms: 5

**Property Type:** House **Land Size:** 598 sqm approx

**Agent Comments** 

Indicative Selling Price \$1,500,000 - \$1,600,000 Median House Price March quarter 2025: \$1,925,000