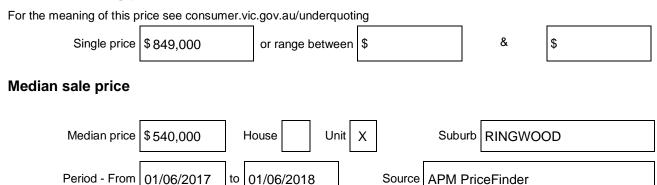

# Statement of Information Single residential property located in the Melbourne metropolitan area

#### Sections 47AF of the Estate Agents Act 1980

### Property offered for sale

Address Including suburb and postcode 80 - 82 Oban Road, RINGWOOD, VIC, 3134

#### Indicative selling price



## **Comparable property sales**

These are the three properties sold within two kilometres of the property for sale in the last six months that the estate agent or agent's representative considers to be most comparable to the property for sale.

| Address of comparable property               | Price      | Date of sale |
|----------------------------------------------|------------|--------------|
| 38 DUBLIN ROAD, RINGWOOD EAST VIC 3135       | \$ 550,000 | 20/03/2018   |
| 35 THROUGH ROAD, RINGWOOD NORTH VIC 3134     | \$ 575,000 | 23/02/2018   |
| 13 ROSEDALE CRESCENT, RINGWOOD EAST VIC 3135 | \$ 720,000 | 08/06/2018   |