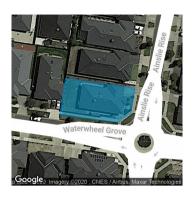

### Section 47AF of the Estate Agents Act 1980

| Property | offered | for sale |
|----------|---------|----------|
|----------|---------|----------|

| Address<br>Including suburb and<br>postcode |  |
|---------------------------------------------|--|
|                                             |  |