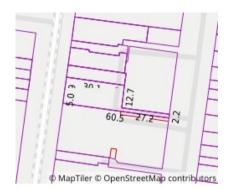

#### Section 47AF of the Estate Agents Act 1980

Price

| Property offered for | sale |
|----------------------|------|
|                      |      |

Address Including suburb and postcode 300a Sydney Road, Brunswick Vic 3056

#### Indicative selling price

For the meaning of this price see consumer.vic.gov.au/underquoting

Range between \$900,000 & \$990,000