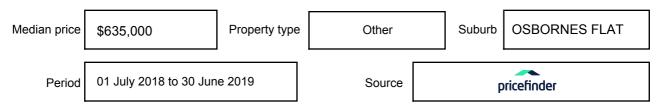

rmation may be expressed as a single price, or as a price range with the difference between the upper and lower amounts not more than 10% of the lower amount.

This Statement of Information must be provided to a prospective buyer within two business days of a request and displayed at any open for inspection for the property for sale.

It is recommended that the address of the property being offered for sale be checked at

services.land.vic.gov.au/landchannel/content/addressSearch before being entered in this Statement of Information.

#### Property offered for sale

Address Including suburb and postcode

8 HYNES LANE, OSBORNES FLAT, VIC 3691

#### Indicative selling price

For the meaning of this price see consumer.vic.gov.au/underquoting

Single Price:

\$679,000

#### Median sale price



#### **Comparable property sales**

These are the three properties sold within five kilometres of the property for sale in the last 18 months that the estate agent or agent's representative considers to be most comparable to the property for sale.

| Address of comparable property            | Price     | Date of sale |
|-------------------------------------------|-----------|--------------|
| 208 TOMKINS LANE, OSBORNES FLAT, VIC 3691 | \$650,000 | 09/10/2018   |
| 54 BLAIRS LANE, YACKANDANDAH, VIC 3749    | \$650,000 | 11/10/2018   |
| 2 BRENNAN LANE, OSBORNES FLAT, VIC 3691   | \$620,000 | 09/04/2019   |

This Statement of Information was prepared on: 11

11/09/2019