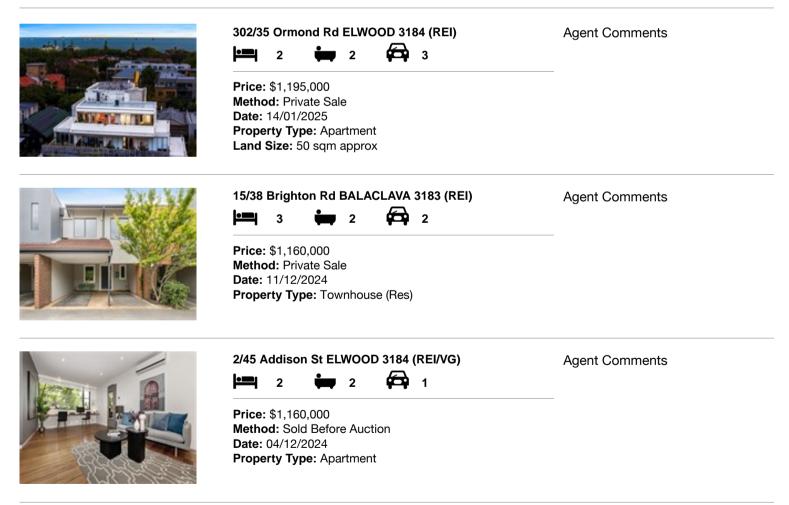

| Add | dress of comparable property     | Price       | Date of sale |  |
|-----|----------------------------------|-------------|--------------|--|
| 1   | 302/35 Ormond Rd ELWOOD 3184     | \$1,195,000 | 14/01/2025   |  |
| 2   | 15/38 Brighton Rd BALACLAVA 3183 | \$1,160,000 | 11/12/2024   |  |
| 3   | 2/45 Addison St ELWOOD 3184      | \$1,160,000 | 04/12/2024   |  |