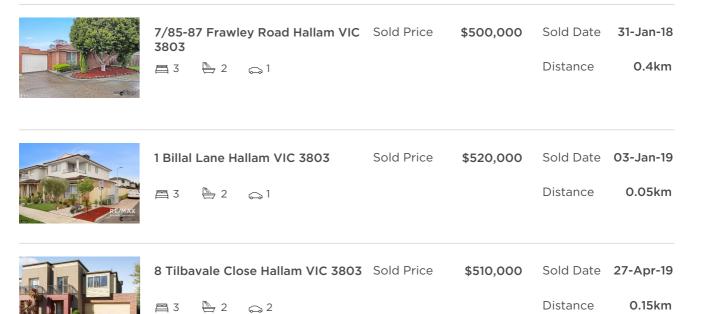

### **Comparable Property Sales**

These are the three properties sold within two kilometres of the property for sale in the last 6 months that the estate agent or agent's representative considers to be most comparable to the property for sale.

**RS** = Recent sale **UN** = Undisclosed Sale

**DISCLAIMER** Whilst all reasonable effort is made to ensure the information in this publication is current, CoreLogic does not warrant the accuracy or completeness of the data and information contained in this publication and to the full extent not prohibited by law excludes all for any loss or damage arising in connection with the data and information contained in this publication.