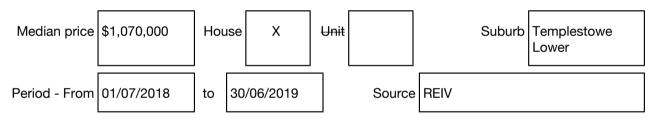

#### Median sale price

Rooms: Property Type: House (Res) Land Size: 654approx sqm approx Agent Comments Chris Savvides 8841 4807 0417 599 664 chrissavvides@jelliscraig.com.au

Indicative Selling Price \$900,000 - \$980,000 Median House Price Year ending June 2019: \$1,070,000