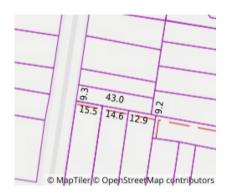

#### **KAY & BURTON**

Rooms: 8

Property Type: House

Land Size: 394.456 sqm approx

**Agent Comments** 

Indicative Selling Price \$2,200,000 - \$2,400,000 Median House Price 24/08/2022 - 23/08/2023: \$2,082,500