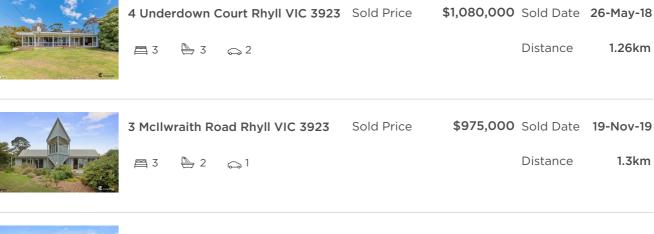

| Address of comparable property        | Price       | Date of sale |  |
|---------------------------------------|-------------|--------------|--|
| 4 Underdown Court Rhyll VIC 3923      | \$1,080,000 | 26-May-18    |  |
| 3 McIlwraith Road Rhyll VIC 3923      | \$975,000   | 19-Nov-19    |  |
| 94A The Esplanade Surf Beach VIC 3922 | \$1,050,000 | 23-Oct-18    |  |