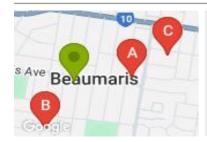

### **COMPARABLE PROPERTIES**

These are the three properties sold within two kilometres of the property for sale in the last six months that the estate agent or agents representative considers to be most comparable to the property for sale.

162 TRAMWAY PDE, BEAUMARIS, VIC 3193

Sale Price

\$2,200,000

Sale Date: 17/08/2024

Distance from Property: 373m

88 DALGETTY RD, BEAUMARIS, VIC 3193

Sale Price

\$2,250,000

Sale Date: 18/08/2024

Distance from Property: 395m

10 ARMSTRONG ST, BEAUMARIS, VIC 3193

Sale Price

\*\*\$2,425,000

Sale Date: 21/11/2024

Distance from Property: 636m

#### Comparable property sales

These are the three properties sold within two kilometres of the property for sale in the last six months that the estate agent or agents representative considers to be most comparable to the property for sale.

| Address of comparable property       | Price         | Date of sale |
|--------------------------------------|---------------|--------------|
| 162 TRAMWAY PDE, BEAUMARIS, VIC 3193 | \$2,200,000   | 17/08/2024   |
| 88 DALGETTY RD, BEAUMARIS, VIC 3193  | \$2,250,000   | 18/08/2024   |
| 10 ARMSTRONG ST, BEAUMARIS, VIC 3193 | **\$2,425,000 | 21/11/2024   |