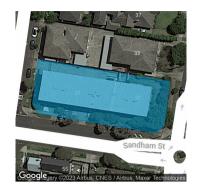

#### Section 47AF of the Estate Agents Act 1980

Price

| Address              | 11/31 St Georges Road, Elsternwick Vic 3185 |
|----------------------|---------------------------------------------|
| Including suburb and |                                             |
| postcode             |                                             |
|                      |                                             |
|                      |                                             |
|                      |                                             |

#### Address of comparable property

| 1 | 1/31 St Georges Rd ELSTERNWICK 3185    | \$710,000 | 29/04/2023 |
|---|----------------------------------------|-----------|------------|
| 2 | 32/573 Glen Huntly Rd ELSTERNWICK 3185 | \$680,000 | 02/04/2023 |
| 3 |                                        |           |            |