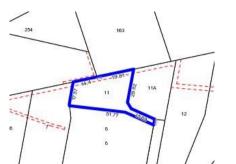

## Section 47AF of the Estate Agents Act 1980

|                                             |           |                                         |        |               | 3         | ection 47  | 4F 0 | i the Estate                     | Age              | nts Act 1960 |
|---------------------------------------------|-----------|-----------------------------------------|--------|---------------|-----------|------------|------|----------------------------------|------------------|--------------|
| Property offer                              | ed for s  | sale                                    |        |               |           |            |      |                                  |                  |              |
| Address<br>Including suburb and<br>postcode |           | 11 Janson Court, Croydon North Vic 3136 |        |               |           |            |      |                                  |                  |              |
| Indicative sell                             | ing pric  | e                                       |        |               |           |            |      |                                  |                  |              |
| For the meaning                             | of this p | orice see                               | consu  | ımer.vic.gov. | au/und    | derquoting |      |                                  |                  |              |
| Range between \$730,0                       |           | )00                                     |        | &             | \$800,000 |            |      |                                  |                  |              |
| Median sale p                               | rice      |                                         |        |               |           |            |      |                                  |                  |              |
| Median price                                | \$839,50  | 00                                      | Hous   | e X           | Unit      |            |      | Suburb                           | Croy             | don North    |
| Period - From                               | 01/01/2   | 018                                     | to 3   | 31/12/2018    |           | Source     | REI  | V                                |                  |              |
| Comparable p                                | roperty   | sales (                                 | (*Dele | ete A or B b  | elow      | as applica | ble) |                                  |                  |              |
| months                                      |           | estate a                                |        |               |           |            |      | operty for sale<br>o be most cor |                  |              |
| Address of comparable property              |           |                                         |        |               |           |            |      | Price                            | Price Date of sa |              |
| 1                                           |           |                                         |        |               |           |            |      |                                  |                  |              |
| 2                                           |           |                                         |        |               |           |            |      |                                  |                  |              |
| 3                                           |           |                                         |        |               |           |            |      |                                  |                  |              |
| OR                                          |           |                                         |        |               |           |            |      |                                  |                  |              |