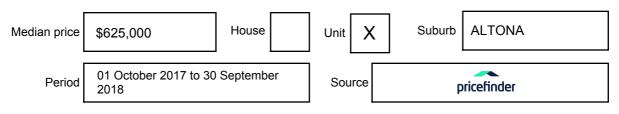

may be expressed as a single price, or as a price range with the difference between the upper and lower amounts not more than 10% of the lower amount.

This Statement of Information must be provided to a prospective buyer within two business days of a request and displayed at any open for inspection for the property for sale.

It is recommended that the address of the property being offered for sale be checked at

services.land.vic.gov.au/landchannel/content/addressSearch before being entered in this Statement of Information.

## Property offered for sale

Address Including suburb and postcode

2/133 BLYTH STREET, ALTONA, VIC 3018

## Indicative selling price

For the meaning of this price see consumer.vic.gov.au/underquoting

Price Range:

\$700,000 to \$740,000

#### Median sale price



#### **Comparable property sales**

These are the three properties sold within two kilometres of the property for sale in the last six months that the estate agent or agent's representative considers to be most comparable to the property for sale.

| Address of comparable property    | Price      | Date of sale |
|-----------------------------------|------------|--------------|
| 3/35 LINNET ST, ALTONA, VIC 3018  | \$625,000  | 08/08/2018   |
| 3/17 MULGA ST, ALTONA, VIC 3018   | \$675,000  | 02/05/2018   |
| 4/42 GRIEVE PDE, ALTONA, VIC 3018 | *\$750,000 | 14/07/2018   |