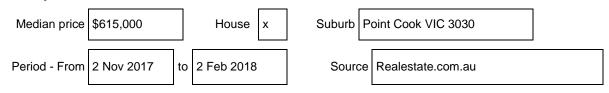

# **STATEMENT OF INFORMATION** Single residential property located in the Melbourne metropolitan area.

## Sections 47AF of the Estate Agents Act 1980

### Property offered for sale

Address Including suburb and 80 Lincoln Heath Boulevard, Point Cook VIC 3030 postcode

### Indicative selling price

For the meaning of this price see consumer.vic.gov.au/underquoting

\$700,000 & \$750,000

#### Median sale price



### **Comparable property sales**

These are the three properties sold within two kilometres of the property for sale in the last six months that the estate agent or agent's representative considers to be most comparable to the property for sale.

| Address of comparable property           | Price     | Date of sale             |
|------------------------------------------|-----------|--------------------------|
| 48 Ladybird Crescent Point Cook Vic 3030 | \$750,000 | 3 <sup>rd</sup> Feb 2018 |
| 32 Toledo Crescent, Point Cook VIC 3030  | \$730,000 | 15 Dec 2017              |
| 64 Fongeo Drive, Point Cook VIC 3030     | \$690,000 | 9 Dec 2017               |

Property data source: Realestate.com.au. Generated on 2/2/2018.