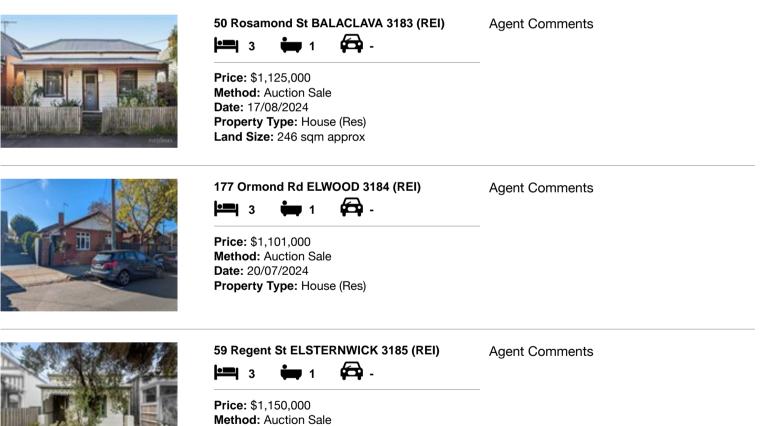

| Ade | dress of comparable property  | Price       | Date of sale |
|-----|-------------------------------|-------------|--------------|
| 1   | 50 Rosamond St BALACLAVA 3183 | \$1,125,000 | 17/08/2024   |
| 2   | 177 Ormond Rd ELWOOD 3184     | \$1,101,000 | 20/07/2024   |
| 3   | 59 Regent St ELSTERNWICK 3185 | \$1,150,000 | 06/07/2024   |

## **Comparable Properties**

Price: \$1,150,000 Method: Auction Sale Date: 06/07/2024 Property Type: House (Res)