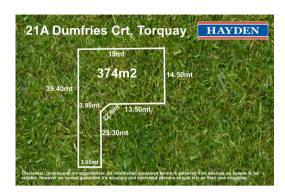

#### Section 47AF of the Estate Agents Act 1980

| Address              | 21A Dumfries Court, Torquay Vic 3228 |
|----------------------|--------------------------------------|
| Including suburb or  |                                      |
| locality andpostcode |                                      |
|                      |                                      |
|                      |                                      |

Rooms:

Property Type: Vacant Land Land Size: 374 sqm approx

**Agent Comments** 

**Indicative Selling Price** \$400,000 No median price available