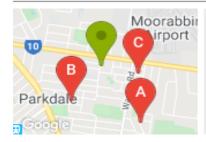

### **COMPARABLE PROPERTIES**

These are the three properties sold within two kilometres of the property for sale in the last six months that the estate agent or agent's representative considers to be most comparable to the property for sale.

14 WARATAH AVE, MORDIALLOC, VIC 3195

Sale Price

\*\$1,165,000

Sale Date: 11/12/2019

Distance from Property: 956m

12 CHANDLER ST, PARKDALE, VIC 3195

Sale Price

\$1,109,000

Sale Date: 26/10/2019

Distance from Property: 635m

5 SUSAN ST, MORDIALLOC, VIC 3195

Sale Price

\*\*\$1,150,000

Sale Date: 09/12/2019

Distance from Property: 496m

#### Comparable property sales

These are the three properties sold within two kilometres of the property for sale in the last six months that the estate agent or agent's representative considers to be most comparable to the property for sale.

| Address of comparable property       | Price         | Date of sale |
|--------------------------------------|---------------|--------------|
| 14 WARATAH AVE, MORDIALLOC, VIC 3195 | *\$1,165,000  | 11/12/2019   |
| 12 CHANDLER ST, PARKDALE, VIC 3195   | \$1,109,000   | 26/10/2019   |
| 5 SUSAN ST, MORDIALLOC, VIC 3195     | **\$1,150,000 | 09/12/2019   |