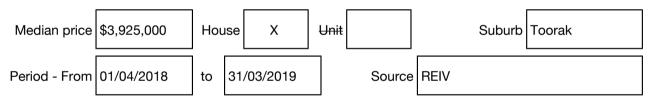

#### Median sale price

Rooms: Property Type: House Agent Comments Indicative Selling Price \$13,000,000 - \$14,300,000 Median House Price Year ending March 2019: \$3,925,000